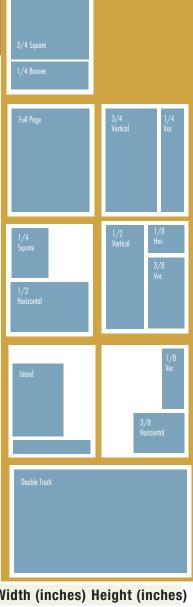

| Space size             | Width (inches) | <b>Height (inches</b> |
|------------------------|----------------|-----------------------|
| Double Truck           | 20             | 12.75                 |
| Full (4x12.75)         | 9.5            | 12.75                 |
| 3/4 Square             | 9.5            | 10                    |
| 3/4 Vertical           | 7              | 12.75                 |
| 1/2 Vertical           | 4.625          | 12.75                 |
| 1/2 Horizontal (4x6.70 | 0) 9.5         | 6.7                   |
| Island                 | 7              | 10                    |
| 3/8 Vertical (2x10)    | 4.625          | 10                    |
| 3/8 Horizontal         | 7              | 6.7                   |
| 1/4 Square (2x6.70)    | 4.625          | 6.7                   |
| 1/4 Vertical           | 2.25           | 12.75                 |
| 1/4 Banner             | 9.5            | 3.25                  |
| 1/8 Vertical           | 2.25           | 6.7                   |
| 1/8 Horizontal (2x3.2) | 5) 4.625       | 3.25                  |
| List Banner            | 9.5            | 1.5                   |
|                        |                |                       |