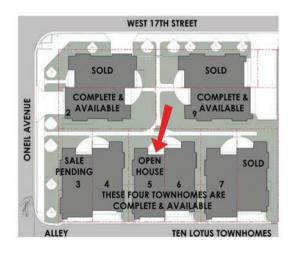

# Call Jon Pietsch to schedule a tour of the open house

Model Townhome at 521 West 17th Street, Cheyenne, WY 82001

THE PROPERTY EXCHANGE