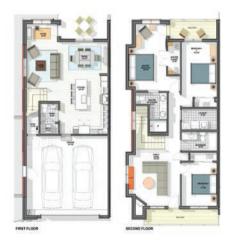

LIVE WORK PLAY

Each 2-story townhome is approximately **1,840SF** plus 2-car garage. 3 bedroom/2.5 bathrooms, open main floor, 2nd level living space with fireplace, 2 balconies and front porch

DinneenDowntown.com/LotusTownhomes