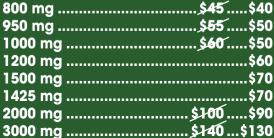

# Pain Cream:

| Sath Bomb\$ | i |
|-------------|---|
| oot Bomb\$  |   |
| ip Balm     |   |
|             | Ì |

| 430 mg Vape         | .\$35 | \$30   |
|---------------------|-------|--------|
| 1000 mg Wax         | .\$30 | \$25   |
| 200 mg Pre Rolls    |       | \$12   |
| 500 mg Gummy Bears  |       |        |
| 1000 mg Gummy Bears |       |        |
| 10 mg Water         |       | \$3.50 |
| Inhalers            |       |        |