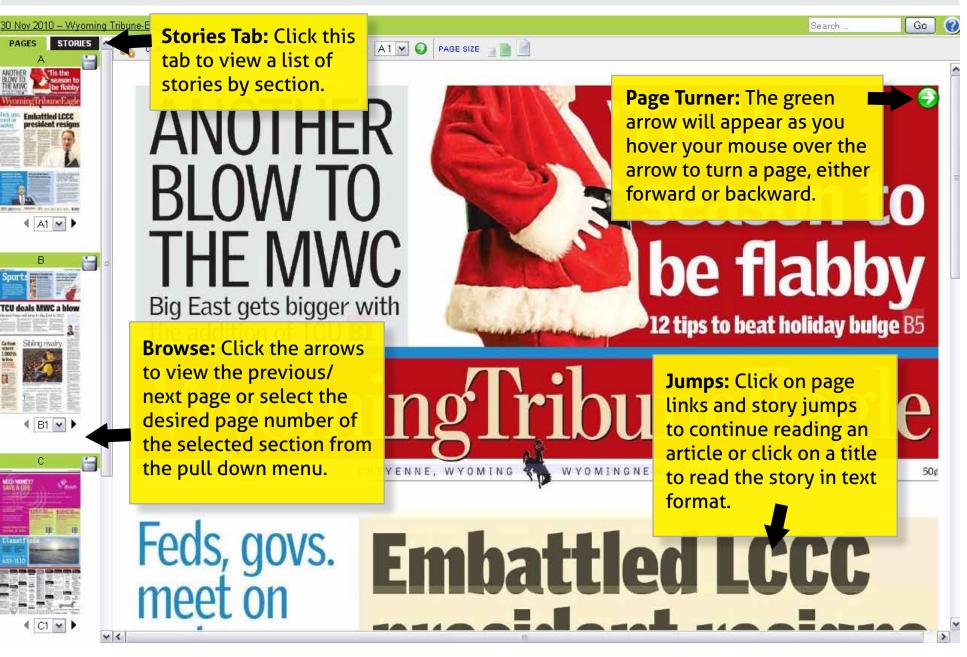

ount

#### What is the eEdition?

Wyoming Tribune Eagle eEdition is an electronic replica of the newspaper accessed through the internet with a secure login.

- Peruse the newspaper by browsing through the pages.
- Read stories in the newspaper format or click on the title to view just the text.

1. Open your internet browser and go to: http://wyomingnews.com/eedition/

- 2. Enter your user name and password
- 3. Click Sign In



## **My Subscriptions**



1. Once logged in, you will see the current day's edition.

2. Click on the thumbnail to open the eEdition.

3. A separate window will appear with the front page of the newspaper.

The eEdition Reader displays the selected page in the main window and thumbnail images of the front pages of each section.

# Navigating the eEdition Reader



# Navigating the eEdition Reader



#### **eEdition Reader Toolbar**



### Search the eEdition



### Search the eEdition cont.

| Edition         Welcome, Mindyl (Sign)           Powered by Prestelling         Powered by Prestelling |                                                                                                                                                                    |
|--------------------------------------------------------------------------------------------------------|--------------------------------------------------------------------------------------------------------------------------------------------------------------------|
| Search Advanced Search Search Text Publication Wyoming Tribune-Eagle                                   | HOME   SEARCH   B