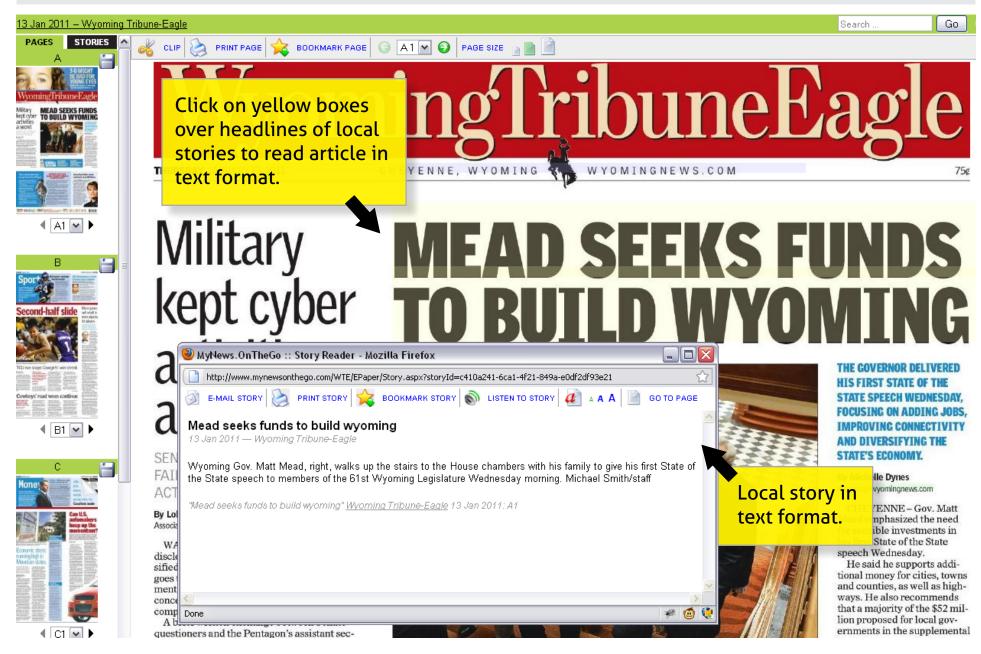

#### e-Paper Reader

- [2] Can I clip/Save photos or crossword puzzles?
- [2] Why are some story titles highlighted while others are not?
- [?] How can I search for certain keywords?
- [2] Is there an easy way to go to continue reading when a story is continued on another page?
- [?] How can I print a page?
- [?] What is the PAGE and STORIES Tab?
- [2] Can I read the story in plain text rather than in the newspaper format?
- [2] How can I make the newspaper page larger?
- [?] What is Bookmark Page?
- [2] Can I indicate why a page is bookmarked?