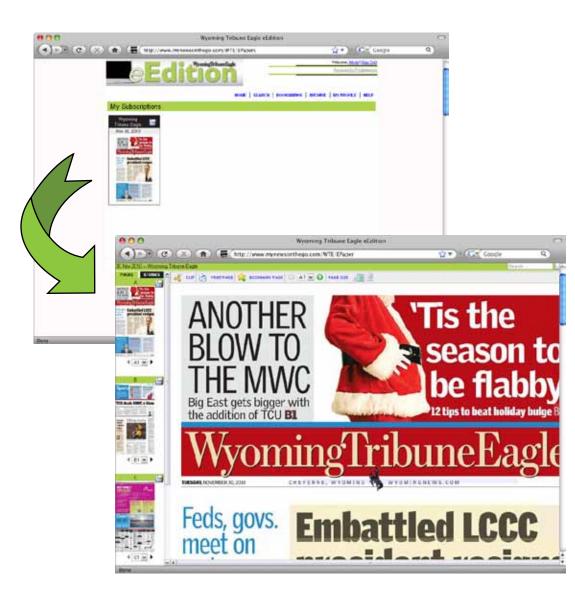

## **My Subscriptions**

1. Once logged in, you will see the current day's edition.

2. Click on the thumbnail to open the eEdition.

3. A separate window will appear with the front page of the newspaper.

The eEdition Reader displays the selected page in the main window and thumbnail images of the front pages of each section.