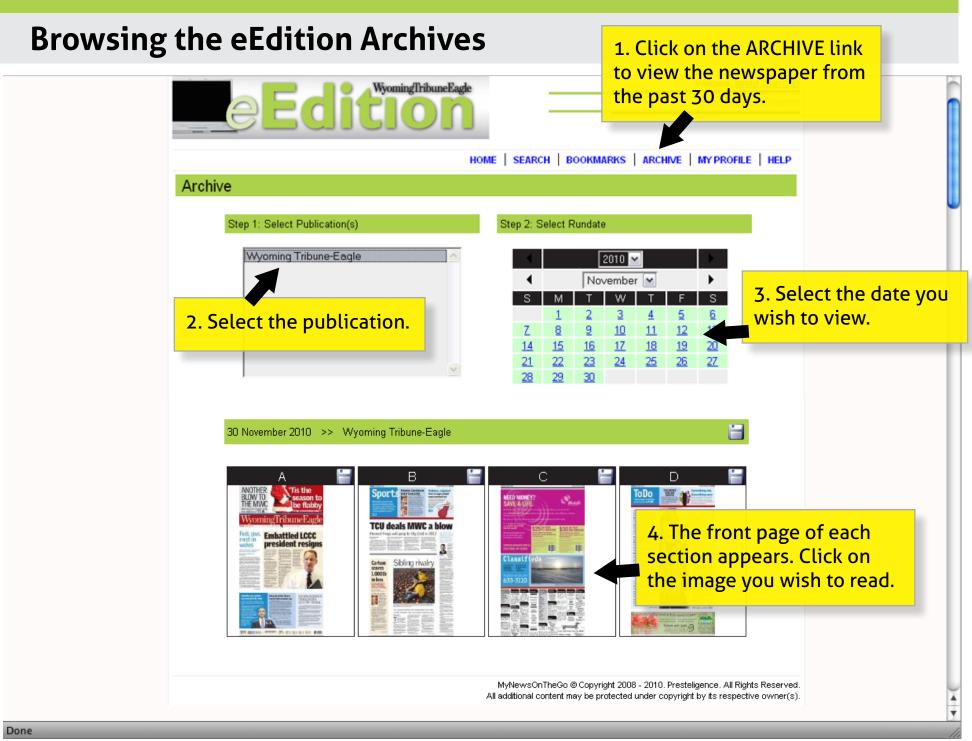

#### General

- [?] What is MyNews... On The Go?
- [2] When is the Electronic Edition available, and who can access it?

e Edition

- [?] What are the System Requirements?
- [2] What do I do when after I login?
- [?] Can I save the newspaper?
- [2] The newspaper takes a long time to load.
- [?] Can I use my dial-up service to read My News... On the Go? Is the speed useable?
- [2] How can I navigate to other pages?
- [?] How can I see past newspapers?
- [?] Can I search keywords across multiple days?
- [?] How can I change my email address?
- [2] How do I change my password?
- [?] Can I be alerted when certain words are published?
- [2] How can this be used for Newspapers in Education?