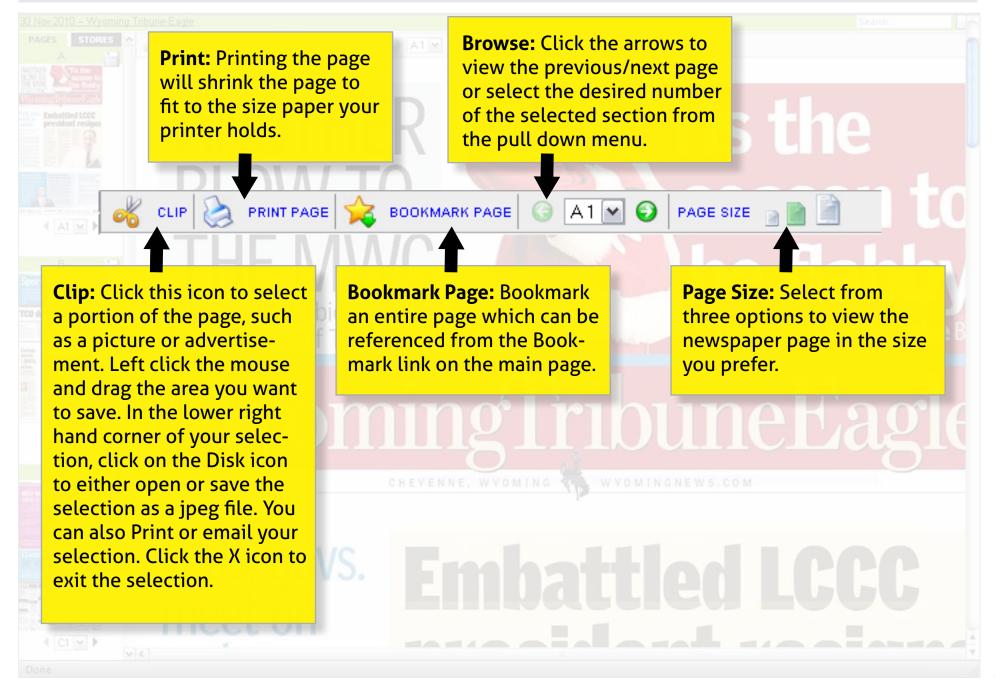

lectronic replica of the newspaper accessed through the internet with a secure login.

- Peruse the newspaper by browsing through the pages.
- Read stories in the newspaper format or click on the title to view just the text.

1. Open your internet browser and go to: http://wyomingnews.com/eedition/

- 2. Enter your user name and password
- 3. Click Sign In



## **My Subscriptions**



1. Once logged in, you will see the current day's edition.

2. Click on the thumbnail to open the eEdition.

3. A separate window will appear with the front page of the newspaper.

The eEdition Reader displays the selected page in the main window and thumbnail images of the front pages of each section.

# Navigating the eEdition Reader



# Navigating the eEdition Reader



#### **eEdition Reader Toolbar**



### Search the eEdition



### Search the eEdition cont.

| Edition         Welcome, Mindyl (Sign)           Powered by Prestelling         Powered by Prestelling |                                                                                                                                                                    |
|--------------------------------------------------------------------------------------------------------|--------------------------------------------------------------------------------------------------------------------------------------------------------------------|
| Search Advanced Search Search Text Publication Wyoming Tribune-Eagle                                   | HOME   SEARCH   BOOKMARKS   ARCHIVE   MY PROFILE   HELP<br>You can search keywords<br>to