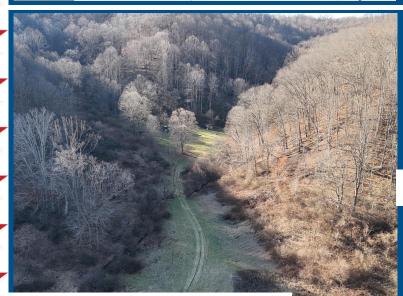

## **105 ACRE FARM IN THE KINCHELOE AREA**

BIDDING BEGINS TO CLOSE WEDNESDAY, FEBRUARY 12TH @ 6PM

903 Kelly Lane, Jane Lew, WV

ONLINE REAL ESTATE AUCTION 105.09+/- ACRES (AS ASSESSED) WOODED LAND OLD FARMHOUSE AND OUTBUILDINGS