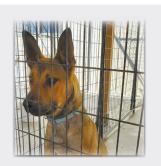

### Featured pet

Squirt is a 2-year-old male, mixed breed. High energy, loves to play and would need a little training.

Matilida 2-year old female, herding breed.

9-year-old male, Pit bull. (must be only