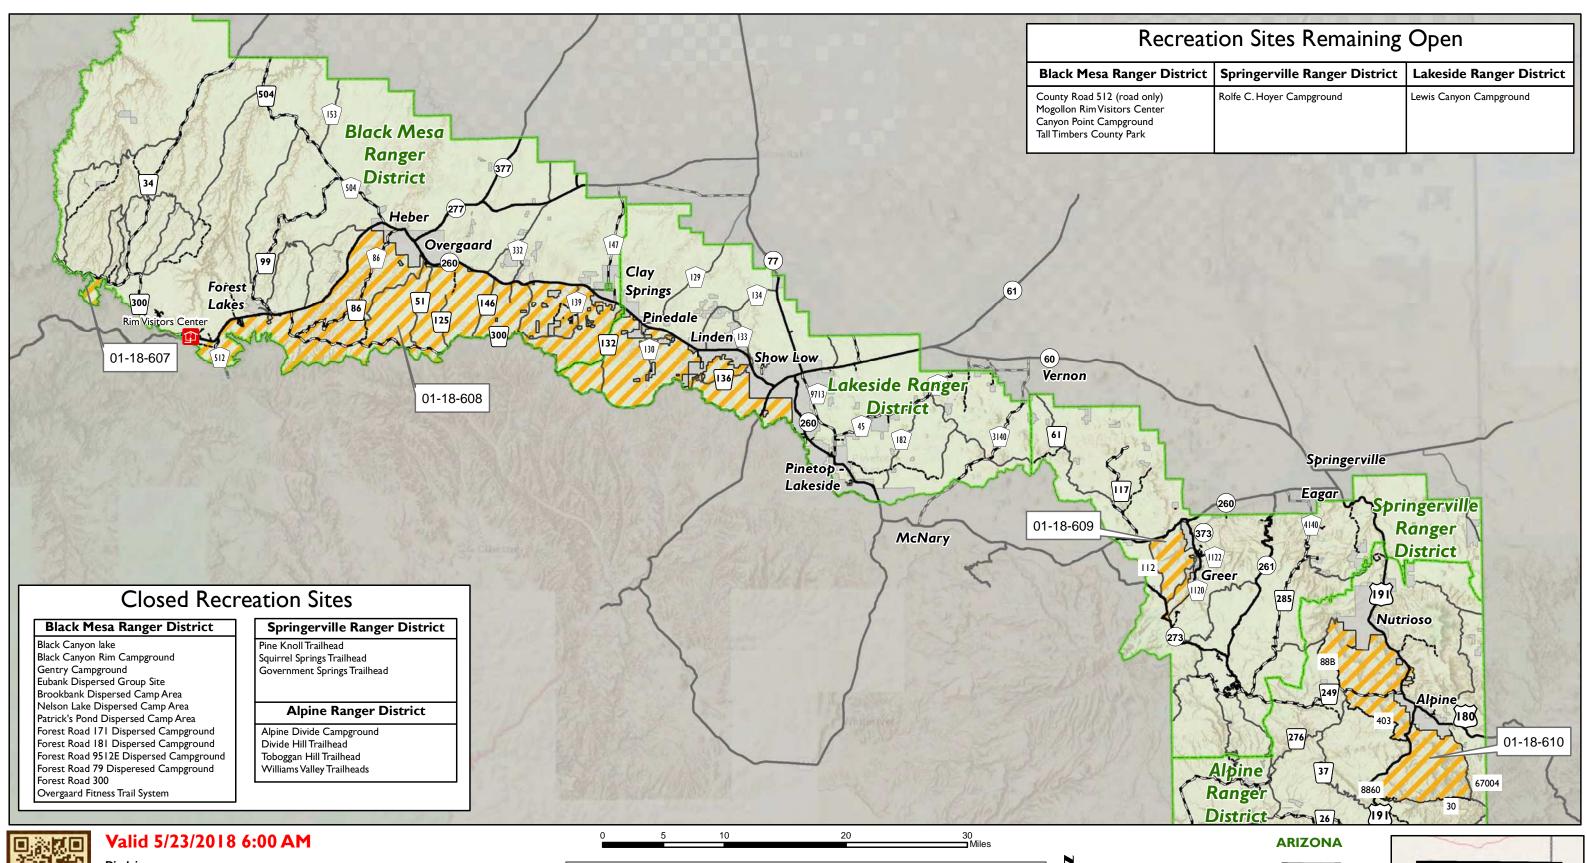

## **Apache Sitgreaves National Forests**

The USDA Forest Service uses the most current and complete data available. GIS data and product accuracy may vary. Using GIS products for purposes other than those for which they were intended may yield inaccurate or misleading results. The USDA Forest Service reserves the right to correct, update, modify, or replace GIS products without notification. This map is not a legal land line or ownership document. Public lands are subject to change and leasing, and may have access restrictions; check with local offices. Obtain permission before entering private land. Map Author: ee 5/22/2018