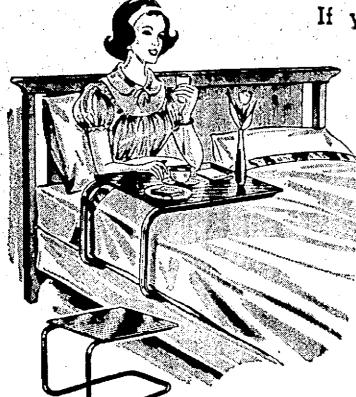

 Makes dising in bed a pieasure.

 Tilts to make bookrest or writing dock. Use as night table.

 No installation slides between janea spring and mattress. • Fits all beds -

either side, o Beautiful-wood-grained

• Triple chroma-plated.

Deluxe model complete

5.98

Pamper Tray LIGHT, STURDY, PORTABLE & ADJUSTABLE