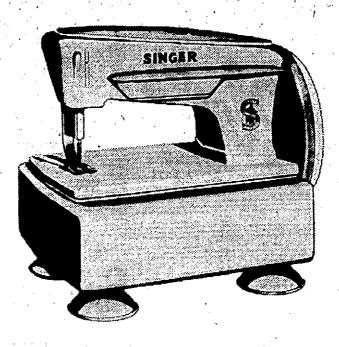

### New Singer Trimhandy Machine

for paper dolls and other paper cutouts

Just place paper under the presser foot and turn the handle, Special cutting

needle cuts out the paper dolls, their clothes, and all the other cutouts that little girls love. Safer than scissors-presser foot acts as a fingerguard. And the TRIMHANDY Machine is so much fun. She'll use it for all kinds of paper creations. Sturdily made. Secures to the table with suction cups.

Sewhandy Machine ..... 14.95 Sewhandy Electric ..... 24.95

**BLACK'S STREET FLOOR-Notions** 

Shinola

Shine Kit

Hangers

tection.

Box of two levely satin

hangers . . . boxed for gift-