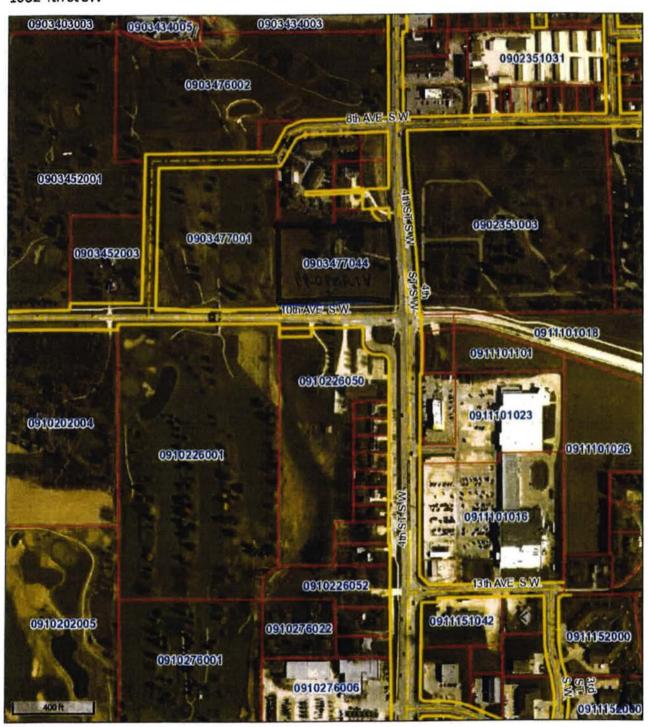

#### **Summary Statement**

Casey's Marketing Company, applicant, and Julia A. Engelbrecht, owner at 1032 4<sup>th</sup> St. SW, are requesting a zoning change for Engelbrect's entire 40.4 acre property from R-1, Single Family Residential, to C-2, General Commercial. The property is located on the NW corner of the intersection of 4<sup>th</sup> Street SW and 10<sup>th</sup> Avenue SW, 1032 4<sup>th</sup> St. SW. The proposed zoning change is accompanied by enforceable commitments, provided by Casey's, which allows for numerous commercial uses such as for a gasoline station and convenience store.

#### **Background Information**

Casey's Marketing Company has acquired the owner's signature of land which is sought to be purchased for the establishment of a gasoline service and convenience store. An existing

residence sits on the property and plans call for the residence to be removed and replaced by the convenience store, car wash building and associated parking and drive surface areas.

According to a preliminary site plan submitted for review at the November 2, 2017, Planning and Zoning Commission, Casey's desires access onto 4<sup>th</sup> St. SW and onto 10<sup>th</sup> Ave. SW. The location of the 4<sup>th</sup> St. SW drive is governed by the State Iowa Department of Transportation and an application for entrance will need to be reviewed during a site plan review process, which follows a rezoning request. Access onto 10<sup>th</sup> Ave. SW is governed by the City Municipal Design Standards as well as IDOT standards and will be evaluated for conformance once a final site plan is submitted for review.

There are several residential condominiums and single family residences to the North of the subject property which may be negatively impacted by sights and sounds associated with a convenience store presented or most any commercial use. The City Zoning Code requires a visual barrier of trees, fencing, or mounding and shrubs. Staff has received a statement of commitments provided by Casey's, which addresses negative affects onto adjoining properties and to add a degree of buffering which will minimize the impact of a commercial use onto the adjacent residences. To the East, is 4<sup>th</sup> St. SW and the City Cemetery. To the South, is 10<sup>th</sup> Ave. SW and a church. To the West, is the City golf course with a low laying floodplain area.