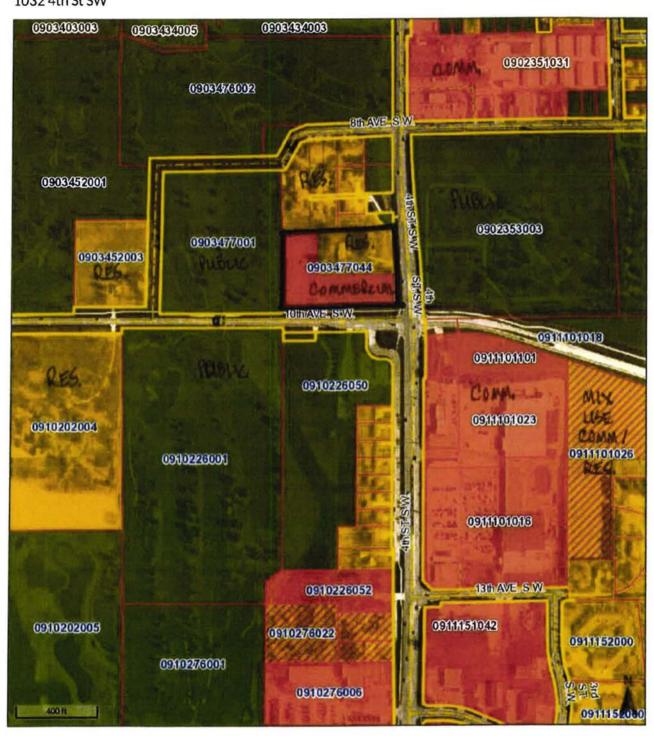

The proposed C-2 zoning district provides for commercial uses primarily oriented toward automobile traffic or requiring amounts of space too great to be located in the central business district.

The Future Land Use plan supports the proposed change from Residential to Commercial classification. The FLUP shows the frontage of land as Commercial, with the residential portion of the property called out as residential. The proposal is to amend the FLUP to show the entire property as commercial, to allow for entire property conformance.

There are several residential condominiums and single family residences to the North of the subject property which may be negatively impacted by sights and sounds associated with a convenience store presented or most any commercial use. The City Zoning Code requires a visual barrier of trees, fencing, or mounding and shrubs. Staff has received a statement of commitments provided by Casey's, which addresses negative affects onto adjoining properties and to add a degree of buffering which will minimize the impact of a commercial use onto the adjacent residences. To the East, is 4<sup>th</sup> St. SW and the City Cemetery. To the South, is 10<sup>th</sup> Ave. SW and a church. To the West, is the City golf course with a low laying floodplain area.