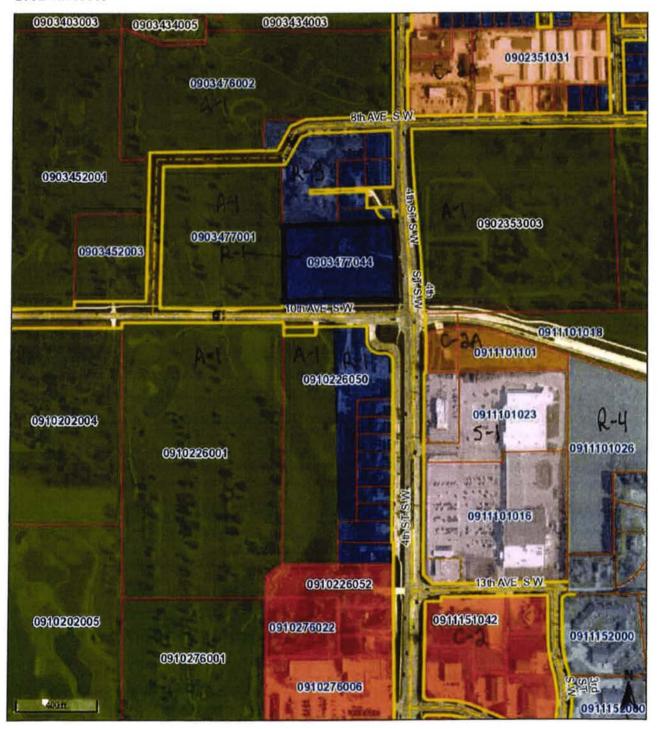

#### AGENDA MEMORANDUM

City Council Meeting March 5, 2018

SUBJECT: Second reading and public hearing of ordinance amendment providing for rezoning of property on the Northwest corner of 4<sup>th</sup> Street SW and 10<sup>th</sup> Avenue SW from R-1 (Single Family Residential) to C-2 (Commercial) District with accompanying statement of commitments from applicant AND for amending the Waverly Future Land Use Map from Residential and Commercial to Commercial.

#### **Summary Statement**

Casey's Marketing Company, applicant, and Julia A. Engelbrecht, owner at 1032 4<sup>th</sup> St. SW, are requesting a zoning change for Engelbrect's entire 40.4 acre property from R-1, Single Family Residential, to C-2, General Commercial. The property is located on the NW corner of the intersection of 4<sup>th</sup> Street SW and 10<sup>th</sup> Avenue SW, 1032 4<sup>th</sup> St. SW. The proposed zoning change is accompanied by enforceable commitments, provided by Casey's, which allows for numerous commercial uses such as for a gasoline station and convenience store.

The proposed C-2 zoning district provides for commercial uses primarily oriented toward automobile traffic or requiring amounts of space too great to be located in the central business district.

The Future Land Use plan supports the proposed change from Residential to Commercial classification. The FLUP shows the frontage of land as Commercial, with the residential portion of the property called out as residential. The proposal is to amend the FLUP to show the entire property as commercial, to allow for entire property conformance.

is hereby rezoned from R-1 to C-2.

Section 2. That the official zoning map of the City of Waverly, Iowa, as referenced in appendix D, Rezoning, of the Waverly City Code, is hereby amended to show and identify the herein described properties as amended.