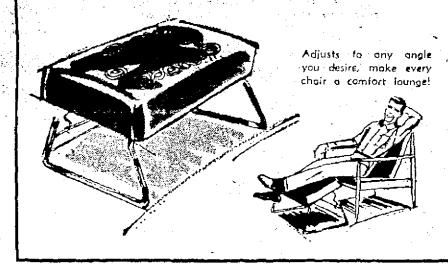

Certain to be the family's favorite lounger

... it's that comfartable. Durably uphol-stered in a combination of lang-wearing

Nylon frieze fabric and wipe-clean sup-ported plastic in your choice of Saddle

and brown or two-toned green. See

this superbly comfortable reclining chair naw, Buy one at this special low price!

TV reclining mechanism

permits feet to rise with back slightly

reclined for eye-level TV viewing! Bock also fully reclines for the maxi-

mum in relaxation.

Pay Only a

\$1.00 a Week

Pearlwick Adjustable