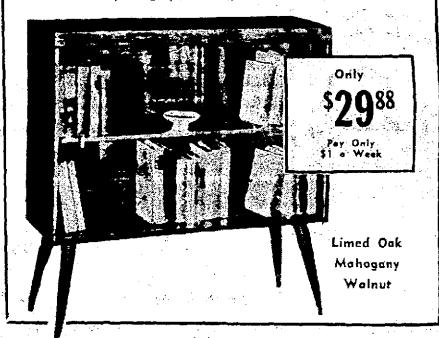

### Functional, Sliding Glass Door BOOKCASE

Big . . . 36" wide by 36" high by 12" deep, Bookcases that have a multitude of uses around the home. Use them as room dividers, display cases for knick-knocks, the sliding glass doors keep whatever you choose to store dust-free. They make perfect room dividers for they are finished on all sides. Limed Oak, Mohogony or Walnut.