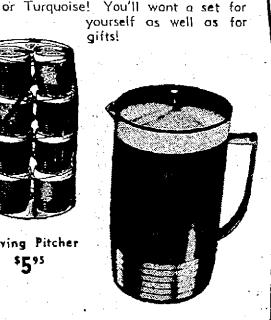

### THERMOWARE

styles in either WAL-NUT or LIMED OAK!

> Tumblers \$4.95

Set of 8 Cups

\$695

Serving Pitcher **\$5**95

The perfect gift to the year 'round

hostess. Keeps hot liquids hot, keeps

cold liquids cold. Lovely fashion

fresh colors of Gold, Olive, Orange

Nylon Frieze and The New "Stereograph" Supported Plastic