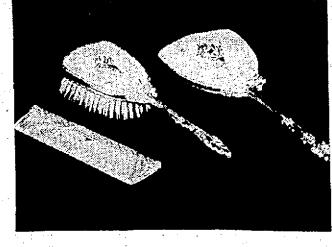

## **3-PIECE DRESSER SETS:**

Mirror, comb and brush sets are all gold plated. Backs of mirrors and brushes are white with medallion of vase and 12 00

| Dresser Tray, 17", gold-plated           | 11.00 |
|------------------------------------------|-------|
| Tissue Box, for cleansing tissues        | 8.00  |
| 3-Fc. Cologne Sei, 2 boilles, powder box | 17.50 |