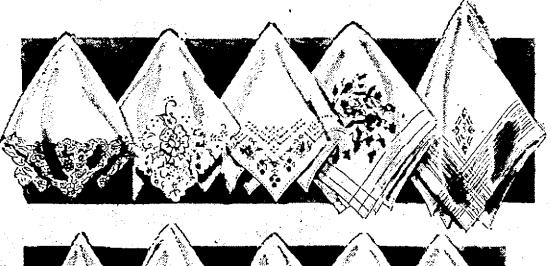

REGULAR 59c

FOR WOMEN: dainty hand embroidered linens from Hong Kong. Delicate embroideries from Switzerland, feminine cocktail sheers from Madeira and gorgeous hand made linen initials

FOR MEN: full sized fine cotton cord initials, with hand rolled hems, from the Philippines. Man-sized hand rolled linen cords from Ira-

REGULAR 1.00

FOR WOMEN: elegant, hand embroidered flor-als and lace from Hong Kong and Madeira. Famed Swiss embroideries, detailed with lovely stitching, lace, petit-point, spoking.

FOR MEN: finely woven cotton clip cords and tapes from Switzerland. All hand-made handsome linens with masterfully worked conven-tional initials from Madeira.

**REGULAR 1.50-2.00** 

WOMEN: magnificent, extravagantly fin-Hong Kong and Madeira. Stunning treasured laces from France and Austria and lavish embroideries and petit-points from Switzerland.

half-price leather goods for men, women