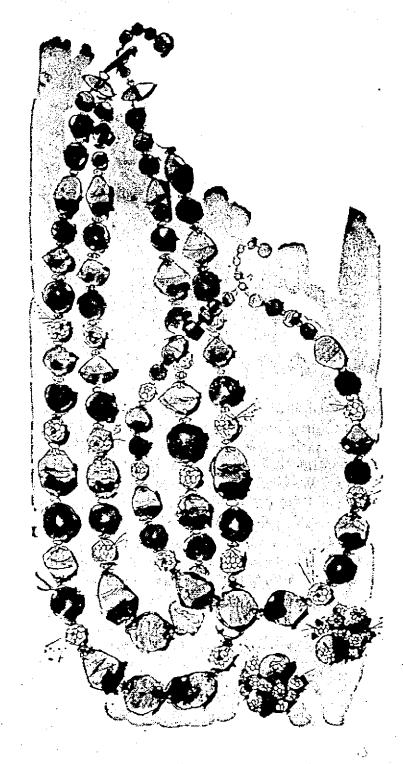

**SLACK'S STREET FLOOR — Cosmetics** 

reg. 2.00 Kramer jewelry

Glistening colors to complement your dressiest dress er most tailored suit. Beautiful Oriental bubbles, ombre pearls and iridescent beads, pearl and moonstone. Necklaces, bracelets, earrings . , . all match-

BLACK'S STREET FLOOR -- Jewelry

"Komar" no-iron nylon tricot knit slips ...

No-iron nylon tricot knit slips with lace or embroidery trim at bodice and hemline. Adjustable shoulder straps. White in sizes 32 to 40. Similar to illustration.