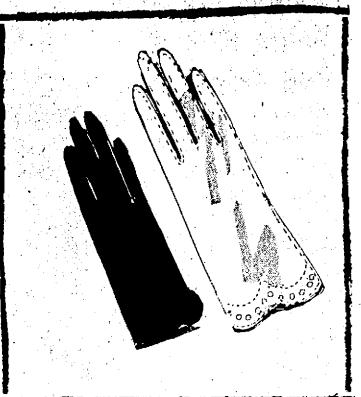

## special purchase! women's fabric gloves

REG. 3.60 AND 4.00 209

Double woven cotton tailored or trimmed style women's fabric gloves. White or black in sizes 6 to 71/2.

BLACK'S STREET FLOOR - Gleves

year! A grand Handkerchief Spectacular featuring dozens and dozens of styles from the world over. The cream of handkerchiefs for men and women, all priced far below their usual cost!