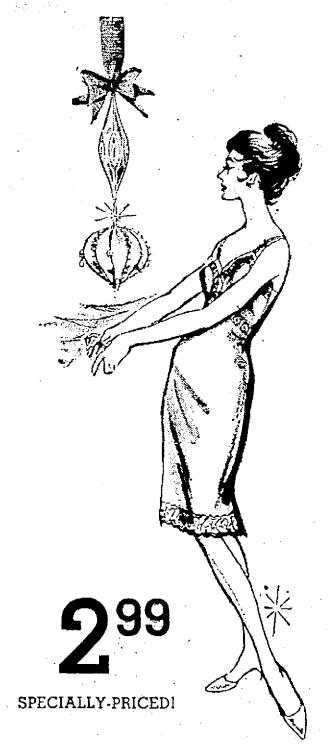

BLACK'S STREET FLOOR -- Jewelry

"Komar" no-iron nylon tricot knit slips ...

No-iron nylon tricot knit slips with lace or embroidery trim at bodice and hemline. Adjustable shoulder straps. White in sizes 32 to 40. Similar to illustration.