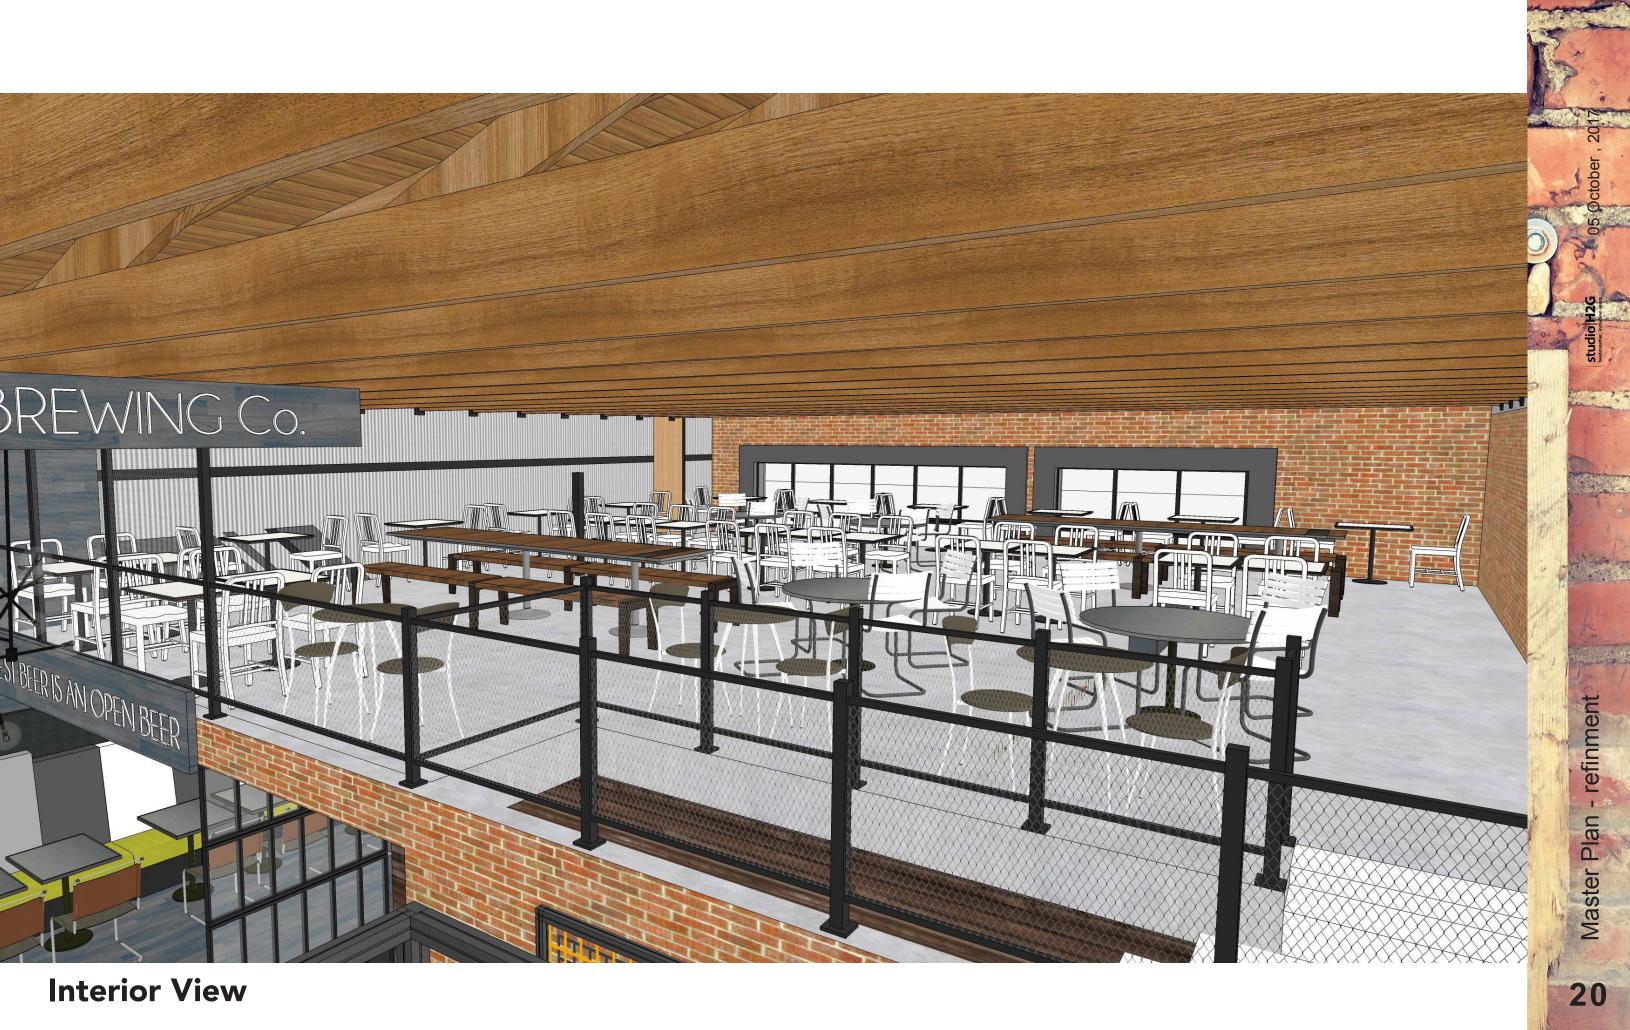

|                                                                   |                       |                            |                                                                                                             |                      |  |  |

### add'l thoughts

seating - small quantity close proximity

seating - small quantity close proximity

ating: open seating close by - lots of ! variety: large group small group.

me tenant may serve beer and wine

seating -contained & defined as part of the unit

nown for craft beers | craft liquor ood wine list | elevated pub food after events in at food hall or in town - happy hour

flexible space | inside outside

no seating required aller niche spaces throughout the food hall





































## Thank You.



2299 E Lincoln Birmingham, MI 48009 USA +1 248.671.4640 www.studioH2G.com