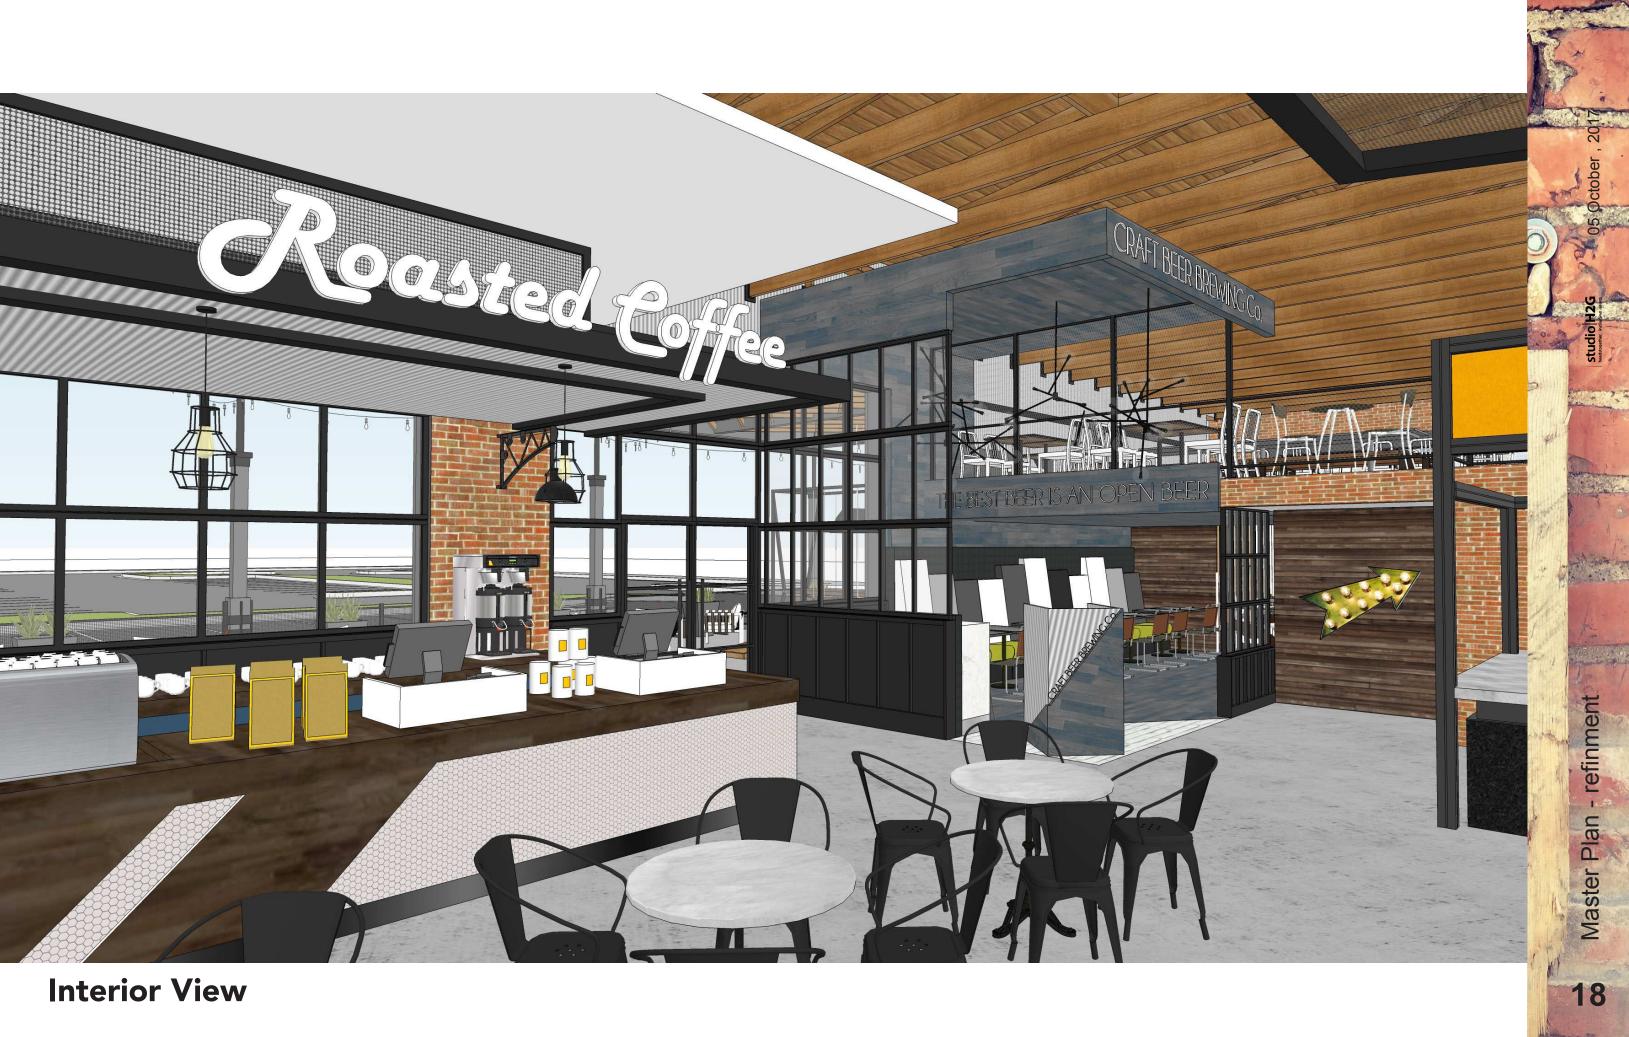

|                                                                   |                       |                            |                                                                                                             |                      |  |  |

### add'l thoughts

seating - small quantity close proximity

seating - small quantity close proximity

ating: open seating close by - lots of ! variety: large group small group.

me tenant may serve beer and wine

seating -contained & defined as part of the unit

nown for craft beers | craft liquor ood wine list | elevated pub food after events in at food hall or in town - happy hour

flexible space | inside outside

no seating required aller niche spaces throughout the food hall





































## Thank You.



2299 E Lincoln Birmingham, MI 48009 USA +1 248.671.4640 www.studioH2G.com