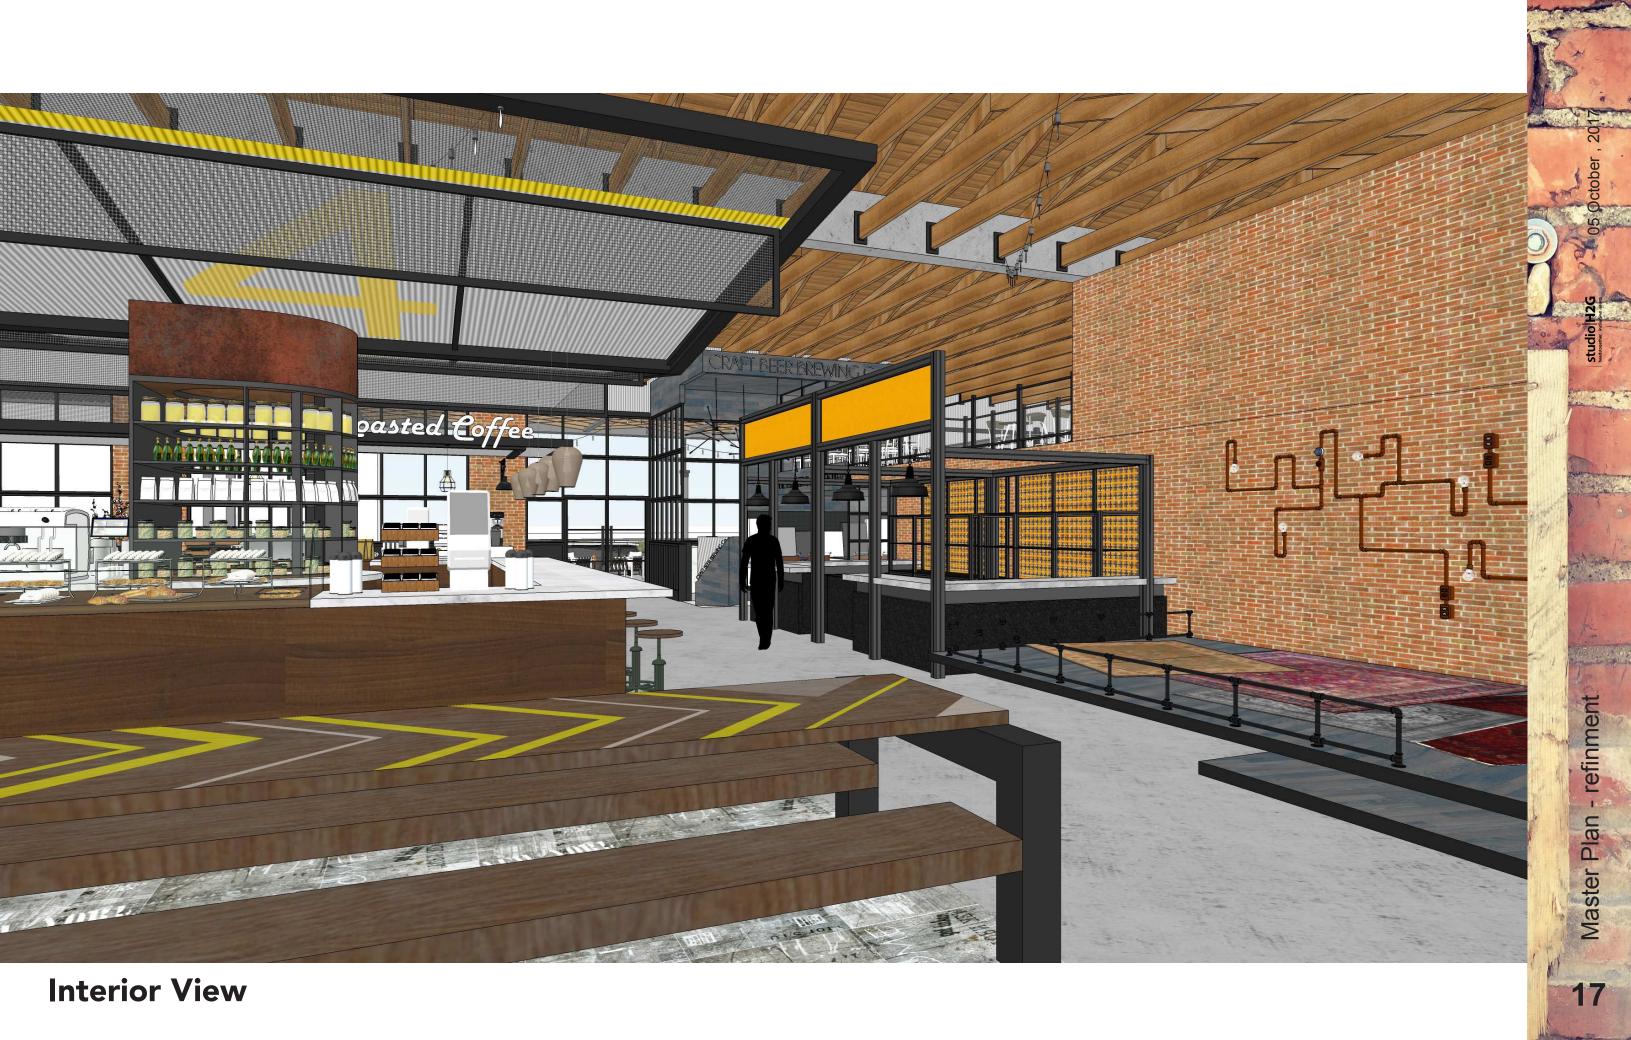

|                                                                   |                       |                            |                                                                                                             |                      |  |  |

### add'l thoughts

seating - small quantity close proximity

seating - small quantity close proximity

ating: open seating close by - lots of ! variety: large group small group.

me tenant may serve beer and wine

seating -contained & defined as part of the unit

nown for craft beers | craft liquor ood wine list | elevated pub food after events in at food hall or in town - happy hour

flexible space | inside outside

no seating required aller niche spaces throughout the food hall





































## Thank You.



2299 E Lincoln Birmingham, MI 48009 USA +1 248.671.4640 www.studioH2G.com