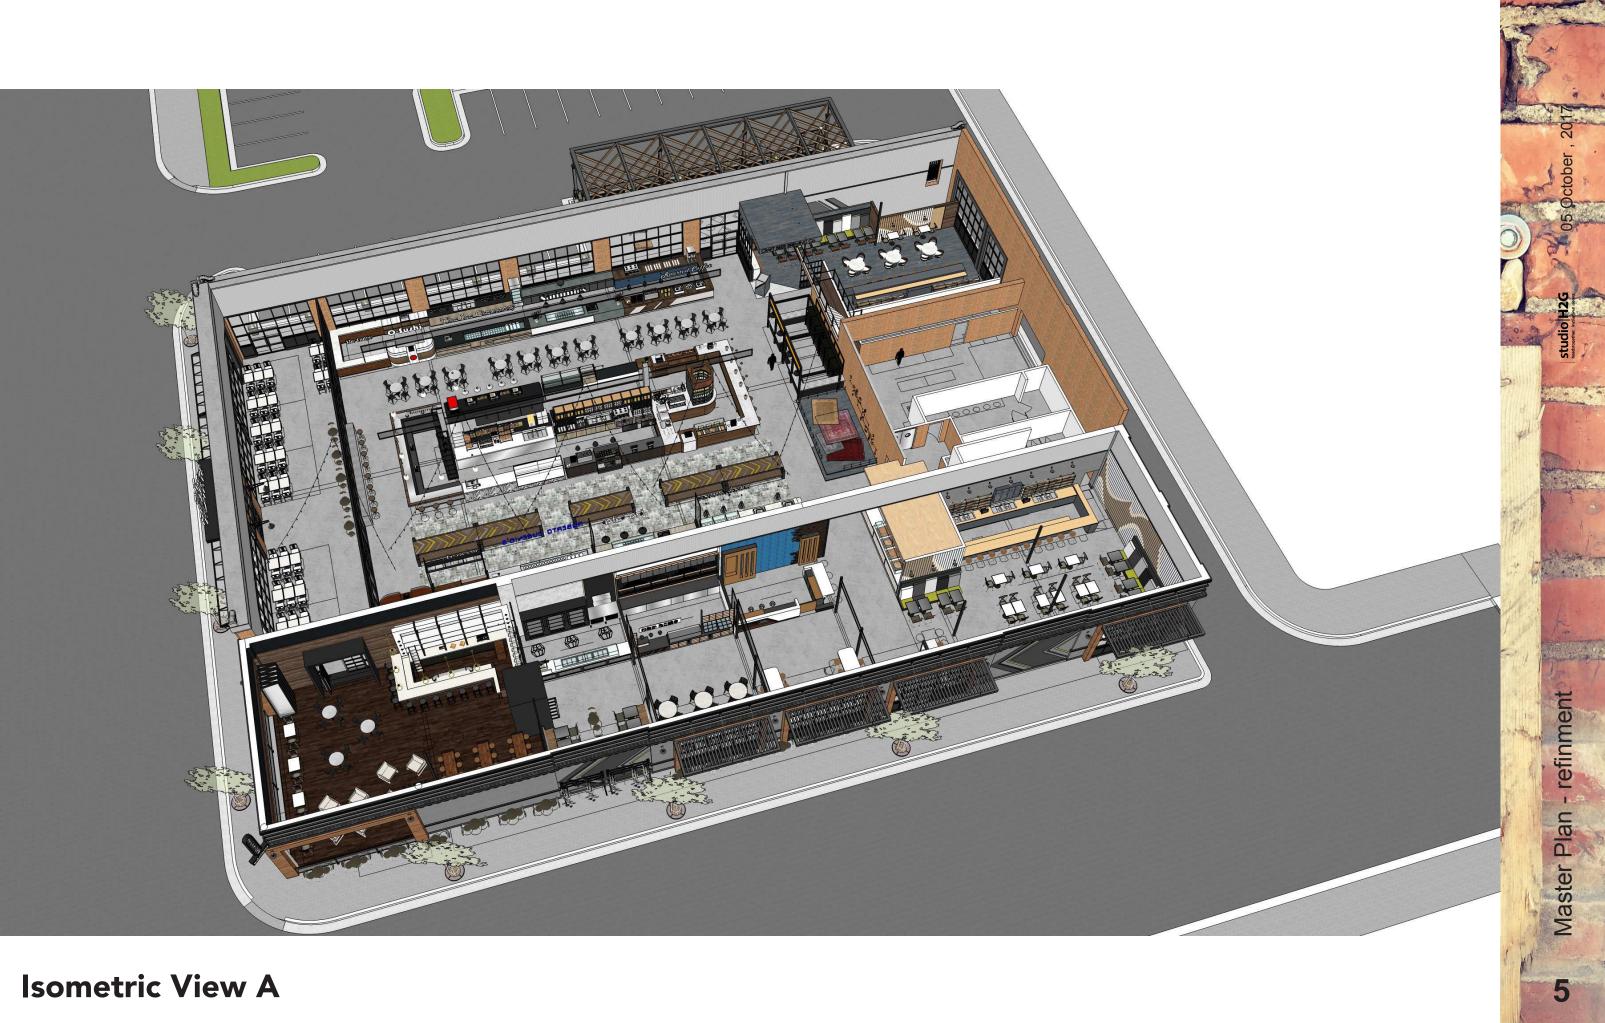

## master plan refinement October 05, 2017

TURNER BEHRINGER

SOUTH 8TH STREET

FRANKLIN AVENUE

| LEGEND |        |      |      |  |  |  |  |  |
|--------|--------|------|------|--|--|--|--|--|
| Α      | 13     | 220  | 2860 |  |  |  |  |  |
| В      | 7      | 110  | 770  |  |  |  |  |  |
| С      | 3      | 600  | 1800 |  |  |  |  |  |
| D      | 1      | 450  | 450  |  |  |  |  |  |
| R1     | 1      | 1390 | 1390 |  |  |  |  |  |
| R2     | 1      | 1290 | 1290 |  |  |  |  |  |
| R3     | 1      | 1120 | 1120 |  |  |  |  |  |
| Tota   |        |      | 9680 |  |  |  |  |  |
|        |        |      |      |  |  |  |  |  |
| Mezz   | zanine |      | 9680 |  |  |  |  |  |