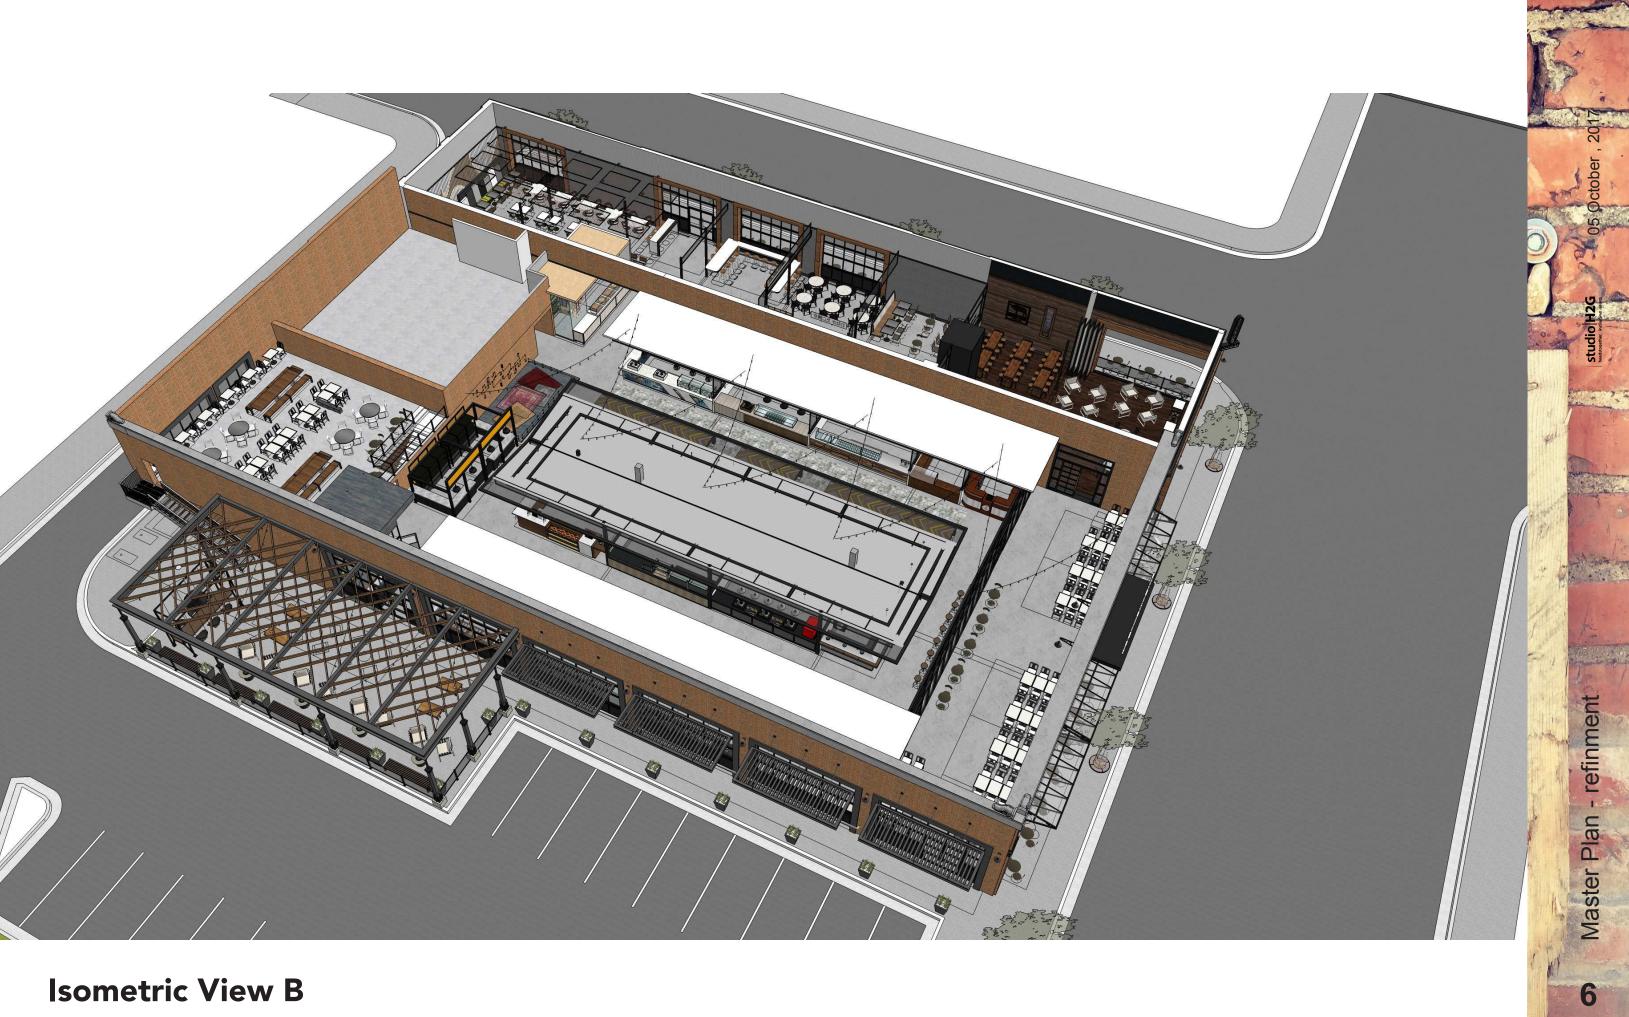

## master plan refinement October 05, 2017

TURNER BEHRINGER

SOUTH 8TH STREET

FRANKLIN AVENUE

| LEGEND |        |      |      |  |  |  |  |  |
|--------|--------|------|------|--|--|--|--|--|
| Α      | 13     | 220  | 2860 |  |  |  |  |  |
| В      | 7      | 110  | 770  |  |  |  |  |  |
| С      | 3      | 600  | 1800 |  |  |  |  |  |
| D      | 1      | 450  | 450  |  |  |  |  |  |
| R1     | 1      | 1390 | 1390 |  |  |  |  |  |
| R2     | 1      | 1290 | 1290 |  |  |  |  |  |
| R3     | 1      | 1120 | 1120 |  |  |  |  |  |
| Tota   |        |      | 9680 |  |  |  |  |  |
|        |        |      |      |  |  |  |  |  |
| Mezz   | zanine |      | 9680 |  |  |  |  |  |