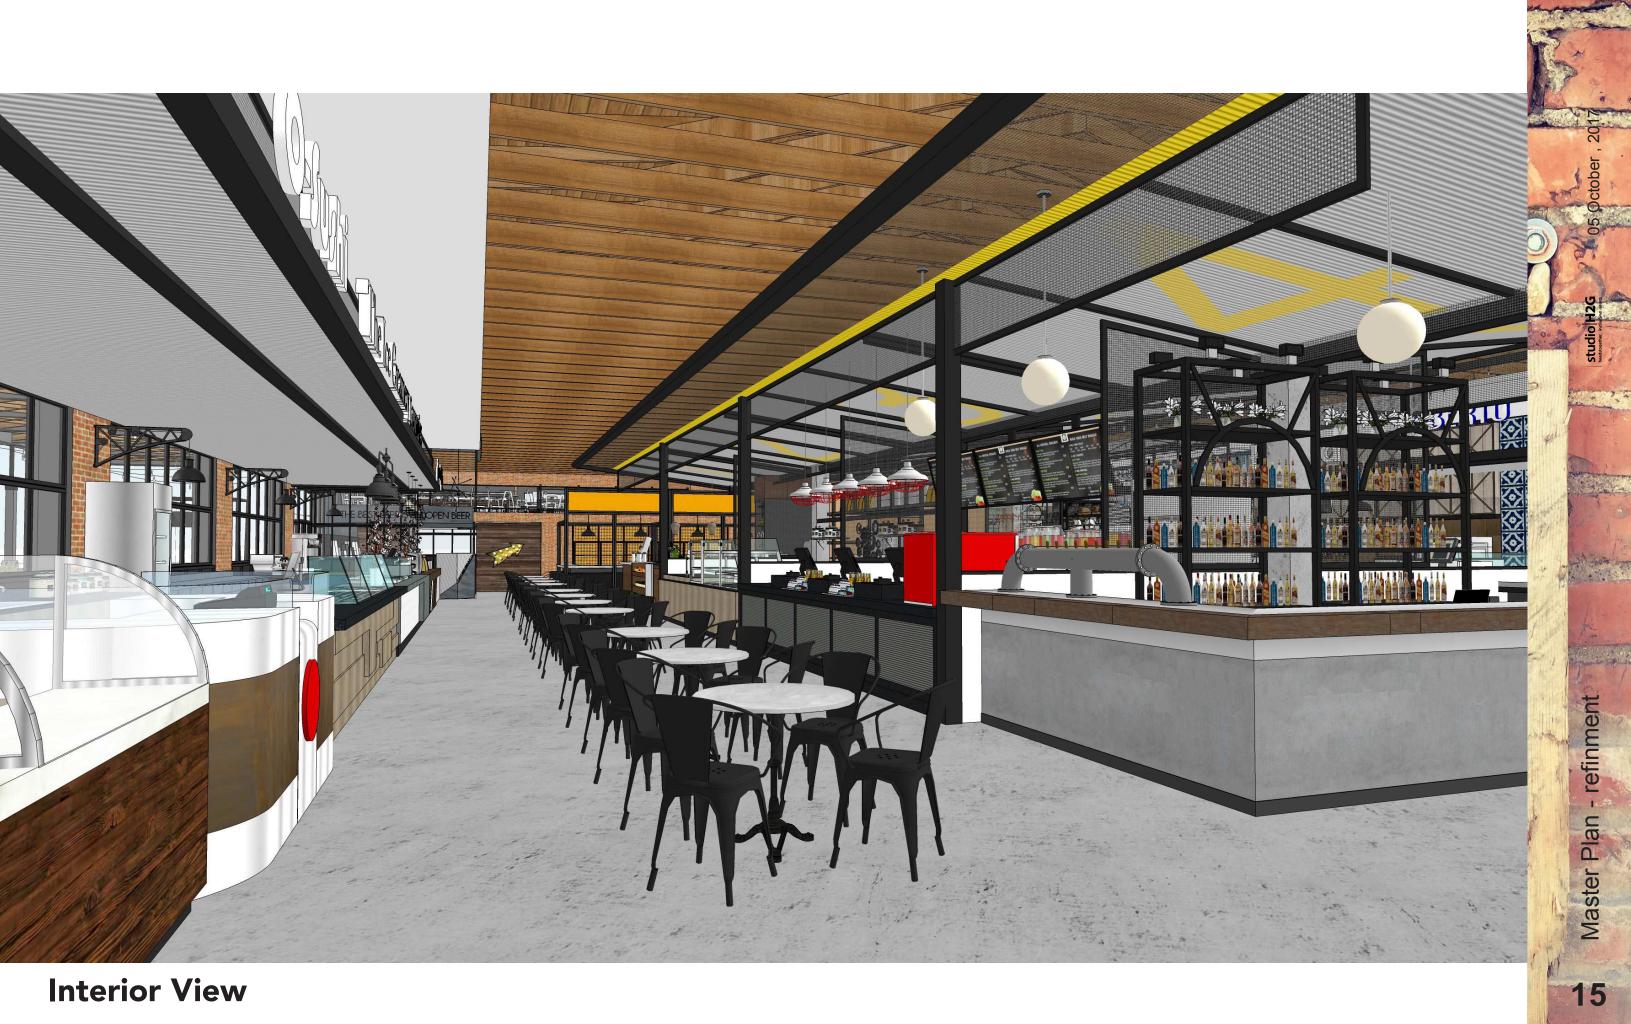

|                                                                   |                       |                            |                                                                                                             |                      |  |  |

### add'l thoughts

seating - small quantity close proximity

seating - small quantity close proximity

ating: open seating close by - lots of ! variety: large group small group.

me tenant may serve beer and wine

seating -contained & defined as part of the unit

nown for craft beers | craft liquor ood wine list | elevated pub food after events in at food hall or in town - happy hour

flexible space | inside outside

no seating required aller niche spaces throughout the food hall





































## Thank You.



2299 E Lincoln Birmingham, MI 48009 USA +1 248.671.4640 www.studioH2G.com