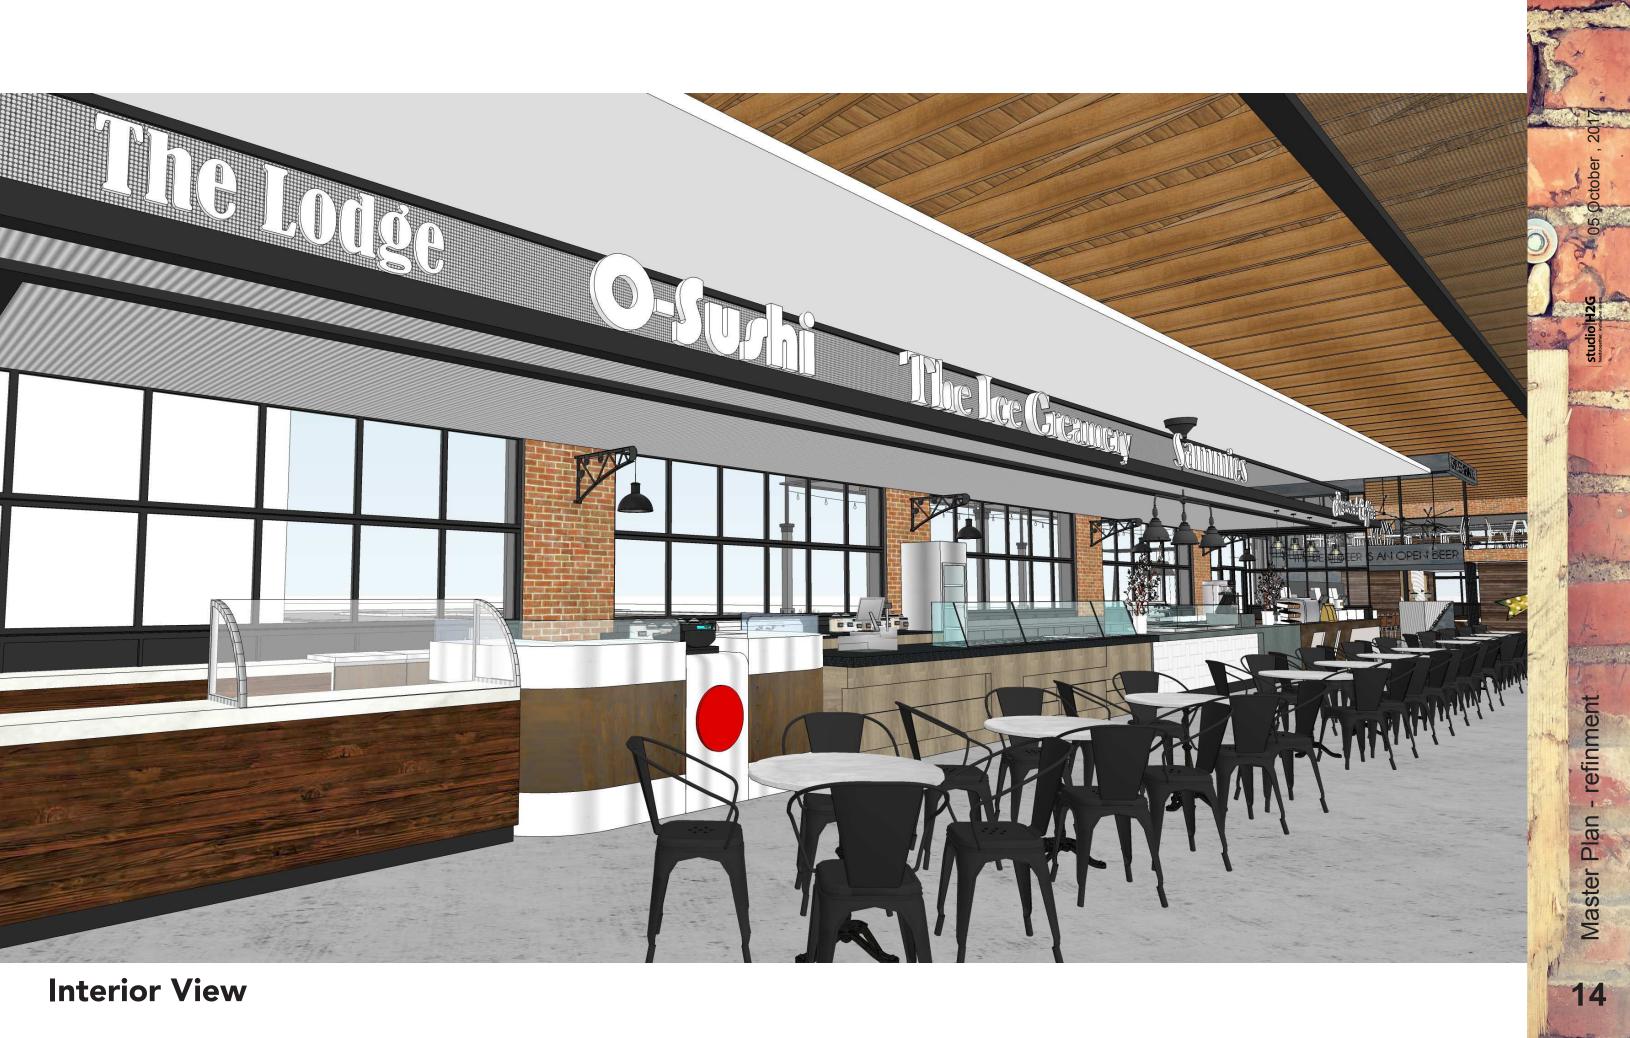

|                                                                   |                       |                            |                                                                                                             |                      |  |  |

### add'l thoughts

seating - small quantity close proximity

seating - small quantity close proximity

ating: open seating close by - lots of ! variety: large group small group.

me tenant may serve beer and wine

seating -contained & defined as part of the unit

nown for craft beers | craft liquor ood wine list | elevated pub food after events in at food hall or in town - happy hour

flexible space | inside outside

no seating required aller niche spaces throughout the food hall





































## Thank You.



2299 E Lincoln Birmingham, MI 48009 USA +1 248.671.4640 www.studioH2G.com