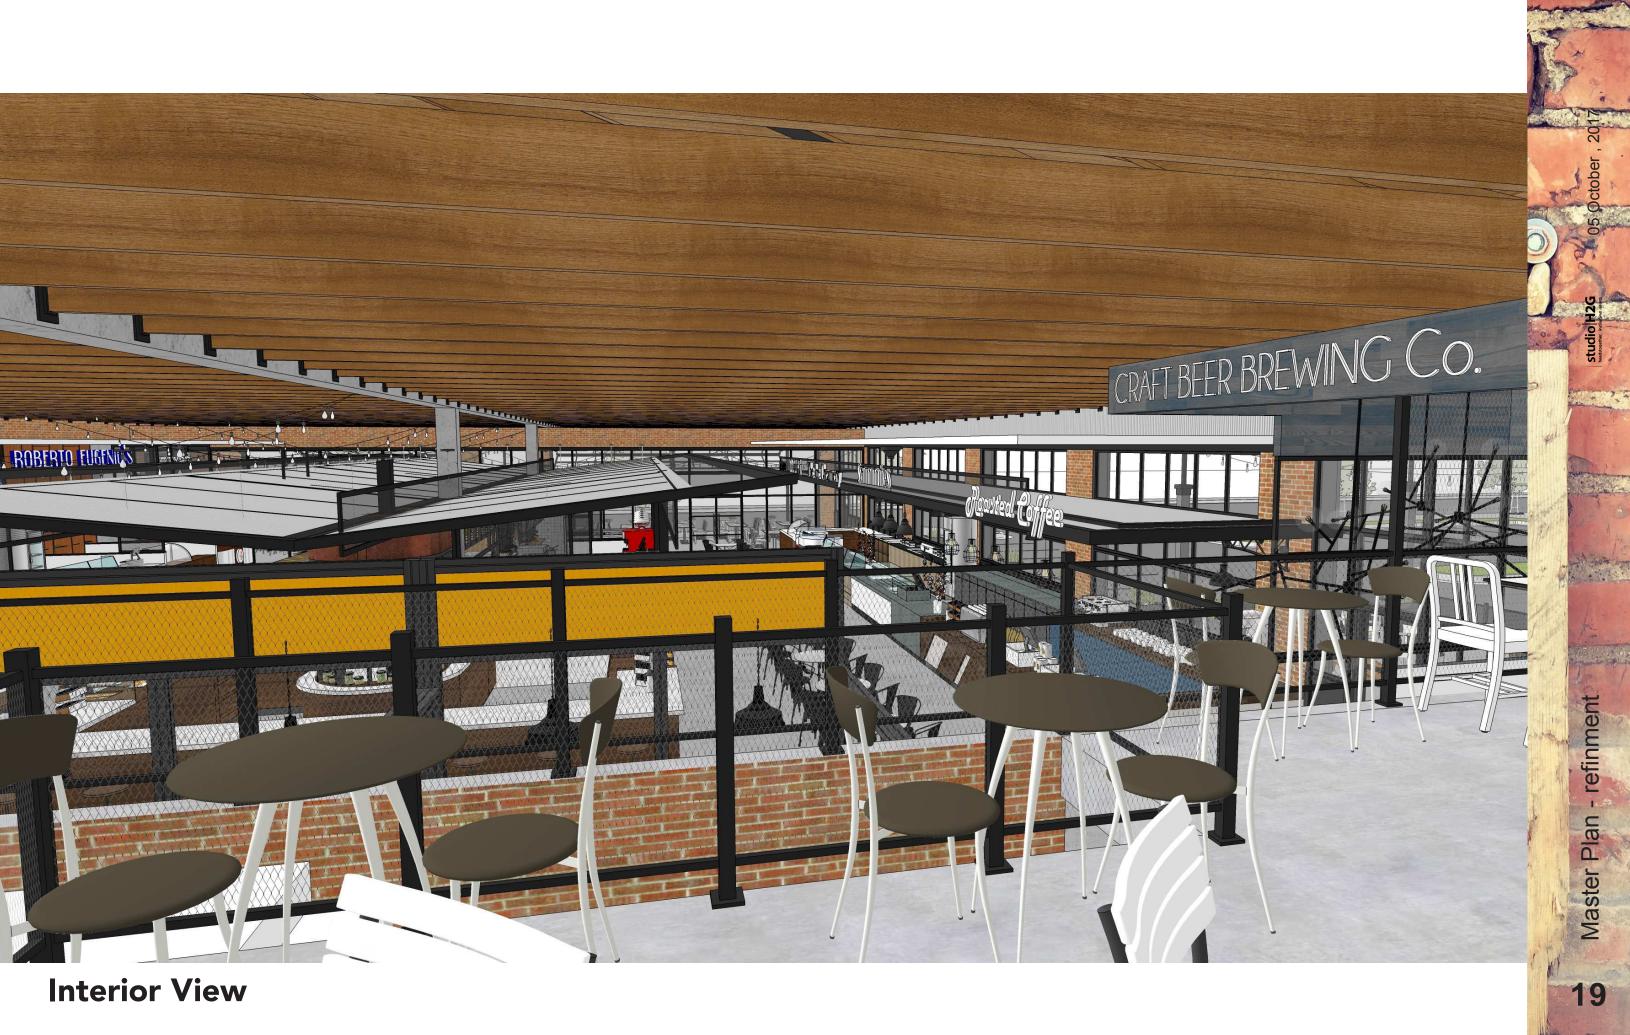

|                                                                   |                       |                            |                                                                                                             |                      |  |  |

### add'l thoughts

seating - small quantity close proximity

seating - small quantity close proximity

ating: open seating close by - lots of ! variety: large group small group.

me tenant may serve beer and wine

seating -contained & defined as part of the unit

nown for craft beers | craft liquor ood wine list | elevated pub food after events in at food hall or in town - happy hour

flexible space | inside outside

no seating required aller niche spaces throughout the food hall





































## Thank You.



2299 E Lincoln Birmingham, MI 48009 USA +1 248.671.4640 www.studioH2G.com