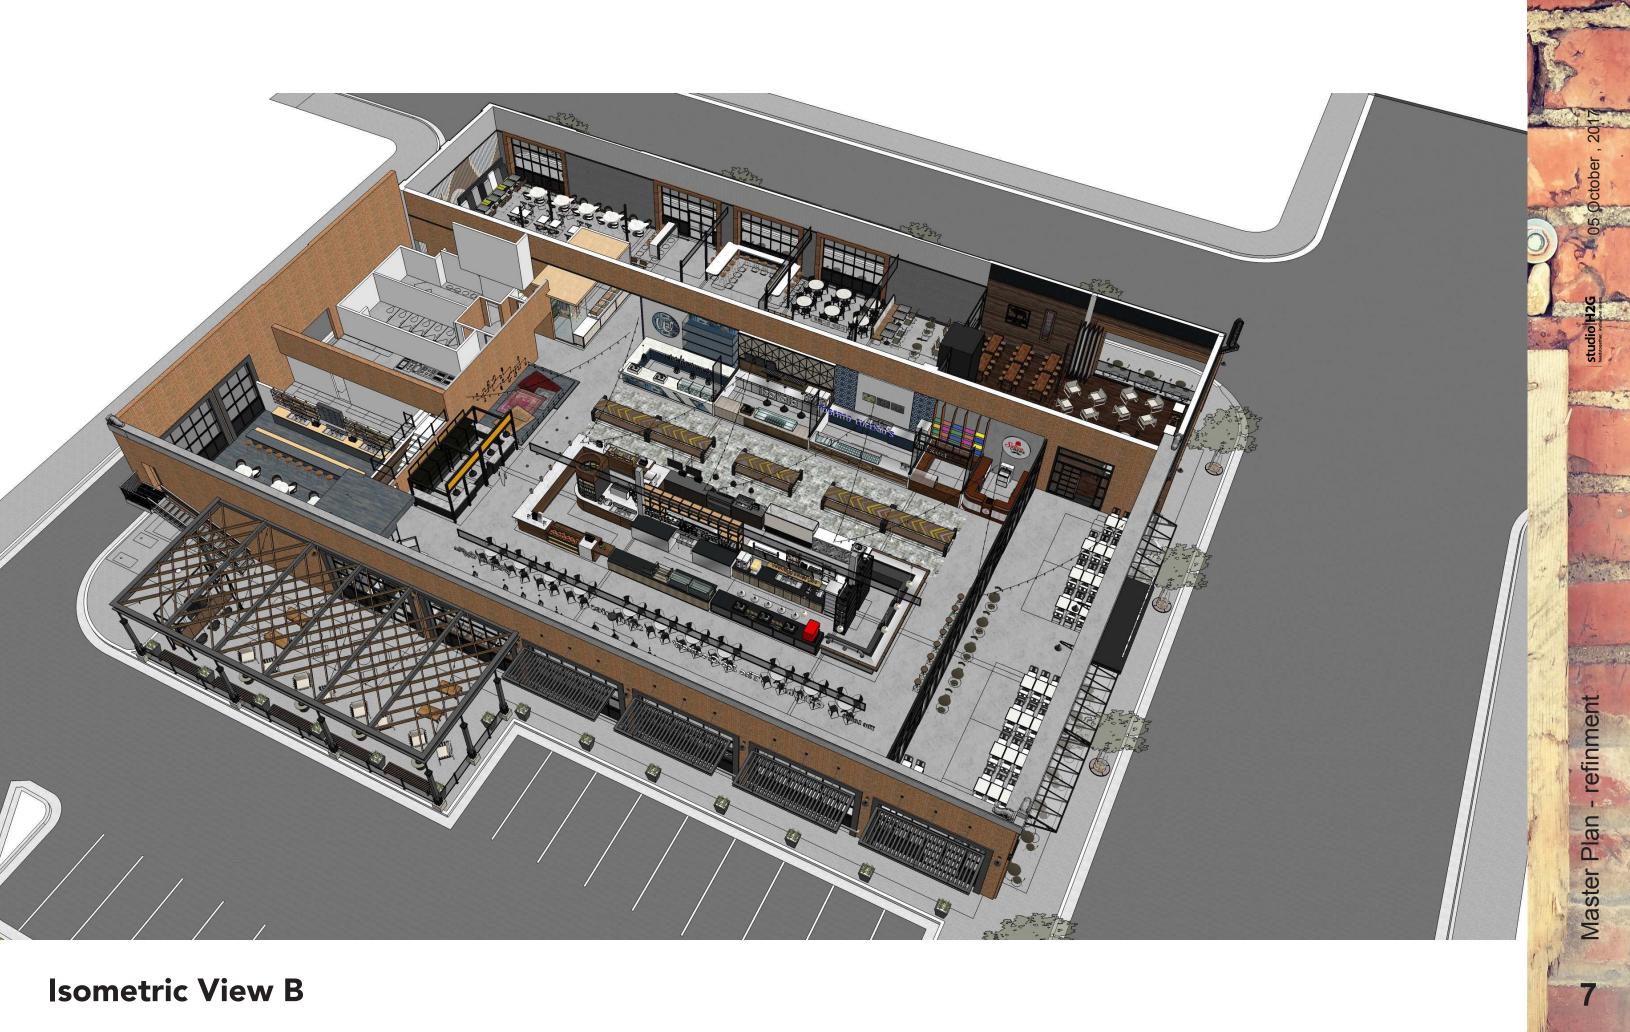

## Franklin Square I U

# are Union Hall

## master plan refinement October 05, 2017

TURNER BEHRINGER

SOUTH 8TH STREET

FRANKLIN AVENUE

| LEGEND |        |      |      |  |  |  |  |  |
|--------|--------|------|------|--|--|--|--|--|
| Α      | 13     | 220  | 2860 |  |  |  |  |  |
| В      | 7      | 110  | 770  |  |  |  |  |  |
| С      | 3      | 600  | 1800 |  |  |  |  |  |
| D      | 1      | 450  | 450  |  |  |  |  |  |
| R1     | 1      | 1390 | 1390 |  |  |  |  |  |
| R2     | 1      | 1290 | 1290 |  |  |  |  |  |
| R3     | 1      | 1120 | 1120 |  |  |  |  |  |
| Tota   |        |      | 9680 |  |  |  |  |  |
|        |        |      |      |  |  |  |  |  |
| Mezz   | zanine |      | 9680 |  |  |  |  |  |