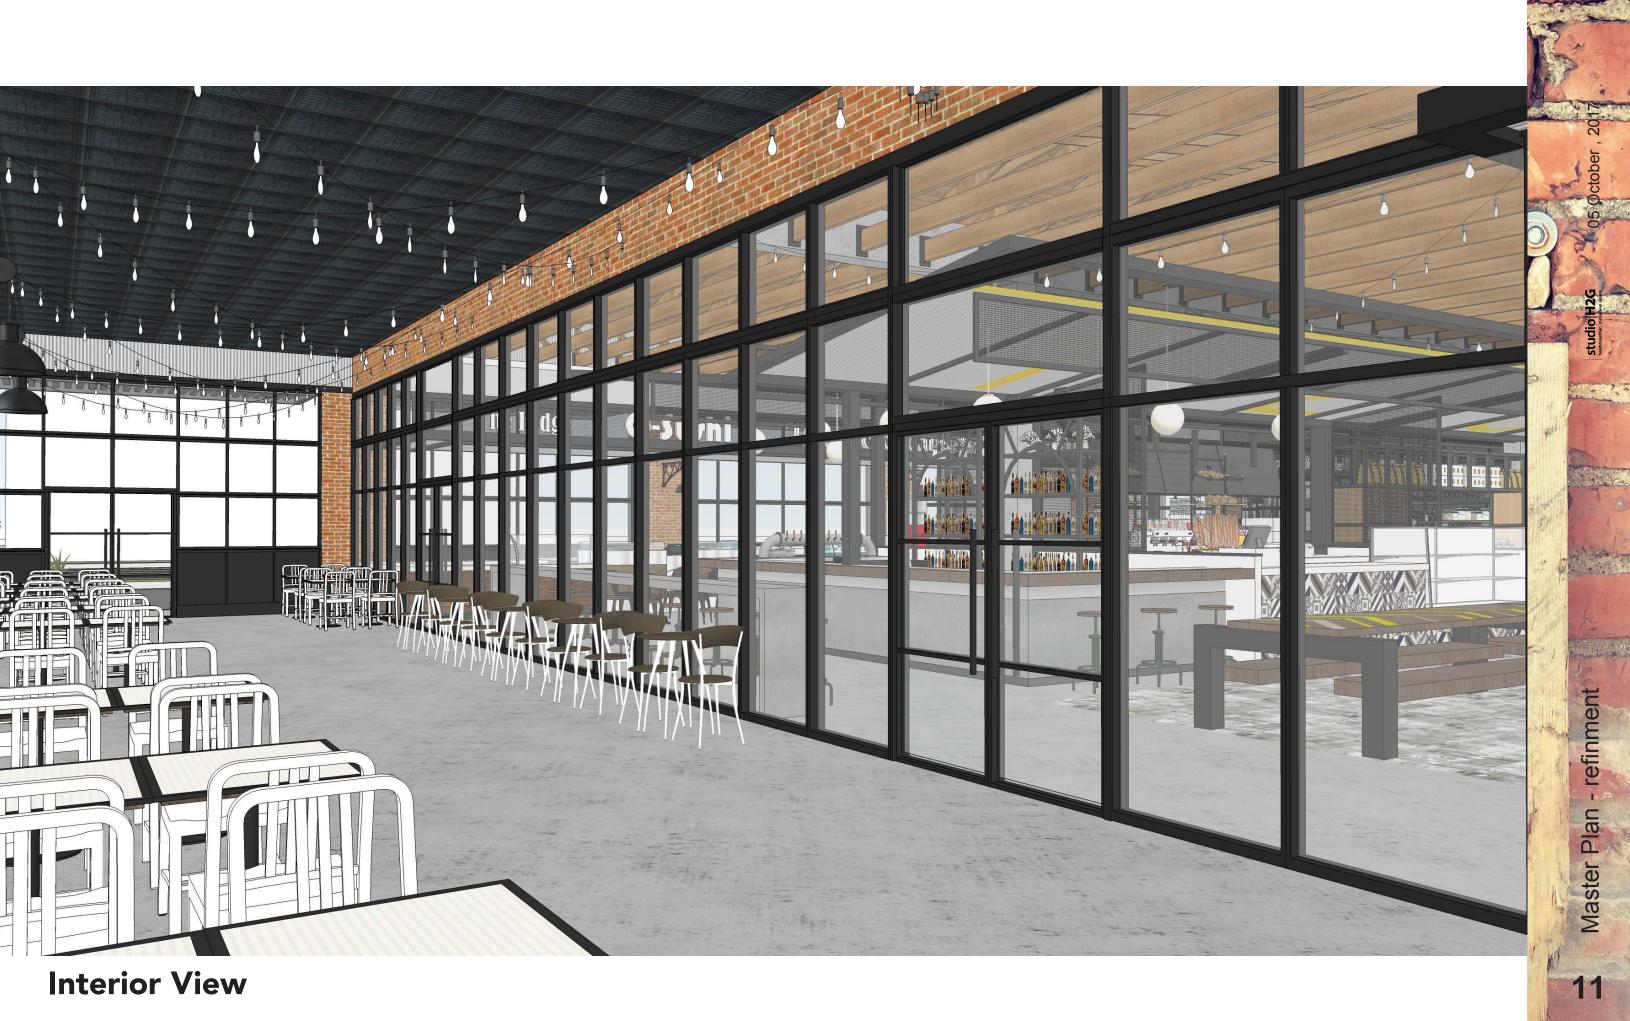

## Franklin Square I U

# are Union Hall

## master plan refinement October 05, 2017

TURNER BEHRINGER

SOUTH 8TH STREET

FRANKLIN AVENUE

| LEGEND |        |      |      |  |  |  |  |  |
|--------|--------|------|------|--|--|--|--|--|
| Α      | 13     | 220  | 2860 |  |  |  |  |  |
| В      | 7      | 110  | 770  |  |  |  |  |  |
| С      | 3      | 600  | 1800 |  |  |  |  |  |
| D      | 1      | 450  | 450  |  |  |  |  |  |
| R1     | 1      | 1390 | 1390 |  |  |  |  |  |
| R2     | 1      | 1290 | 1290 |  |  |  |  |  |
| R3     | 1      | 1120 | 1120 |  |  |  |  |  |
| Tota   |        |      | 9680 |  |  |  |  |  |
|        |        |      |      |  |  |  |  |  |
| Mezz   | zanine |      | 9680 |  |  |  |  |  |