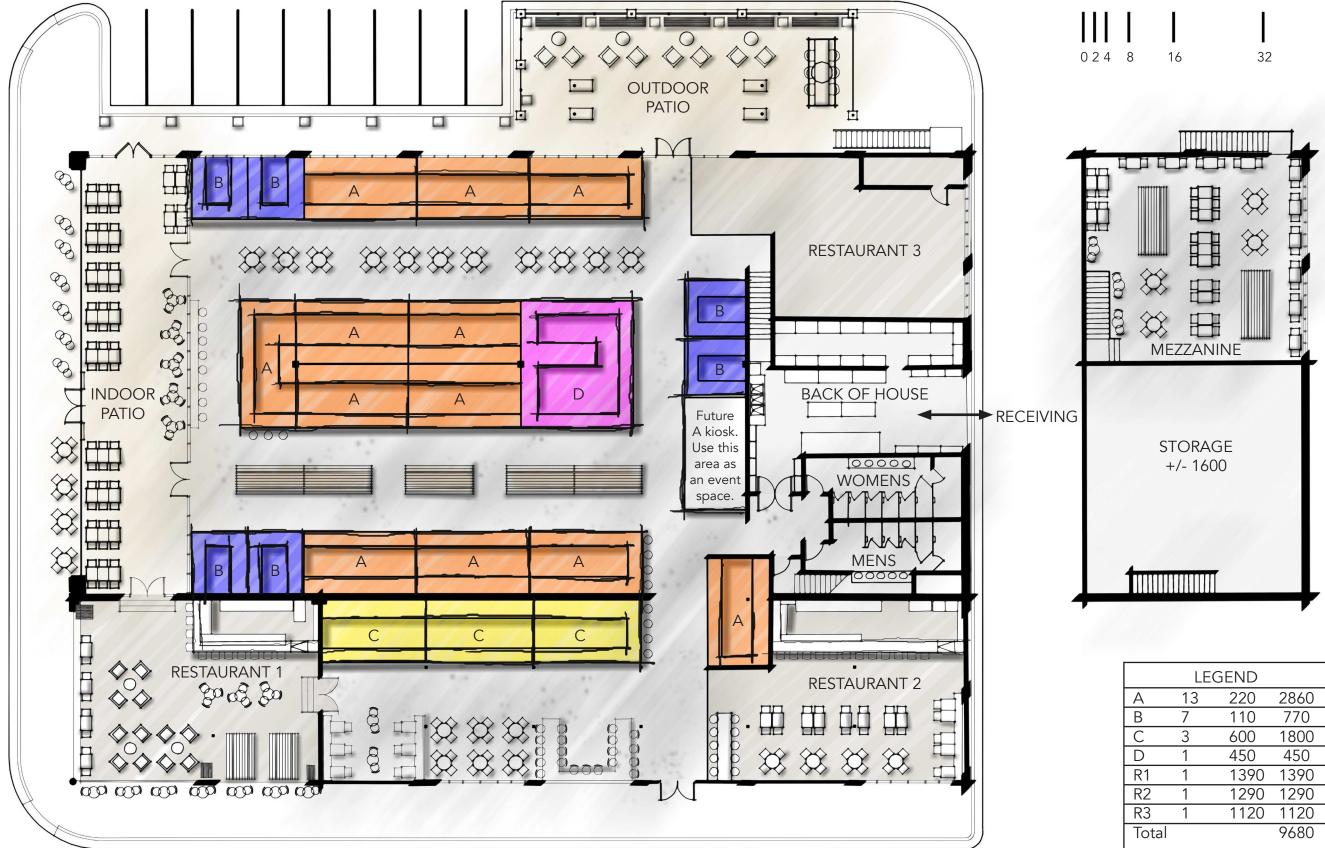

## master plan refinement October 05, 2017

TURNER BEHRINGER

SOUTH 8TH STREET

FRANKLIN AVENUE

| LEGEND |        |      |      |  |  |  |  |  |
|--------|--------|------|------|--|--|--|--|--|
| Α      | 13     | 220  | 2860 |  |  |  |  |  |
| В      | 7      | 110  | 770  |  |  |  |  |  |
| С      | 3      | 600  | 1800 |  |  |  |  |  |
| D      | 1      | 450  | 450  |  |  |  |  |  |
| R1     | 1      | 1390 | 1390 |  |  |  |  |  |
| R2     | 1      | 1290 | 1290 |  |  |  |  |  |
| R3     | 1      | 1120 | 1120 |  |  |  |  |  |
| Tota   |        |      | 9680 |  |  |  |  |  |
|        |        |      |      |  |  |  |  |  |
| Mezz   | zanine |      | 9680 |  |  |  |  |  |