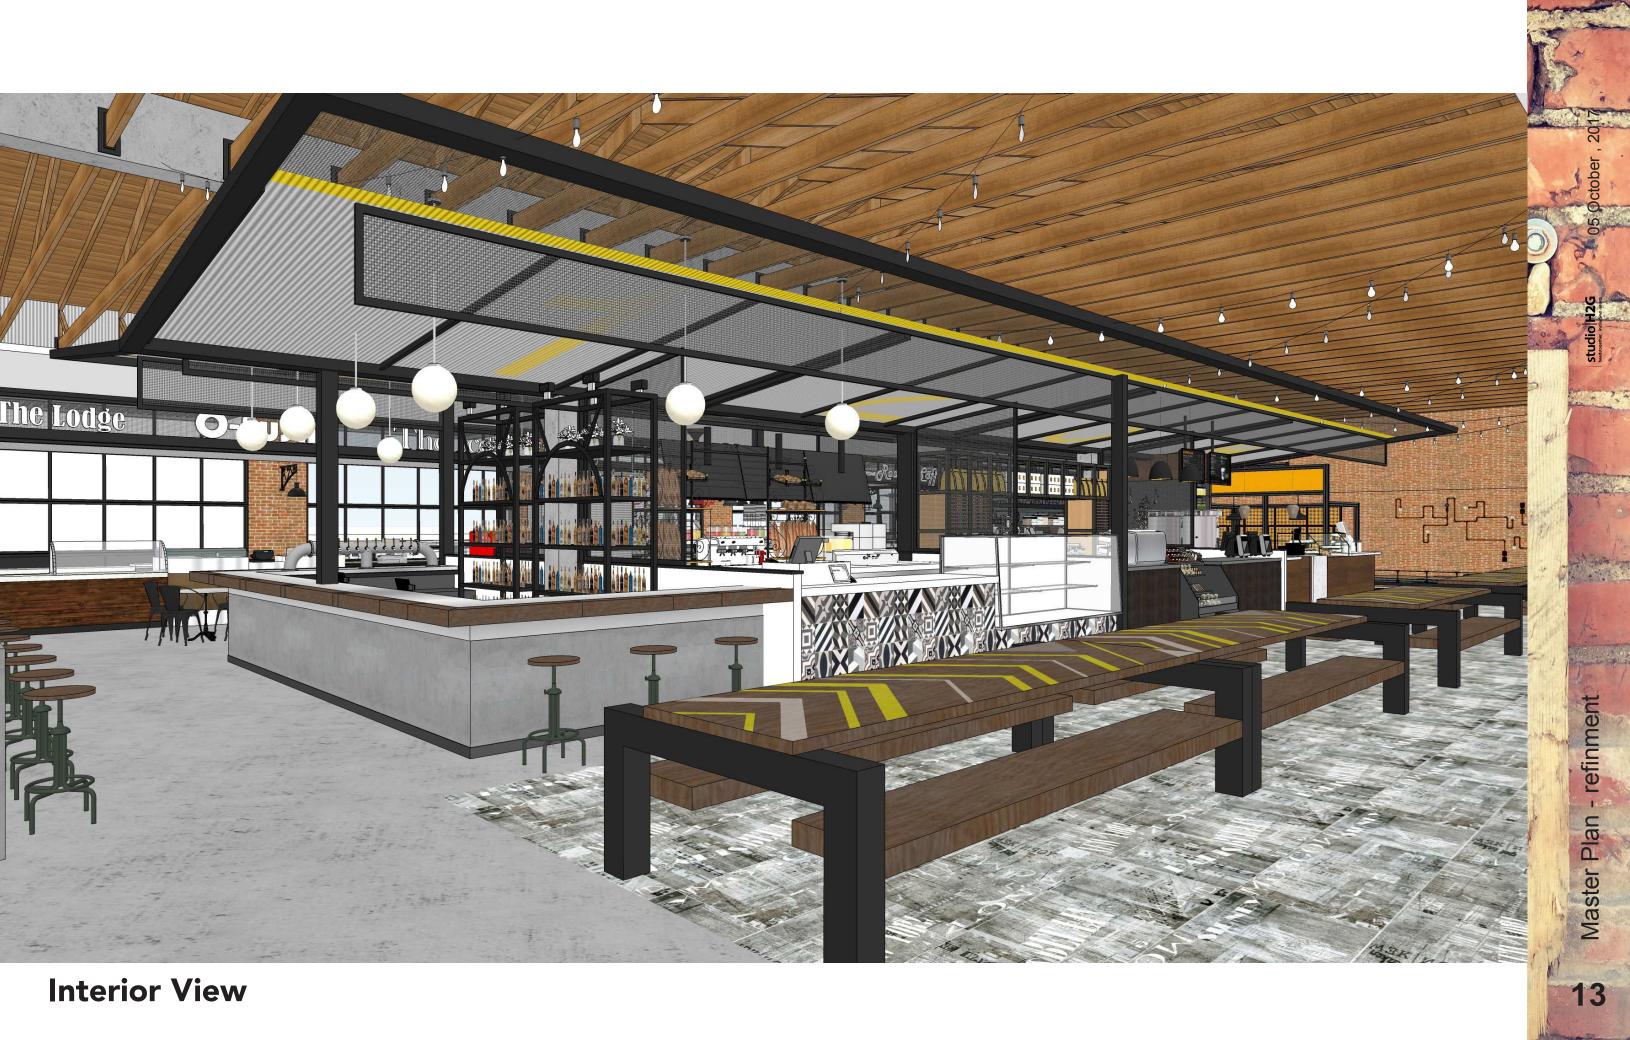

|                                                                   |                       |                            |                                                                                                             |                      |  |  |

### add'l thoughts

seating - small quantity close proximity

seating - small quantity close proximity

ating: open seating close by - lots of ! variety: large group small group.

me tenant may serve beer and wine

seating -contained & defined as part of the unit

nown for craft beers | craft liquor ood wine list | elevated pub food after events in at food hall or in town - happy hour

flexible space | inside outside

no seating required aller niche spaces throughout the food hall





































## Thank You.



2299 E Lincoln Birmingham, MI 48009 USA +1 248.671.4640 www.studioH2G.com