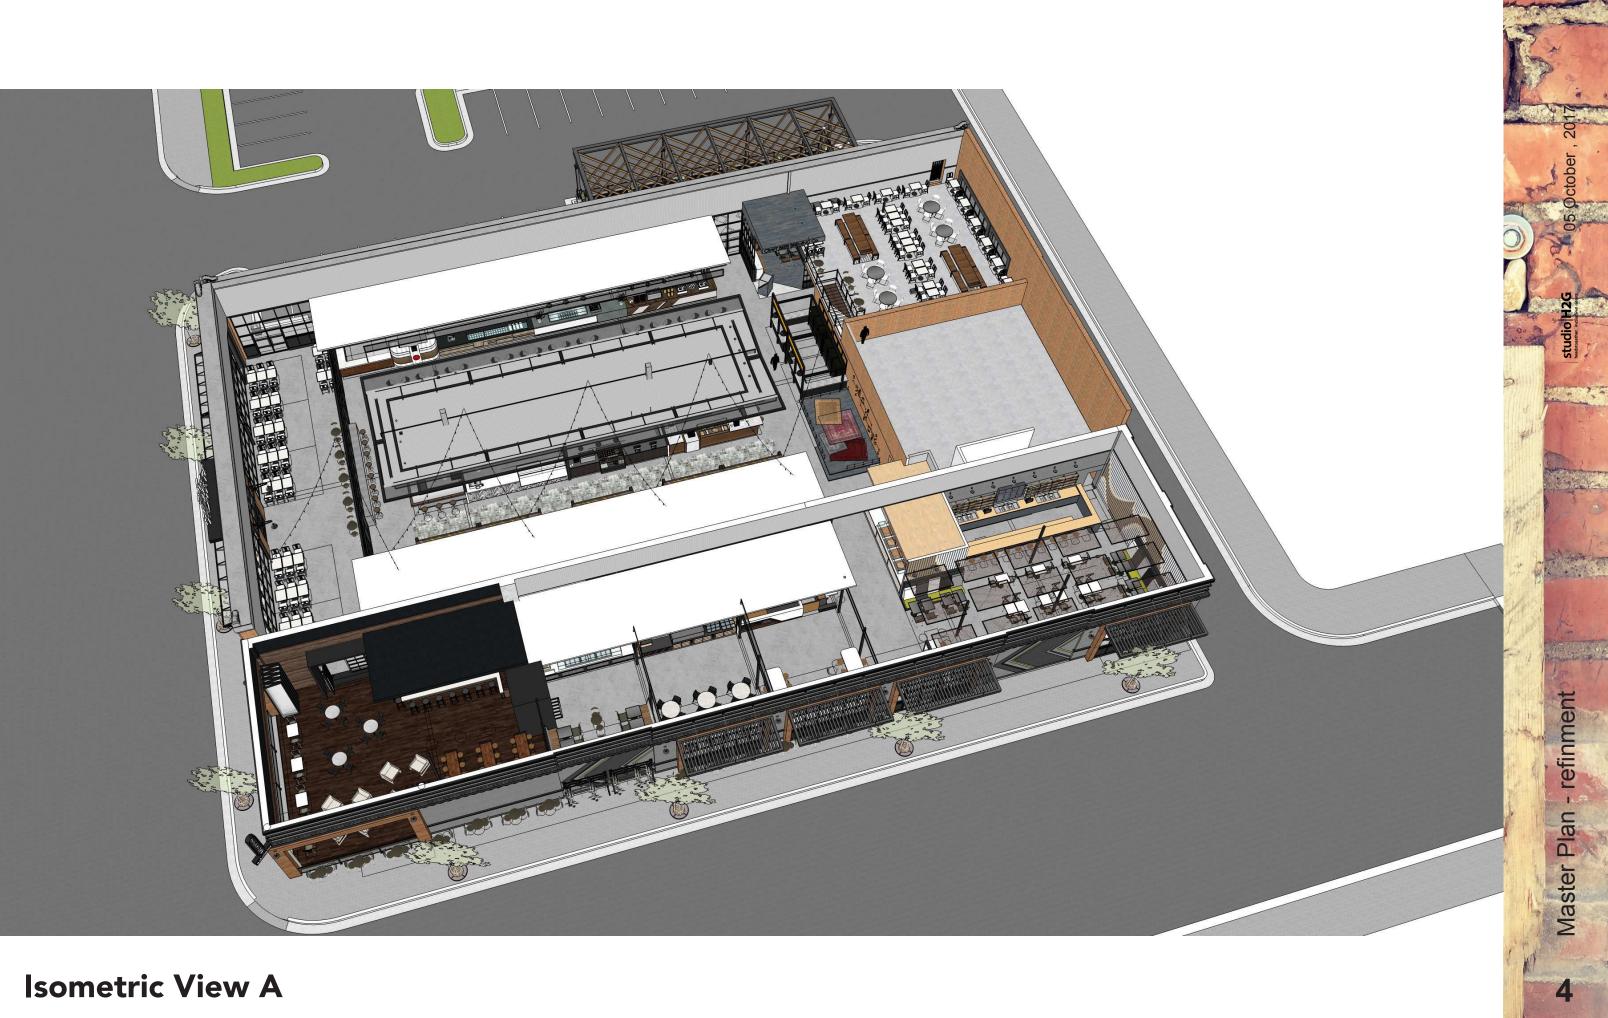

## master plan refinement October 05, 2017

TURNER BEHRINGER

SOUTH 8TH STREET

FRANKLIN AVENUE

| LEGEND |        |      |      |  |  |  |  |  |
|--------|--------|------|------|--|--|--|--|--|
| Α      | 13     | 220  | 2860 |  |  |  |  |  |
| В      | 7      | 110  | 770  |  |  |  |  |  |
| С      | 3      | 600  | 1800 |  |  |  |  |  |
| D      | 1      | 450  | 450  |  |  |  |  |  |
| R1     | 1      | 1390 | 1390 |  |  |  |  |  |
| R2     | 1      | 1290 | 1290 |  |  |  |  |  |
| R3     | 1      | 1120 | 1120 |  |  |  |  |  |
| Tota   |        |      | 9680 |  |  |  |  |  |
|        |        |      |      |  |  |  |  |  |
| Mezz   | zanine |      | 9680 |  |  |  |  |  |