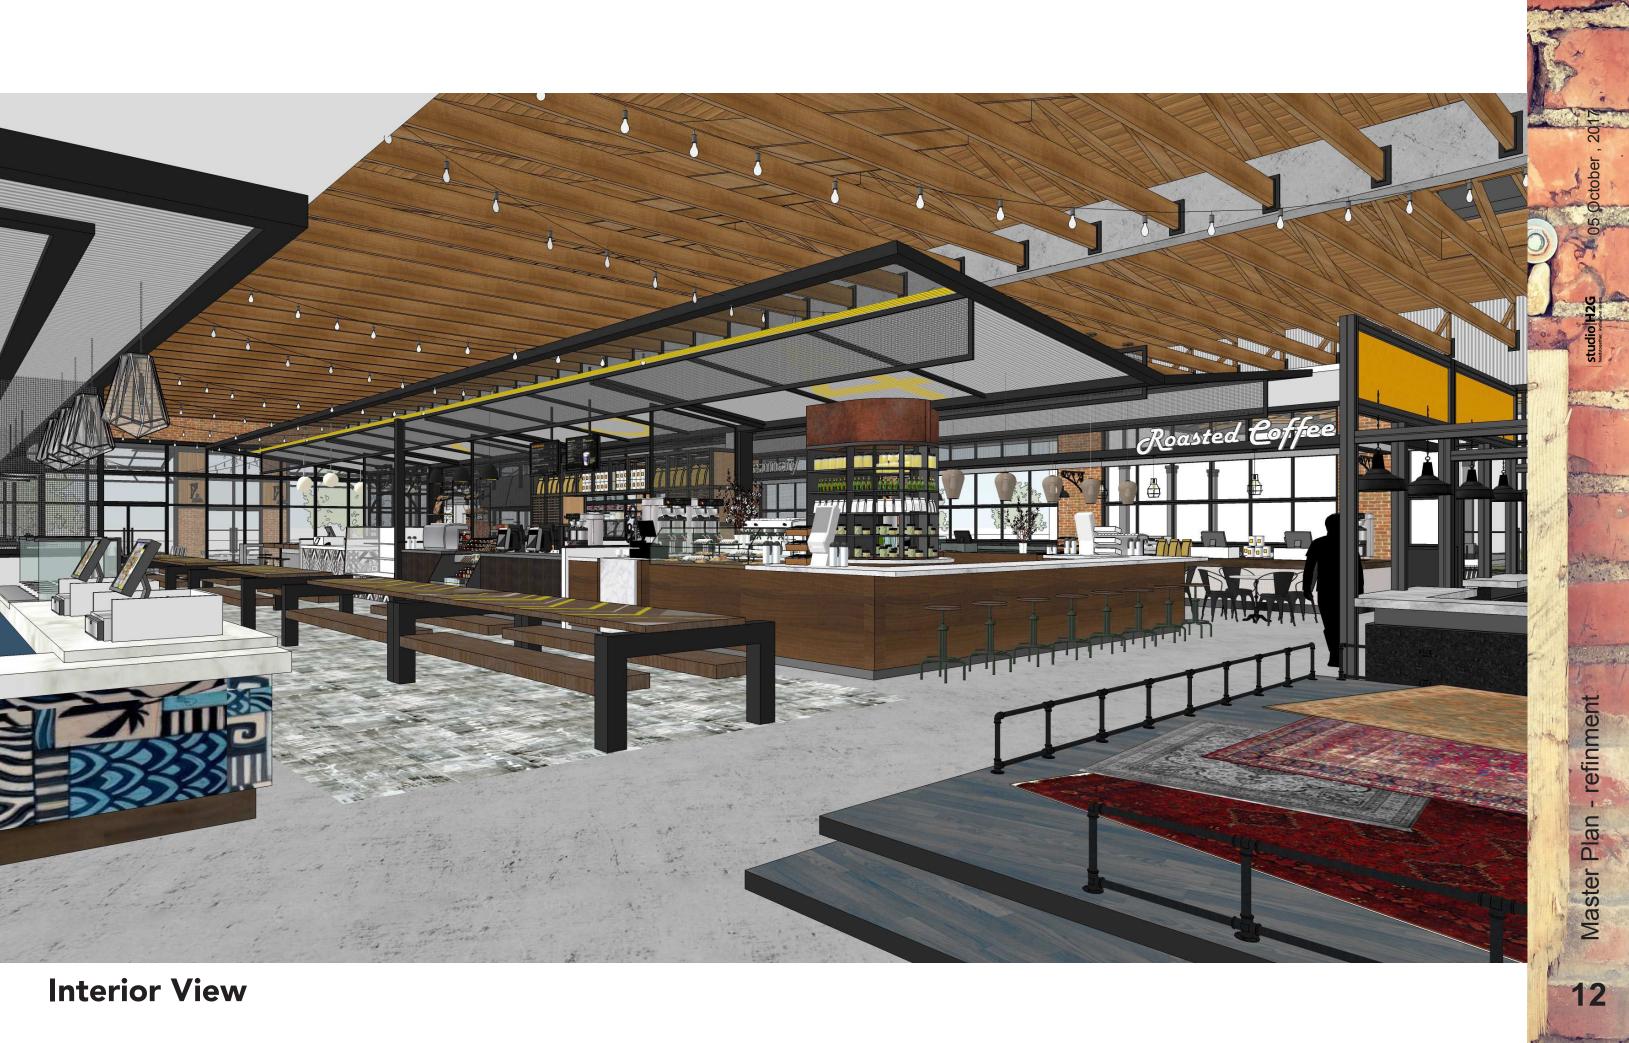

|                                                                   |                       |                            |                                                                                                             |                      |  |  |

### add'l thoughts

seating - small quantity close proximity

seating - small quantity close proximity

ating: open seating close by - lots of ! variety: large group small group.

me tenant may serve beer and wine

seating -contained & defined as part of the unit

nown for craft beers | craft liquor ood wine list | elevated pub food after events in at food hall or in town - happy hour

flexible space | inside outside

no seating required aller niche spaces throughout the food hall





































## Thank You.



2299 E Lincoln Birmingham, MI 48009 USA +1 248.671.4640 www.studioH2G.com