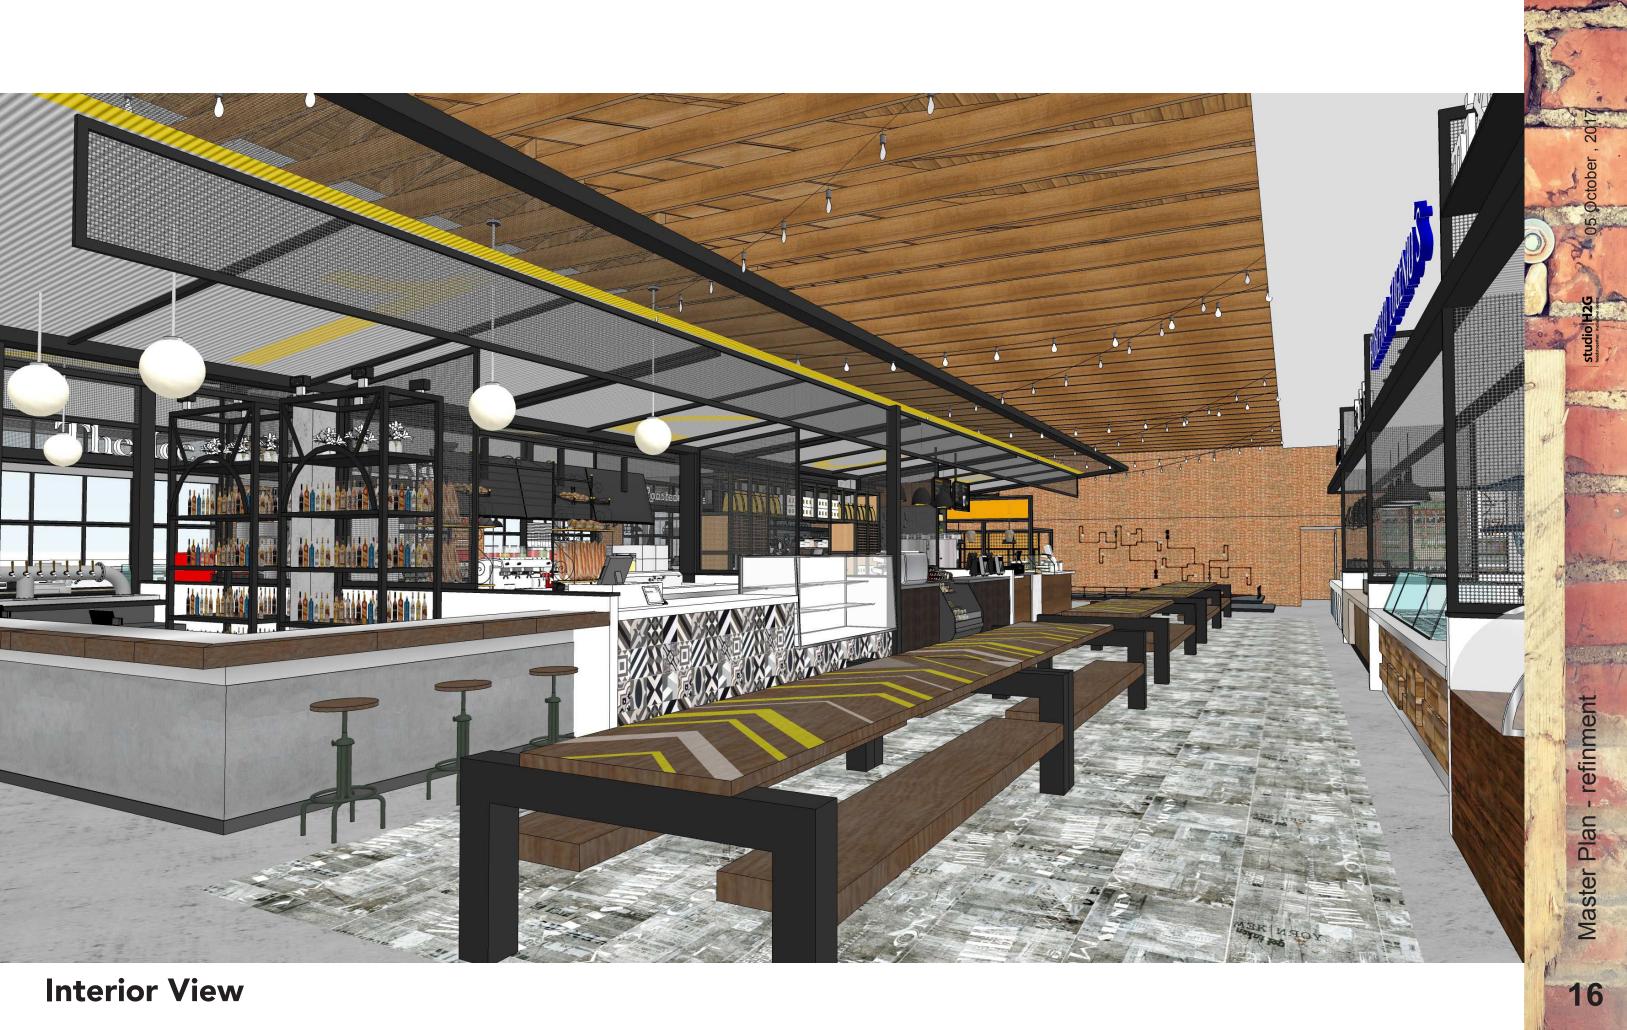

|                                                                   |                       |                            |                                                                                                             |                      |  |  |

### add'l thoughts

seating - small quantity close proximity

seating - small quantity close proximity

ating: open seating close by - lots of ! variety: large group small group.

me tenant may serve beer and wine

seating -contained & defined as part of the unit

nown for craft beers | craft liquor ood wine list | elevated pub food after events in at food hall or in town - happy hour

flexible space | inside outside

no seating required aller niche spaces throughout the food hall





































## Thank You.



2299 E Lincoln Birmingham, MI 48009 USA +1 248.671.4640 www.studioH2G.com