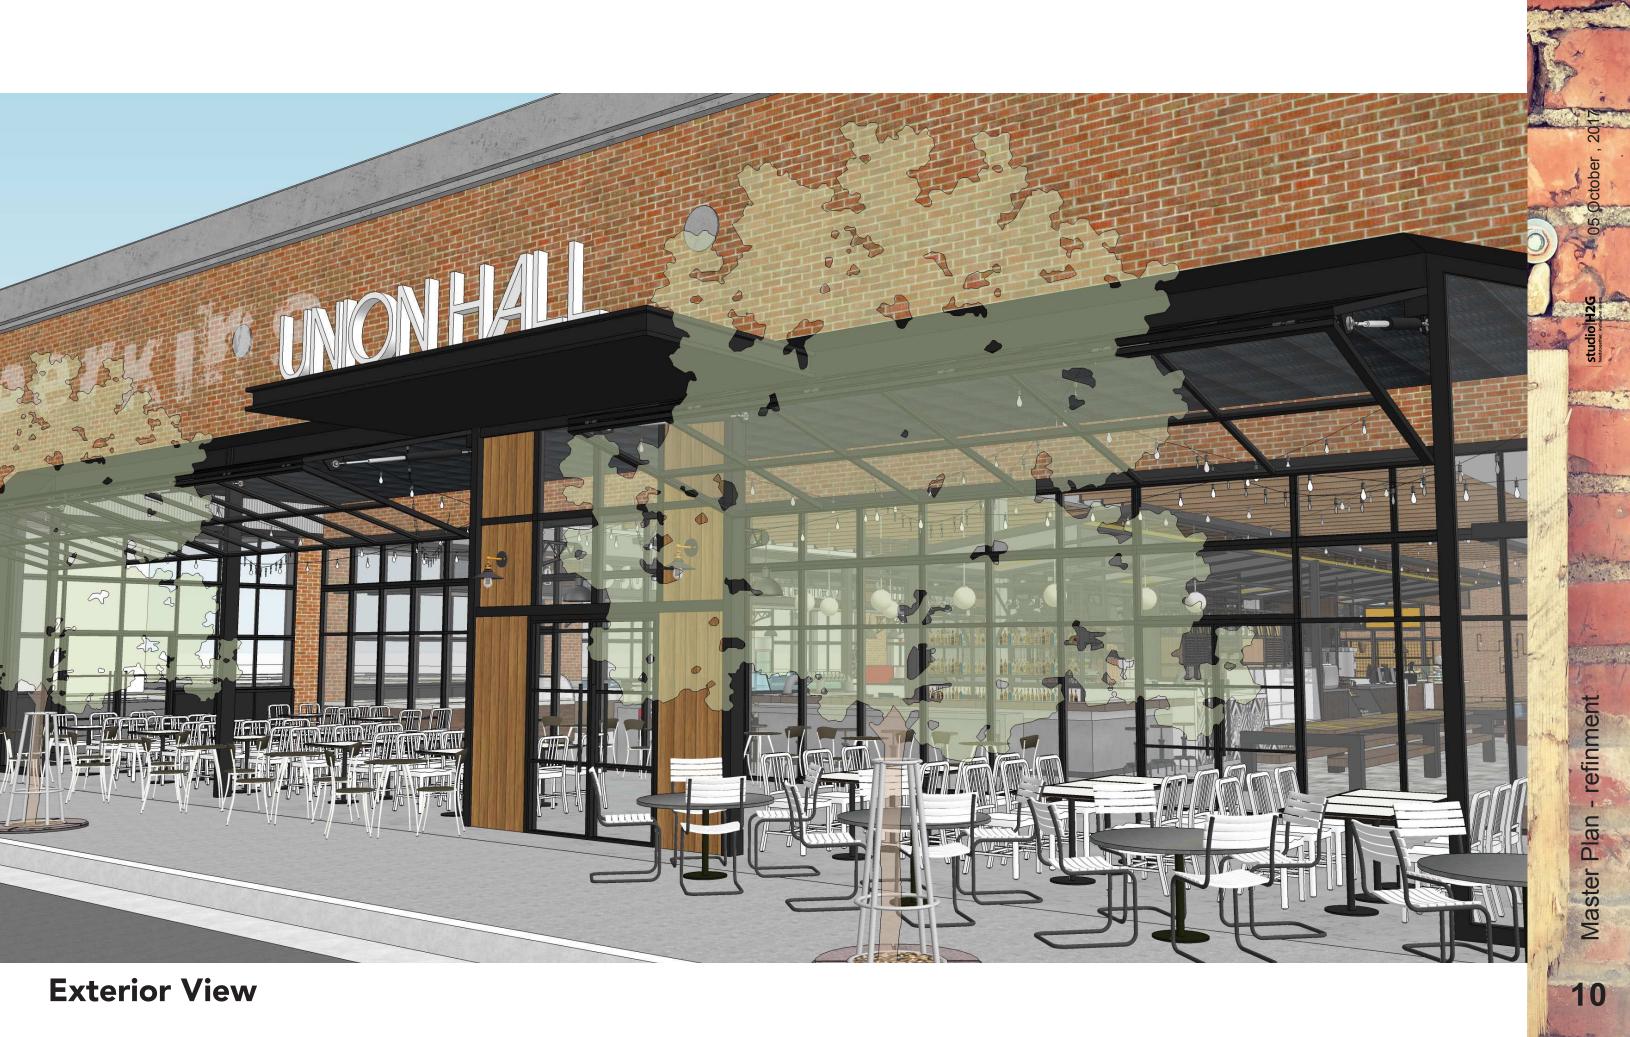

## Franklin Square I U

# are Union Hall

## master plan refinement October 05, 2017

TURNER BEHRINGER

SOUTH 8TH STREET

FRANKLIN AVENUE

| LEGEND |        |      |      |  |  |  |  |  |
|--------|--------|------|------|--|--|--|--|--|
| Α      | 13     | 220  | 2860 |  |  |  |  |  |
| В      | 7      | 110  | 770  |  |  |  |  |  |
| С      | 3      | 600  | 1800 |  |  |  |  |  |
| D      | 1      | 450  | 450  |  |  |  |  |  |
| R1     | 1      | 1390 | 1390 |  |  |  |  |  |
| R2     | 1      | 1290 | 1290 |  |  |  |  |  |
| R3     | 1      | 1120 | 1120 |  |  |  |  |  |
| Tota   |        |      | 9680 |  |  |  |  |  |
|        |        |      |      |  |  |  |  |  |
| Mezz   | zanine |      | 9680 |  |  |  |  |  |