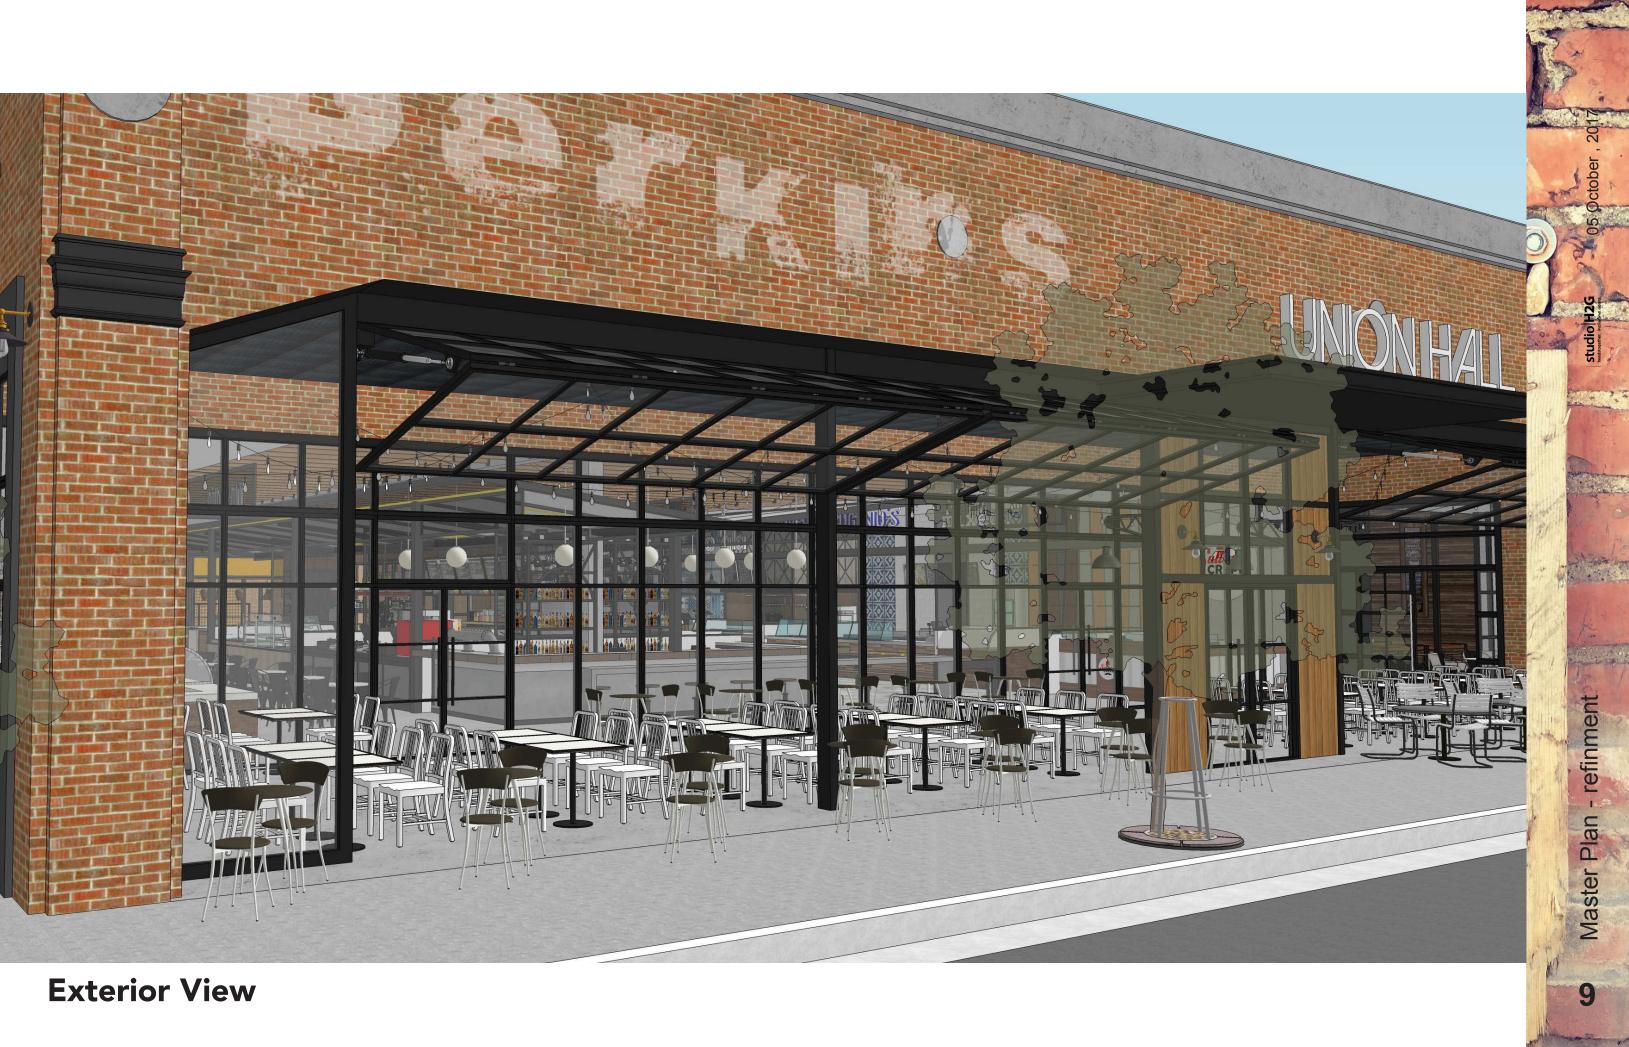

## Franklin Square I U

# are Union Hall

## master plan refinement October 05, 2017

TURNER BEHRINGER

SOUTH 8TH STREET

FRANKLIN AVENUE

| LEGEND |        |      |      |  |  |  |  |  |
|--------|--------|------|------|--|--|--|--|--|
| Α      | 13     | 220  | 2860 |  |  |  |  |  |
| В      | 7      | 110  | 770  |  |  |  |  |  |
| С      | 3      | 600  | 1800 |  |  |  |  |  |
| D      | 1      | 450  | 450  |  |  |  |  |  |
| R1     | 1      | 1390 | 1390 |  |  |  |  |  |
| R2     | 1      | 1290 | 1290 |  |  |  |  |  |
| R3     | 1      | 1120 | 1120 |  |  |  |  |  |
| Tota   |        |      | 9680 |  |  |  |  |  |
|        |        |      |      |  |  |  |  |  |
| Mezz   | zanine |      | 9680 |  |  |  |  |  |