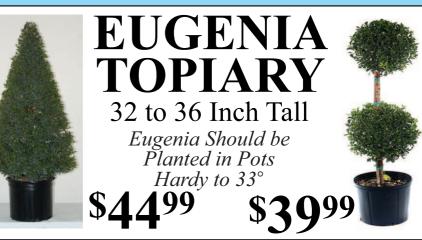

Repeat Bloomers



Very Pretty







The Shrubs To Your Right are **\$14.00 to \$17.00** At The 3 Local Big Box Stores If They Have Them At All



\$1197

- Eleagnus
- W.G. Boxwood
- Loropetalum
- Dwarf Yaupon H.
- Andora Juniper
- Needlepoint Holly
- Andora Juniper
- Dwarf Burford H.
- W. Dwarf Pittosporum
- White I. Hawthorn
- OleanderGiant Liriope



**\$999** <sub>To</sub>**\$1999** 

Improved - Now Hardy to 10°



\$7999<sub>7 Gallon</sub>

SUN OR SHADE

Quart



POTTERY FROM AROUND THE WORLD Come see our \$500,000 inventory. TAKE 10% OFF RIGHT NOW!!!

NO OUTRAGEOUS CLAIMS... JUST SAVING YOU MONEY ON QUALITY NURSERY PLANTS AT 1312 N. NEW ROAD (Near Corner New Road & Bosque Blvd)

**776-2400** Mon - Sat: 8:30 - 6:00 pm Sunday Noon to 5:00 pm **CLOSED EASTER SUNDAY** 



## LIVING COLOR IS WHAT WE DO... FOR OVER 31 YEARS