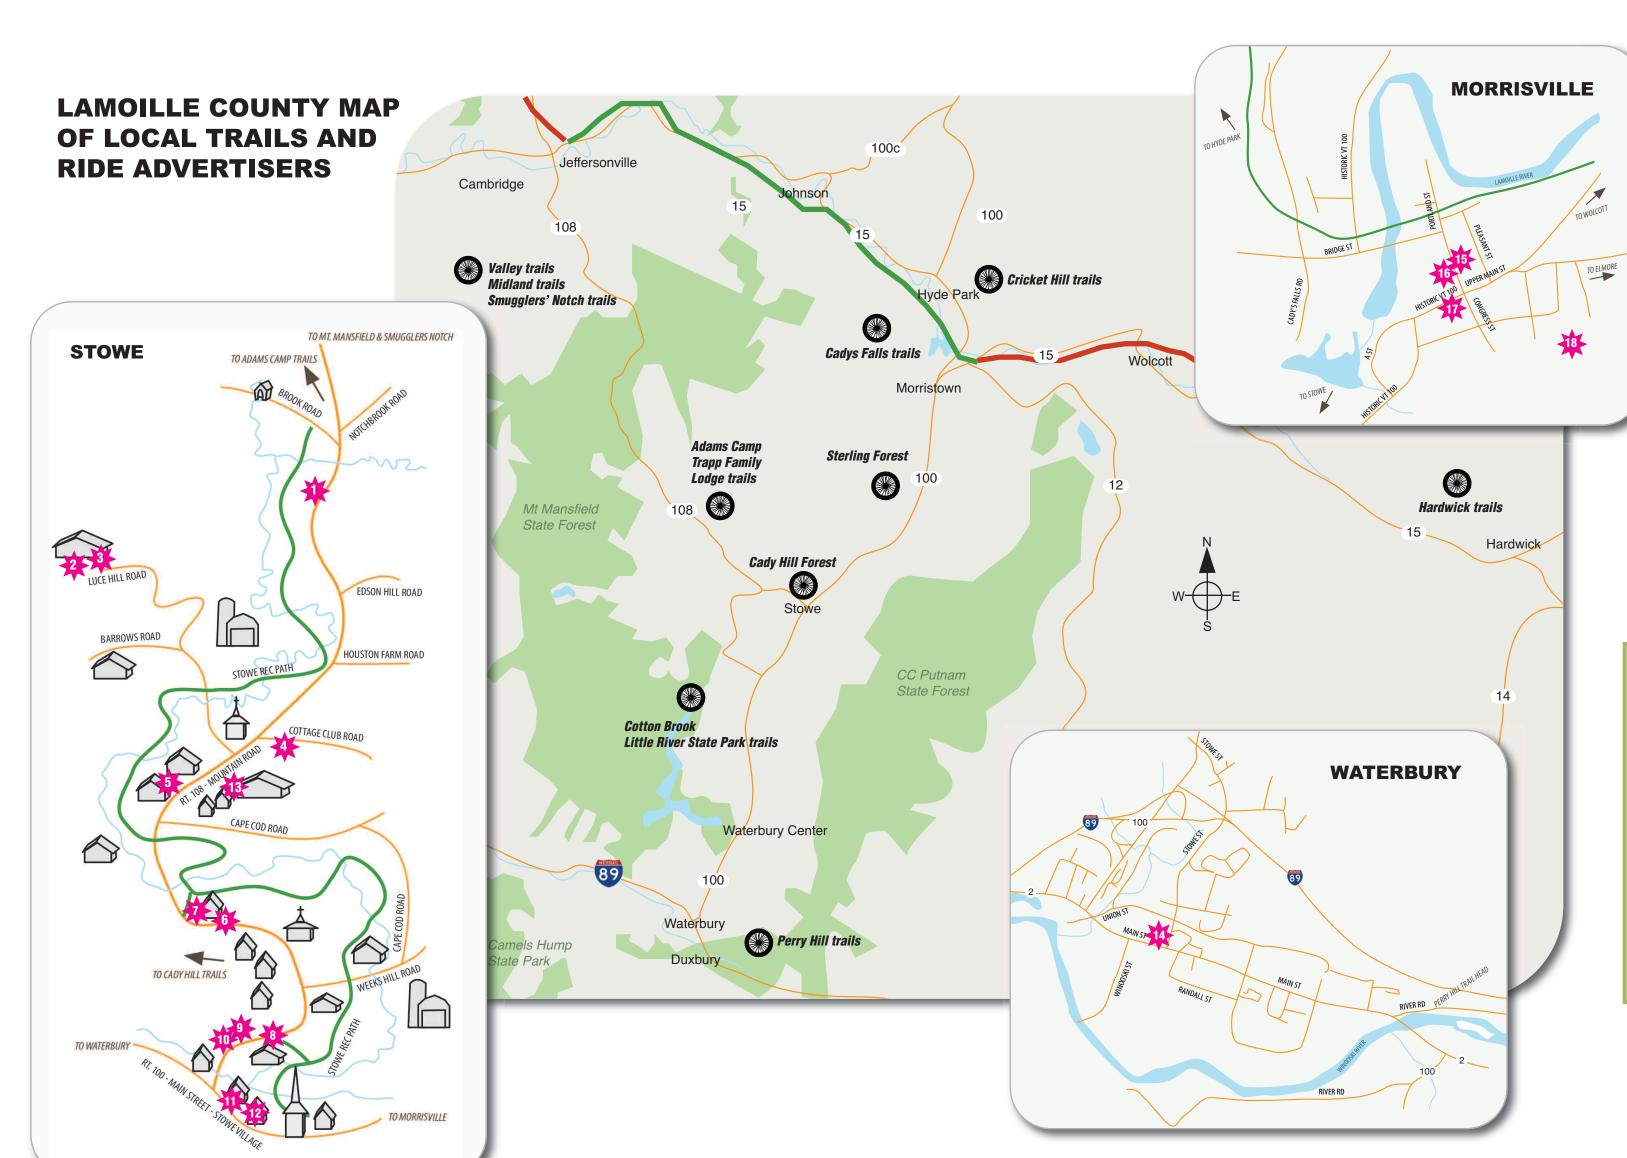

### MTB TRAIL LOCATOR

### **STOWE**

### **Adams Camp**

- turn on to Ranch Brook Road and park in the designated area

- (road is class 4) Cady Hill Forest
- park across from Blessed Sacrament Church
- Cotton Brook/Little River
- park at the gate on Cotton Brook Road
- Sterling Forest
- take Sterling Valley Road to Sterling Gorge Road.
- Trapp Family Lodge trails
- located at Trapp Family Lodge

### WATERBURY

Little River State Park trails

- take Little River Road, just west of Waterbury village
  Perry Hill trails WATA
- park at the lot on River Road, off S. Main Street

# MORRISTOWN

Cadys Falls trails

- parking area at the end of Duhamel Road

## Cricket Hill trails

- park at the lot on Cricket Hill or Lamoille Union High School, Route 15

Hardwick trails

- park at Hazen Union High School or Green Mountain Tech Center

# CAMBRIDGE

- Valley trails
- park at Valley Dream Farm, Pleasant Valley Road
- Midland trails
- park at Brewster River Park, Canyon Road; or near the intersection of
- Clif Reynolds and Edwards roads Smugglers' Notch trails
- at Smugglers' Notch Resort

### **RIDE ADVERTISERS**

### STOWE

- 1—Mountain Ops
- 2—Trapp Family Lodge
- 3—Four Points Mountain Bike School & Tours
- 4—Alchemist
- 5—Ideltyme
- 6—Sushi Yoshi 7—Tres Amigos
- 8—The Bench
- 9—Ranch Camp
- 10—Mountain Road Outfitters
- 11—Carlson Real Estate
- 12—Black Cap
- 13—Stowe Family Practice

# WATERBURY

14—The Reservoir

## MORRISVILLE

- 15—Carlson Real Estate

- 16—Powerplay Sports 17—Black Cap 18—Copley Hospital

# **MAP LEGEND**