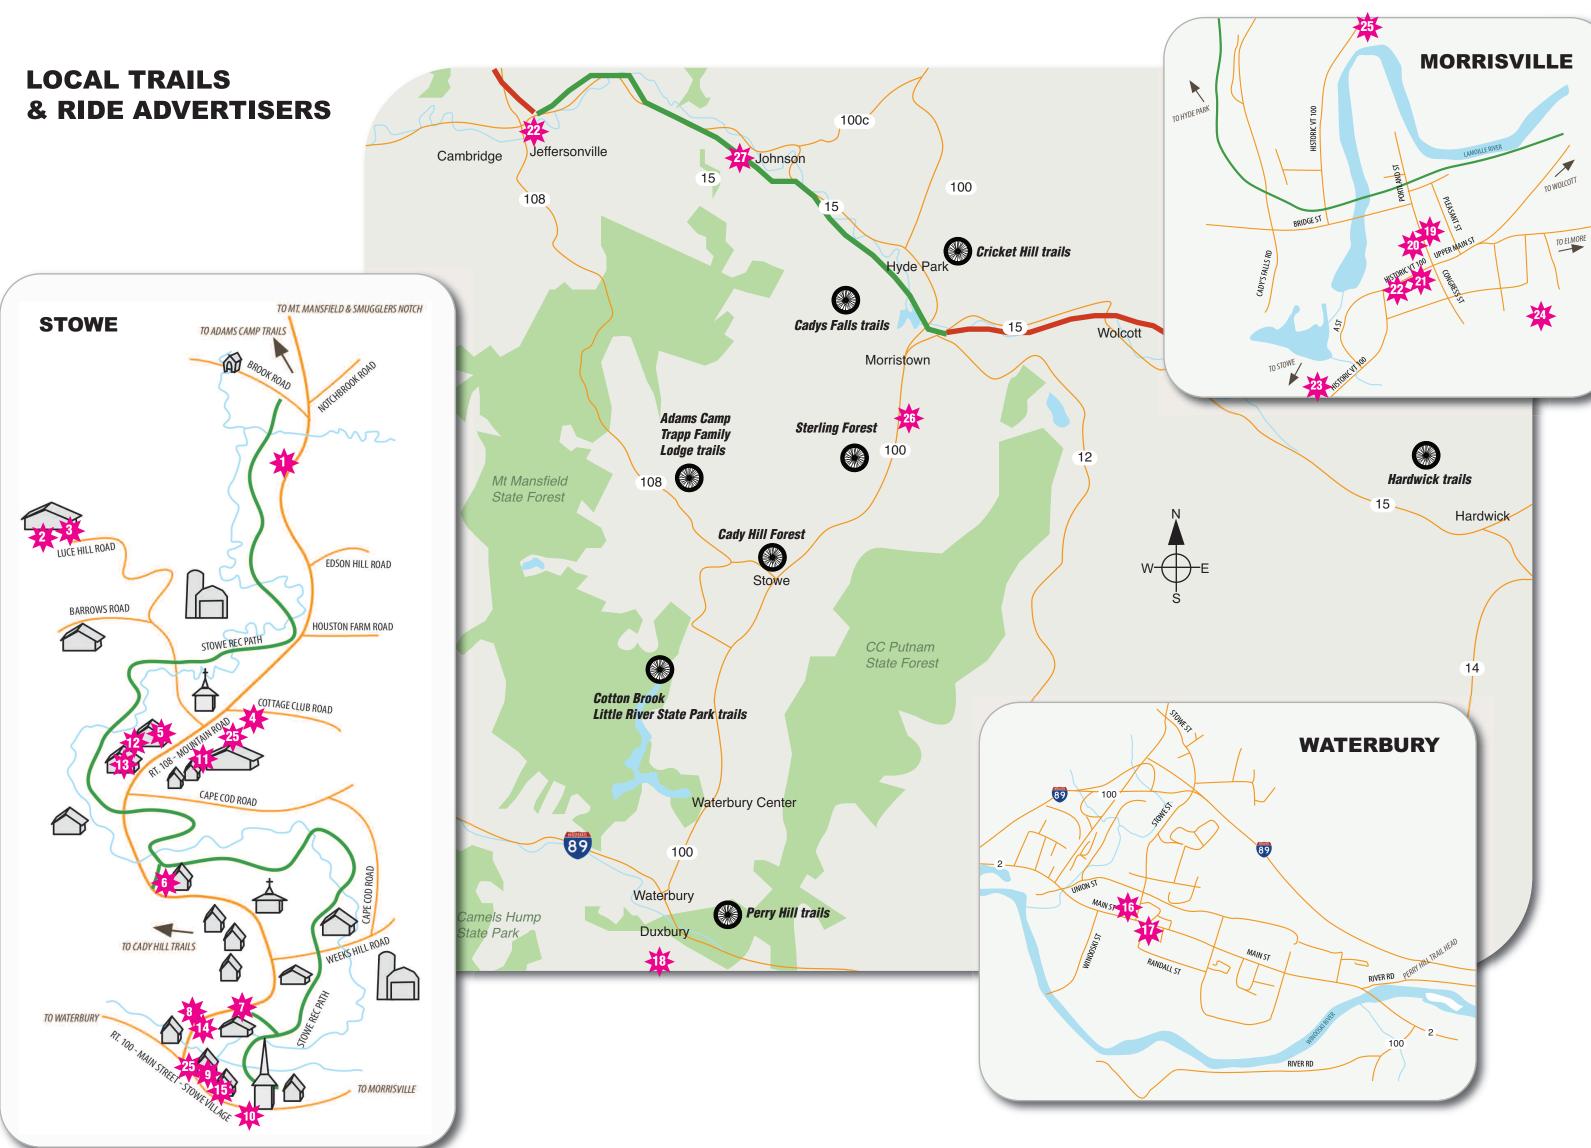

## **MTB TRAIL LOCATOR**

#### STOWE

Adams Camp

Turn on to Ranch Brook Road and park in the designated area (road is class 4)

Cady Hill Forest

Park across from Blessed Sacrament Church
Cotton Brook/Little River

Park at the gate on Cotton Brook Road

Sterling Forest

Take Sterling Valley Road to Sterling Gorge Road.

Trapp Family Lodge trails

Located at Trapp Family Lodge

#### WATERBURY

Little River State Park trails

Take Little River Road, just west of Waterbury village Perry Hill trails - WATA

Park at the lot on River Road, off S. Main Street

#### MORRISTOWN

Cadys Falls trails

Parking area at the end of Duhamel Road

### **HYDE PARK**

Cricket Hill trails

Park at the lot on Cricket Hill or Lamoille Union High School, Route 15

#### Hardwick trails Park at Hazen Union High School or Green Mountain Tech Center

**HARDWICK** 

CAMBRIDGE

Valley trails Park at Valley Dream Farm, Pleasant Valley Road

Midland trails

Park at Brewster River Park, Canyon Road; or near the intersection of Clif Reynolds and Edwards roads

### **RIDE ADVERTISERS**

#### STOWE

1—Mountain Ops 2—Trapp Family Lodge

3—Four Points Mountain Bike School & Tours

4—Alchemist

5—Idletyme

6—Tres Amigos

7—The Bench 8—Mountain Road Outfitters

9—Carlson Real Estate

10—Black Cap 11—Stowe Family Practice

12—Stowe Kitchen Bath & Linens

13—BunyaBunya Boutique

14—Tangerine & Olive

15—Stowe Public House

## WATERBURY/WAITSFIELD

16—The Reservoir

17—Waterbury Sports 18—VT Artisans Gallery

## MORRISVILLE

19—Carlson Real Estate 20—Powerplay Sports

21—Black Cap

22—Pizza on Main

23—Rock Art Brewery

24—Copley Hospital

25—Pall Spera Company Realtors

26—Green Mountain Distillers

#### **JOHNSON**

27—Lamoille Valley Bike Tours