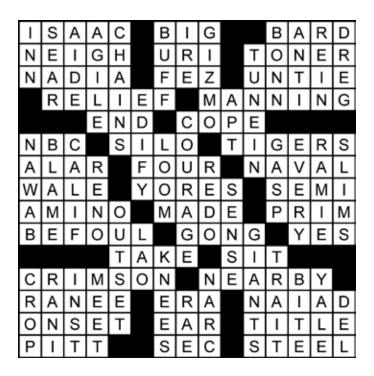

|  |
| 64 | $\vdash$  | $\vdash$ | T        | $\vdash$ |          | 65 | 66       |          |    | 67       | $\vdash$ | $\vdash$ | $\vdash$ | 68       |  |
| 69 | $\vdash$  | $\vdash$ | $\vdash$ | $\vdash$ |          | 70 | $\vdash$ | $\vdash$ |    | 71       | $\vdash$ | $\vdash$ | $\vdash$ | $\vdash$ |  |
| 72 | $\vdash$  | $\vdash$ | $\vdash$ |          |          | 73 | $\vdash$ | $\vdash$ |    | 74       | $\vdash$ | $\vdash$ | $\vdash$ | ⇈        |  |

## if you could save \$522 ... why wouldn't you?

Call 1-866-929-9071 to get your fast, free car insurance quote.

an Allstate company

\*National average annual savings based on data from customers who reported savings by switching to Esurance between 1/1/10 and 5/19/10.

C StatePoint Media

## Saturday Crossword Answers 9/8/12