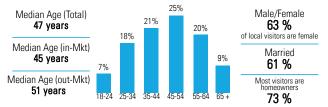

# **Explorer Audience Profile**

The Explorer's audience is diverse with loyal readers from the retired population and young families of Oro Valley, to the busy working middle-class families in Marana. Since starting in 1993, The Explorer has been able to hold on to our loyal readers in print, and as we've evolved in the digital age, we've recruited a new kind of audience. We deliver to an audience **35**% with the disposable income that is spent on advertisers.

#### AGE

The majority of Explorer Newspaper readers are between the ages of 35-54.

#### INCOME

44% of Explorer Newspaper readers earn \$75,000 to \$149,999 per year.