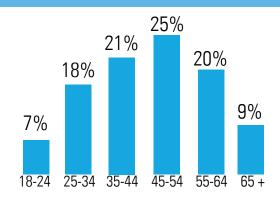

#### AGE

The majority of Explorer Newspaper readers are between the ages of 35-54.