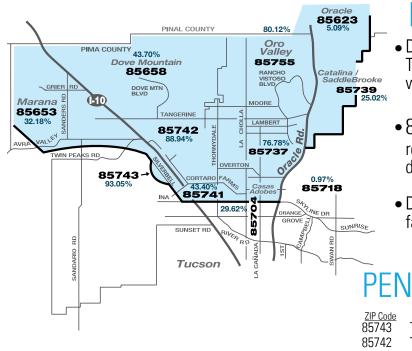

#### PENETRATION BY ZIP CODES

|          |                  | <u>Zip Code</u>  |                 |                  | <u>ZIP Code</u>  |
|----------|------------------|------------------|-----------------|------------------|------------------|
| ZIP Code | <u>City/Area</u> | Penetration (HU) | <u>ZIP Code</u> | <u>City/Area</u> | Penetration (HU) |
| 85743    | Tucson           | 93.05%           | 85653           | Marana           | 32.18%           |
| 85742    | Tucson           | 88.94%           | 85704           | Tucson           | 29.62%           |
| 85755    | Tucson           | 80.12%           | 85739           | Saddlebrooke     | 25.02%           |
| 85737    | Oro Valley       | 76.78%           | 85623           | Oracle           | 5.09%            |
| 85658    | Marana           | 43.70%           | 85718           | Tucson           | 0.97%            |
| 85741    | Tucson           | 43.40%           |                 |                  |                  |