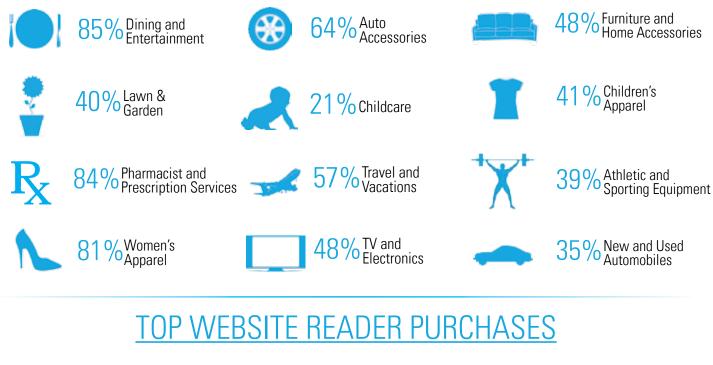

# **Reader Action Statistics**

AFTER SEEING AN ADVERTISEMENT IN THE EXPLORER, 82% OF READERS TOOK ACTION...

## TOP NEWSPAPER READER PURCHASES

47% Movies, etc., Tickets

29% Home Re-decorating

- 27% Eye & Sunglasses