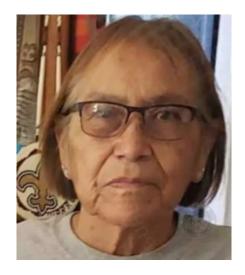

# MISSING PERSON

## **ELLA MAE BEGAY**

June 15, 2021 Sweetwater, Arizona

#### **DESCRIPTION**

| Date(s) of Birth Used: September 28, 1958 | Hair: Brown                |
|-------------------------------------------|----------------------------|
| Eyes: Brown                               | Height: 5'0"               |
| Weight: 125 pounds                        | Sex: Female                |
| Race: Native American                     | Languages: English, Navajo |