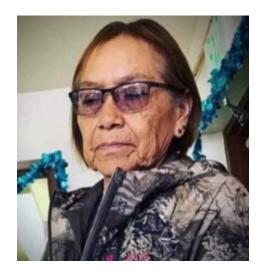

# MISSING PERSON

## **ELLA MAE BEGAY**

June 15, 2021 Sweetwater, Arizona

#### **DESCRIPTION**

| Date(s) of Birth Used: September 28, 1958 | Hair: Brown                |
|-------------------------------------------|----------------------------|
| Eyes: Brown                               | Height: 5'0"               |
| Weight: 125 pounds                        | Sex: Female                |
| Race: Native American                     | Languages: English, Navajo |