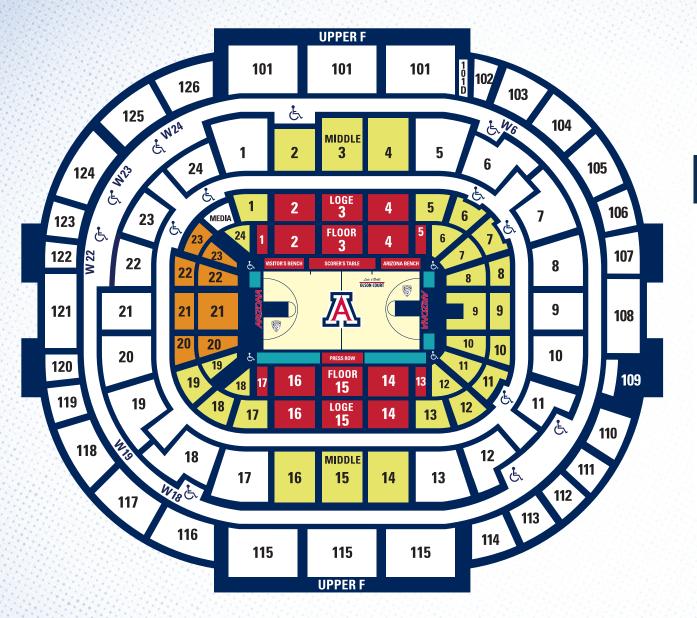

## 2024-25 ARIZONA WILDCATS WOMEN'S BASKETBALL SEASON TICKET PRICES

| Season Tickets | Senior &<br>Youth | Military<br>Fac/Staff | Full Price |
|----------------|-------------------|-----------------------|------------|
|----------------|-------------------|-----------------------|------------|

| Scholarship Row | Varies | Varies | Varies |
|-----------------|--------|--------|--------|
| Reserved A      | \$195  | \$205  | \$225  |
| Reserved B      | \$140  | \$150  | \$165  |
| Reserved EC     | \$105  | \$115  | \$125  |
| Students        | N/A    | N/A    | N/A    |

Senior: 55 and up | Youth: 3-12 | Children 2 and under are free