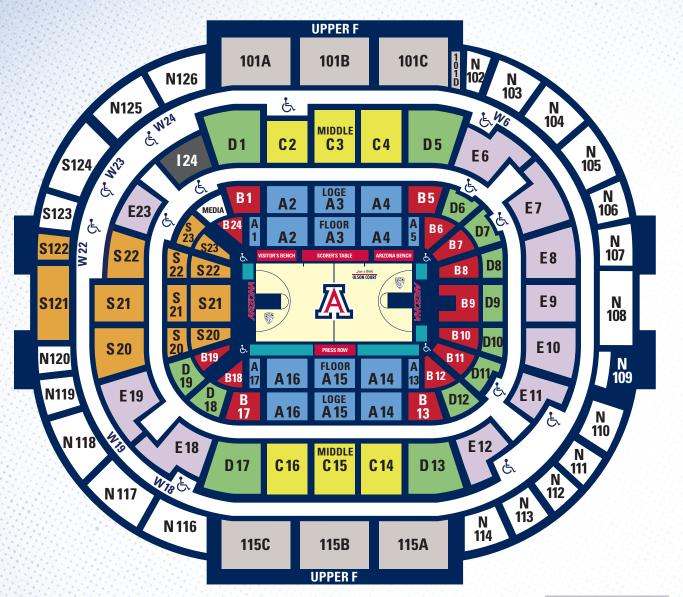

SEASON TICKETS

TICKET PRICE

| Scholarship Row  | Varies  |
|------------------|---------|
| A Floor/Loge     | \$3,050 |
| B Floor/Loge     | \$1,995 |
| C Middle         | \$1,550 |
| D Loge/Middle    | \$1,150 |
| E Middle         | \$975   |
| F Middle         | \$710   |
| N Upper          | \$565   |
| Inclusive Ticket | \$2,160 |
| ZonaZoo          | N/A     |

All season tickets excluding N Upper seats have an additional Capital Campaign contribution requirement.

Please reach out for details.