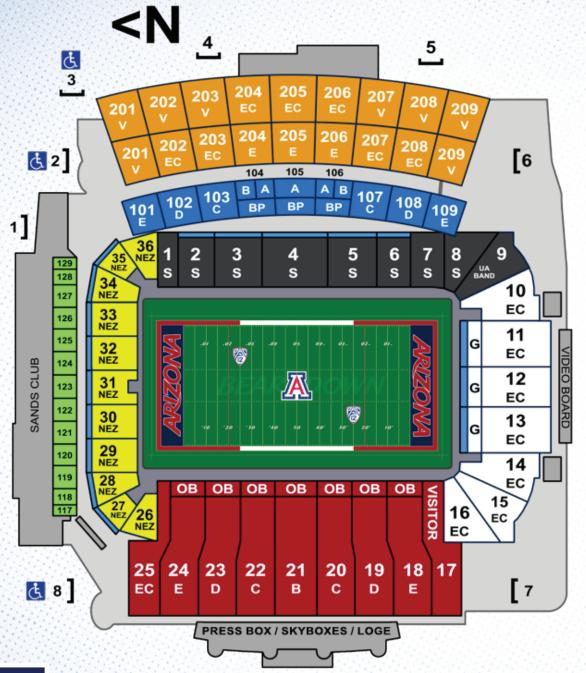

## 2024 ARIZONA WILDCATS FOOTBALL SEASON TICKET PRICES

|    | AREA                                     | TICKE<br>PRICE |
|----|------------------------------------------|----------------|
|    | Skybox                                   | \$41,40        |
|    | End Skybox                               | \$47,16        |
|    | Skybox Club                              | \$3,77         |
|    | Loge Sections 112-114                    | \$3,11         |
|    | Loge Sections 111, 115                   | \$2,64         |
|    | Loge Sections 110, 116                   | \$2,04         |
|    | Loge Sections 110, 110                   | 32,23          |
|    | Club Box                                 | \$4,28         |
|    | Premium Club                             | \$3,32         |
|    | Club Seat                                | \$3,03         |
|    | F + 1 1 11 404 400 (A)                   | ÷4.40          |
|    | Eastside sections 104-106 (A)            | \$1,40         |
|    | Eastside sections 104-106 (B Prime)      | \$920          |
|    | Eastside sections 104 & 106 (B)          | \$855          |
|    | Eastside sections 103 & 107 (C)          | \$605          |
|    | Eastside sections 102 & 108 (D)          | \$475          |
|    | Eastside sections 101 & 109 (E)          | \$345          |
|    | Westside section 21 (B)                  | \$795          |
|    | Westside sections 20 & 22 (C)            | \$510          |
|    | Westside sections 19 & 23 (D)            | \$390          |
|    | Westside sections 18 & 24 (E)            | \$300          |
|    | Westside section 25 (EC)                 | \$140          |
|    | Obstructed (OB)                          | \$285          |
|    | North End Zone sections 26-36 (NEZ)      | \$430          |
| 1  |                                          | 40-0           |
|    | South End Zone sections 11-13 (G)        | \$250          |
| So | uth End zone Economy sections 10-16 (EC) | \$140          |
|    | Eastside sections 204-206 (E)            | \$300          |
| Е  | astside Economy sections 202-208 (EC)    | \$140          |
|    | Value Adult (V)                          | \$100          |
|    | Value Youth^ (V)                         | \$50           |
|    | ZonaZoo                                  | N/A            |