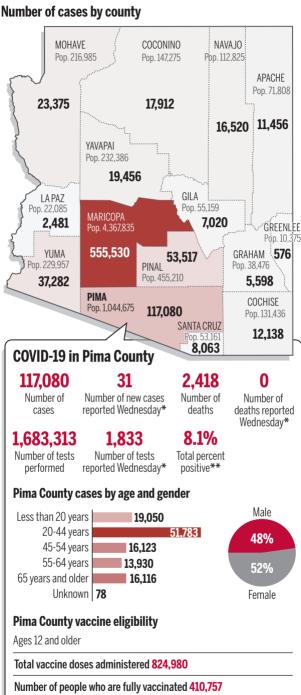

## **COVID-19** in Arizona

#### 888.005 Number of cases

statewide

#### 436 Number of new cases

statewide reported Wednesday\*

#### 17.791 Number of deaths

statewide 12 Number of deaths

statewide

reported Wednesday\*

# 9.969.321

Total number of tests statewide

### 18,634 Number of tests

statewide

reported Wednesday\*

<sup>\*</sup>Counts of new cases, deaths and numbers tested reflect increases in

\*\*Percent positive is the number of people with a positive test result.

Figures as of 11 a.m. Wednesday, June 16 SOURCE: Arizona Department of Health Services County population numbers as of 2019; SOURCE: Arizona Office of **Economic Opportunity** 

the total numbers compared with the previous day.