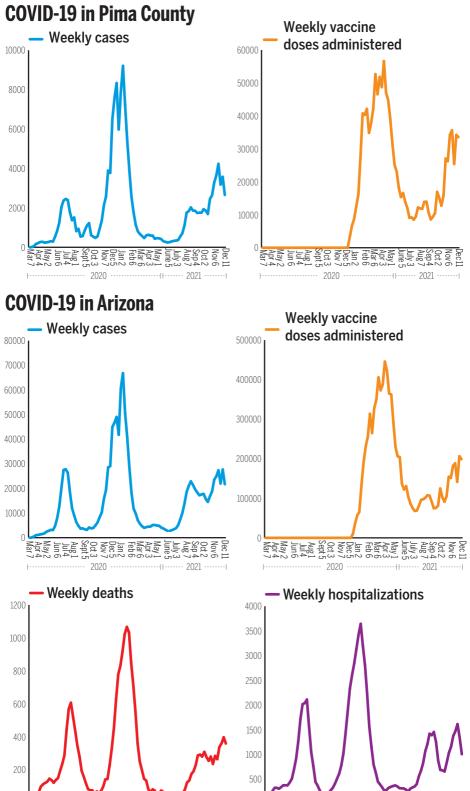

SOURCE: Arizona Department of Health Services Figures as of Friday, Dec 17.

2020

Mar b Feb 6 Jan 2 Jac 5 Dec 5 Nov 7

The Star accounts for a one-week lag in cases and vaccine doses reported to ADHS. We account for a two-week lag in hospitalizations and deaths. Cases and vaccine doses are included through Dec. 11. Hospitalizations and deaths are included through Dec 4.

Weekly totals are aggregated from Sunday to Saturday. Data is updated frequently and may have changed. Find the most up-to-date data and additional disclaimers about each dataset at azdhs.gov/covid19/data/.

Jan 2 Dec 5 Nov 7 Oct 3

May 1 Apr 3 Mar 6 Feb 6

12/19/21 ARIZONA DAILY STAR