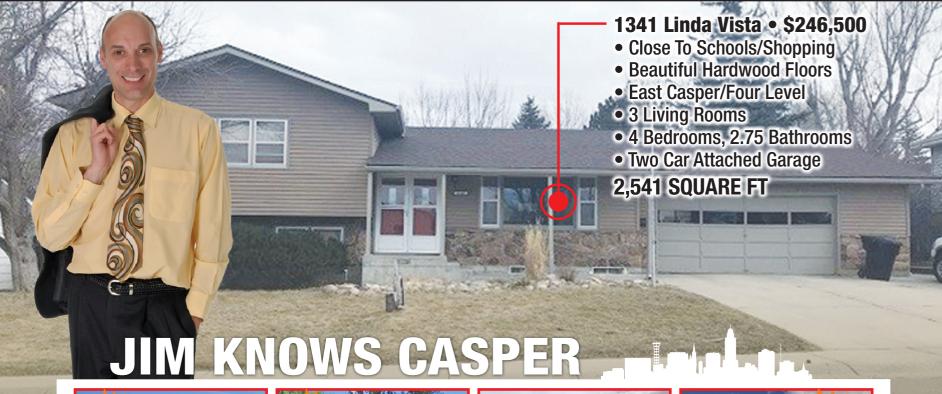

## 5364 SADDLESTRING

- 5 Bedrooms
- 3 Bathrooms
- 2.82 Acres
- 2 Car Attached Garage
- Vaulted Ceilings
- Full Walk-out Basement

**3,054** SQUARE FT

\$394,900

## 950 DUNDEE

- Deck w/Built In Seating
- 4 Bedrooms
- 3 Bathrooms
- All Appliances+W/D
- East Casper
- Sprinkler System

**2,752** SQUARE FT **\$249,700** 

## 2455 HOPE

- East Casper
- 4 Level
- Corner Lot
- RV Parking
- Vinyl Fencing
- Central Air/Sprinkler System

**2,413** SQUARE FT

\$320,000

## 5128 VISTA WAY

- Main Level Laundry
- 3 Bedrooms
- 1.75 Bathrooms
- Central Air
- 3 Car Garage
- Sprinkler System

**3,048** SQUARE FT **\$345,000** 

Call Jim Edgeworth For Your Personal Consultation Today!
JIM CAN SHOW YOU ANY HOME ON THE MARKET,

**CALL/TEXT TODAY 262-1095**