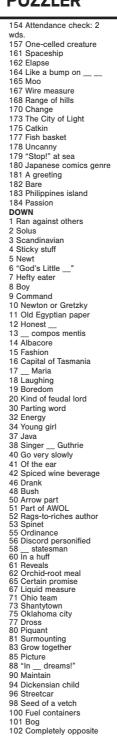

| Conceptis SudoKu By Dave Green        |                            |                                     |                            |                       |                       |                            |                  |                                           |  |  |  |  |  |
|---------------------------------------|----------------------------|-------------------------------------|----------------------------|-----------------------|-----------------------|----------------------------|------------------|-------------------------------------------|--|--|--|--|--|
| 1                                     |                            | 4                                   |                            | 9                     |                       | 8                          |                  | 6                                         |  |  |  |  |  |
| 8                                     |                            |                                     | 2                          |                       | 7                     |                            |                  | 3                                         |  |  |  |  |  |
|                                       |                            | 8                                   |                            |                       |                       | 3                          |                  |                                           |  |  |  |  |  |
| 5                                     |                            |                                     |                            |                       |                       |                            |                  | 1                                         |  |  |  |  |  |
|                                       |                            | 6                                   |                            |                       |                       | 9                          |                  |                                           |  |  |  |  |  |
| 3                                     |                            |                                     | 8                          |                       | 1                     |                            |                  | 2                                         |  |  |  |  |  |
|                                       |                            |                                     |                            |                       |                       |                            |                  |                                           |  |  |  |  |  |
|                                       |                            | _                                   |                            | _                     |                       |                            |                  | $\mathbf{O}$                              |  |  |  |  |  |
| 6                                     |                            | 5                                   |                            | 1                     |                       | 4                          |                  | 9                                         |  |  |  |  |  |
|                                       | lty Lev                    | el ★★                               | ***                        | /<br>T                |                       | 4                          |                  | 10/18                                     |  |  |  |  |  |
|                                       | lty Lev                    | el ★★                               | 6                          | 7                     | 3                     | 4                          | 5                |                                           |  |  |  |  |  |
| Difficu<br>1<br>6                     | -                          | el ★★<br>4<br>2                     |                            | 2<br>4                | 3<br>7                |                            | 5<br>9           | 10/18                                     |  |  |  |  |  |
| Difficu<br>1<br>6<br>3                | 9                          | el ★★                               | 6                          | 2                     |                       |                            |                  | 10/18<br><b>8</b>                         |  |  |  |  |  |
| Difficu<br>1<br>6<br>3                | 9<br>5                     | 4<br>2<br>7<br>9                    | 6<br>8                     | 2<br>4                | 7<br>1<br>2           | 7<br>1                     | 9                | <sup>10/18</sup><br><b>8</b><br><b>3</b>  |  |  |  |  |  |
| Difficu<br>1<br>6<br>3                | 9<br>5                     | 4<br>2<br>7<br>9<br>3               | 6<br>8<br>9                | 2<br>4<br>5           | 7<br>1<br>2           | 7<br>1<br>2                | 9<br>6<br>3<br>8 | <sup>10/18</sup><br><b>8</b><br><b>3</b>  |  |  |  |  |  |
| Difficu<br>1<br>6                     | 9<br>5<br>8<br>7           | 4<br>2<br>7<br>9                    | 6<br>8<br>9<br>4           | 2<br>4<br>5<br>8      | 7<br>1                | 7<br>1<br>2<br>6           | 9<br>6<br>3      | 10/18<br>8<br>3<br>4<br>1                 |  |  |  |  |  |
| Difficu<br>1<br>6<br>3                | 9<br>5<br>8<br>7           | 4<br>2<br>7<br>9<br>3               | 6<br>8<br>9<br>4<br>1      | 2<br>4<br>5<br>8<br>9 | 7<br>1<br>2<br>5      | 7<br>1<br>2<br>6           | 9<br>6<br>3<br>8 | <sup>10/18</sup><br>8<br>3<br>4<br>1<br>7 |  |  |  |  |  |
| Difficu<br>1<br>6<br>3<br>5<br>2<br>8 | 9<br>5<br>8<br>7<br>6<br>4 | el **<br>4<br>2<br>7<br>9<br>3<br>1 | 6<br>8<br>9<br>4<br>1<br>3 | 2<br>4<br>5<br>8<br>9 | 7<br>1<br>2<br>5<br>6 | 7<br>1<br>2<br>6<br>4<br>5 | 9<br>6<br>3<br>8 | 10/18<br>8<br>3<br>4<br>1<br>7<br>9       |  |  |  |  |  |