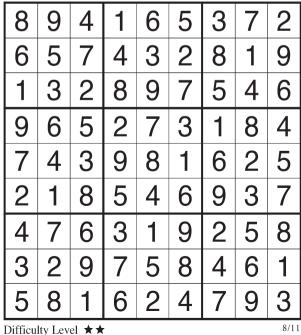

#### By Dave Green

| 2 |   | 9 |   |   |   | 5      |   |   |
|---|---|---|---|---|---|--------|---|---|
|   | 4 |   | 5 |   | 1 |        | 9 |   |
|   |   | 5 |   |   |   | 4      |   |   |
|   | 7 |   | 3 |   | 8 |        | 1 | 5 |
|   |   |   |   | 6 |   |        |   |   |
|   | 1 | 8 | 2 | 5 | 9 | 7      | 4 |   |
|   |   | 7 |   |   |   | 3<br>6 |   |   |
|   |   | 1 |   |   |   | 6      |   |   |
|   |   |   | 8 | 7 | 4 |        |   |   |

Difficulty Level  $\star \star \star$ 