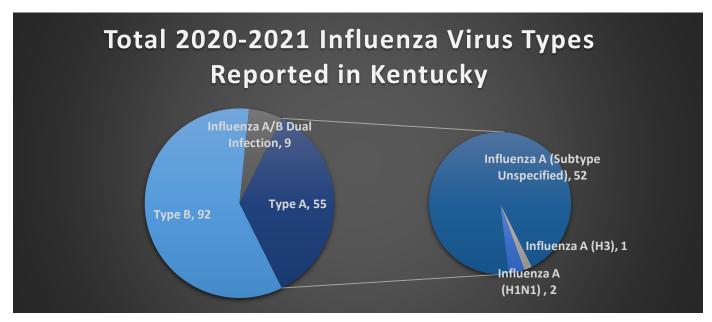

ough -OR- Fever (≥ 100°F [37.8°C], oral or equivalent, PLUS Sore Throat -OR- Fever (≥ 100°F [37.8°C], oral or equivalent, PLUS Cough *and* Sore Throat (in the absence of a known cause other than influenza).

| Total Deaths Reported for 2020-<br>2021 Influenza Season |                    |  |
|----------------------------------------------------------|--------------------|--|
| Under 18 Years                                           | 18 Years and Older |  |
| 0                                                        | 1                  |  |

| to Influenza/COVID-19 coinfection |                    |  |
|-----------------------------------|--------------------|--|
| Under 18 Years                    | 18 Years and Older |  |
| 0                                 | 1                  |  |





Number of Regions with Increased ILI Activity for 2020-2021 Influenza Season

| MMWR Week 06    | Season Total    |
|-----------------|-----------------|
| 1 of 17 Regions | 4 of 17 Regions |

Number of Regions with Confirmed Flu Cases for 2020-2021 Influenza Season

| MMWR Week 06    | Season Total    |
|-----------------|-----------------|
| 3 of 17 Regions | 5 of 17 Regions |

Number of Long-Term Care Facility
Outbreaks for 2020-2021 Influenza Season

| MMWR Week 06    | Season Total |
|-----------------|--------------|
| 0 of 17 Regions | 2 Outbreaks  |







## Percentage of Patient Visits with ILI in Kentucky by MMWR Week Reported by ILINet Providers Statewide













## MMWR Week 06: Total \*Confirmed Influenza Cases by County

| County       | MMWR<br>Week 06 | 2020-2021<br