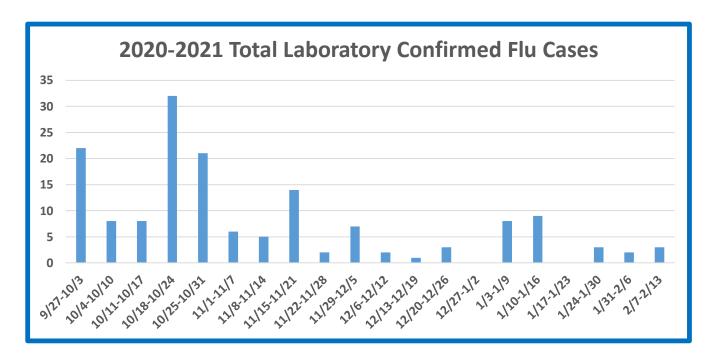

For more information, please find the complete Flu Reports at:

https://chfs.ky.gov/agencies/dph/dehp/Pages/influenza.aspx.

To find where you can get your flu shot: https://vaccinefinder.org/.

| Number of<br>New Cases<br>Reported this<br>Week               | 3   |
|---------------------------------------------------------------|-----|
| Number of<br>Confirmed<br>Cases for<br>2020-2021<br>Influenza | 156 |