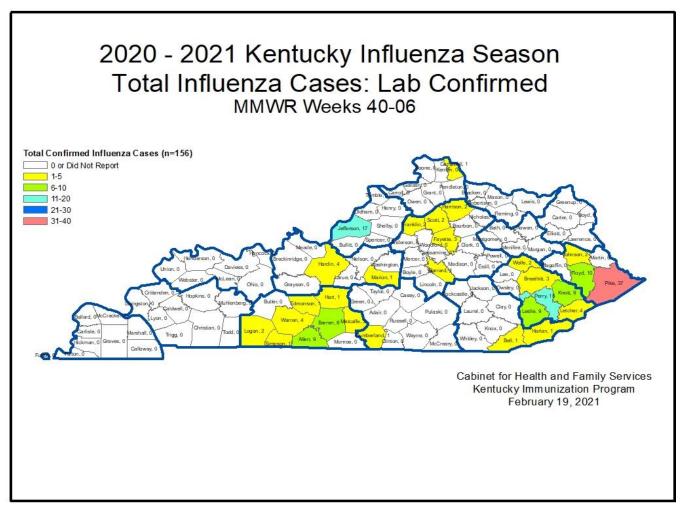

## MMWR Week 06: Total \*Confirmed Influenza Cases by County

| County       | MMWR<br>Week 06 | 2020-2021<br>Season<br>Total |
|--------------|-----------------|------------------------------|
| Adair        | 0               | 0                            |
| Allen        | 0               | 9                            |
| Anderson     | 0               | 0                            |
| Ballard      | 0               | 0                            |
| Barren       | 0               | 8                            |
| Bath         | 0               | 0                            |
| Bell         | 0               | 1                            |
| Boone        | 0               | 0                            |
| Bourbon      | 0               | 0                            |
| Boyd         | 0               | 0                            |
| Boyle        | 0               | 0                            |
| Bracken      | 0               | 0                            |
| Breathitt    | 0               | 3                            |
| Breckinridge | 0               | 0                            |
| Bullitt      | 0               | 0                            |
| Butler       | 0               | 0                            |
| Caldwell     | 0               | 0                            |
| Calloway     | 0               | 0                            |
| Campbell     | 0               | 1                            |
| Carlisle     | 0               | 0                            |
| Carroll      | 0               | 0                            |
| Carter       | 0               | 0                            |
| Casey        | 0               | 0                            |
| Christian    | 0               | 0                            |
| Clark        | 0               | 0                            |
| Clay         | 0               | 0                            |
| Clinton      | 0               | 0                            |
| Crittenden   | 0               | 0                            |
| Cumberland   | 0               | 1                            |
| Daviess      | 0               | 0                            |
| Edmonson     | 0               | 1                            |
| Elliott      | 0               | 0                            |
| Estill       | 0               | 0                            |
| Fayette      | 1               | 3                            |
| Fleming      | 0               | 0                            |
| Floyd        | 0               | 10                           |
| Franklin     | 1               | 2                            |
| Fulton       | 0               | 0                            |
| Gallatin     | 0               | 0                            |
| Garrard      | 0               | 1                            |

| County     | MMWR<br>Week 06 | 2020-2021<br>Season<br>Total |
|------------|-----------------|------------------------------|
| Grant      | 0               | 0                            |
| Graves     | 0               | 0                            |
| Grayson    | 0               | 0                            |
| Green      | 0               | 0                            |
| Greenup    | 0               | 0                            |
| Hancock    | 0               | 0                            |
| Hardin     | 0               | 4                            |
| Harlan     | 0               | 1                            |
| Harrison   | 0               | 2                            |
| Hart       | 0               | 1                            |
| Henderson  | 0               | 0                            |
| Henry      | 0               | 0                            |
| Hickman    | 0               | 0                            |
| Hopkins    | 0               | 0                            |
| Jackson    | 0               | 0                            |
| Jefferson  | 0               | 17                           |
| Jessamine  | 0               | 0                            |
| Johnson    | 0               | 2                            |
| Kenton     | 0               | 0                            |
| Knott      | 0               | 9                            |
| Knox       | 0               | 0                            |
| Larue      | 0               | 0                            |
| Laurel     | 0               | 0                            |
| Lawrence   | 0               | 0                            |
| Lee        | 0               | 0                            |
| Leslie     | 0               | 9                            |
| Letcher    | 0               | 4                            |
| Lewis      | 0               | 0                            |
| Lincoln    | 0               | 0                            |
| Livingston | 0               | 0                            |
| Logan      | 0               | 2                            |
| Lyon       | 0               | 0                            |
| Madison    | 0               | 0                            |
| Magoffin   | 0               | 0                            |
| Marion     | 0               | 1                            |
| Marshall   | 0               | 0                            |
| Martin     | 0               | 0                            |
| Mason      | 0               | 0                            |
| McCracken  | 0               | 0                            |
| McCreary   | 0               | 0                            |

| i Cubcb    | by Cou.         | 5                            |
|------------|-----------------|------------------------------|
| County     | MMWR<br>Week 06 | 2020-2021<br>Season<br>Total |
| McLean     | 0               | 0                            |
| Meade      | 0               | 0                            |
| Menifee    | 0               | 0                            |
| Mercer     | 0               | 0                            |
| Metcalfe   | 0               | 3                            |
| Monroe     | 0               | 0                            |
| Montgomery | 0               | 0                            |
| Morgan     | 0               | 0                            |
| Muhlenberg | 0               | 0                            |
| Nelson     | 0               | 0                            |
| Nicholas   | 0               | 0                            |
| Ohio       | 0               | 0                            |
| Oldham     | 0               | 0                            |
| Owen       | 0               | 0                            |
| Owsley     | 0               | 0                            |
| Pendleton  | 0               | 0                            |
| Perry      | 0               | 15                           |
| Pike       | 1               | 37                           |
| Powell     | 0               | 0                            |
| Pulaski    | 0               | 0                            |
| Robertson  | 0               | 0                            |
| Rockcastle | 0               | 0                            |
| Rowan      | 0               | 0                            |
| Russell    | 0               | 0                            |
| Scott      | 0               | 2                            |
| Shelby     | 0               | 0                            |
| Simpson    | 0               | 1                            |
| Spencer    | 0               | 0                            |
| Taylor     | 0               | 0                            |
| Todd       | 0               | 0                            |
| Trigg      | 0               | 0                            |
| Trimble    | 0               | 0                            |
| Union      | 0               | 0                            |
| Warren     | 0               | 4                            |
| Washington | 0               | 0                            |
| Wayne      | 0               | 0                            |
| Webster    | 0               | 0                            |
| Whitley    | 0               | 0                            |
| Wolfe      | 0               | 2                            |
| Woodford   | 0               | 0                            |