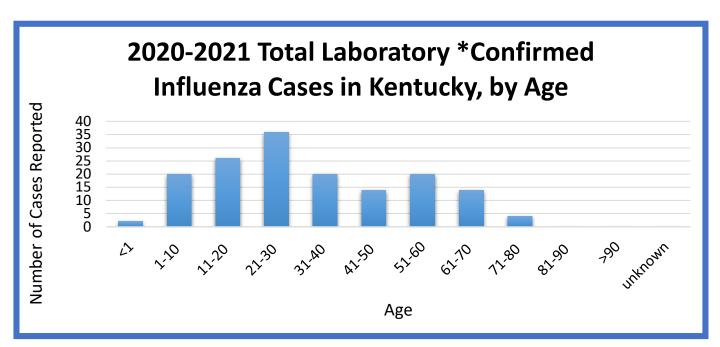

Cough -OR- Fever (≥ 100°F [37.8°C], oral or equivalent, PLUS Sore Throat -OR- Fever (≥ 100°F [37.8°C], oral or equivalent, PLUS Cough *and* Sore Throat (in the absence of a known cause other than influenza).

| Total Deaths Reported for 2020-<br>2021 Influenza Season |                    |  |
|----------------------------------------------------------|--------------------|--|
| Under 18 Years                                           | 18 Years and Older |  |
| 0                                                        | 1                  |  |

| to Influenza/COVID-19 coinfection |                    |  |
|-----------------------------------|--------------------|--|
| Under 18 Years                    | 18 Years and Older |  |
| 0                                 | 1                  |  |





Number of Regions with Increased ILI Activity for 2020-2021 Influenza Season

| MMWR Week 06    | Season Total    |
|-----------------|-----------------|
| 1 of 17 Regions | 4 of 17 Regions |

Number of Regions with Confirmed Flu Cases for 2020-2021 Influenza Season

| MMWR Week 06    | Season Total    |
|-----------------|-----------------|
| 3 of 17 Regions | 5 of 17 Regions |

Number of Long-Term Care Facility
Outbreaks for 2020-2021 Influenza Season

| MMWR Week 06    | Season Total |
|-----------------|--------------|
| 0 of 17 Regions | 2 Outbreaks  |







## Percentage of Patient Visits with ILI in Kentucky by MMWR Week Reported by ILINet Providers Statewide













## MMWR Week 06: Total \*Confirmed Influenza Cases by County

| County       | MMWR<br>Week 06 | 2020-2021<