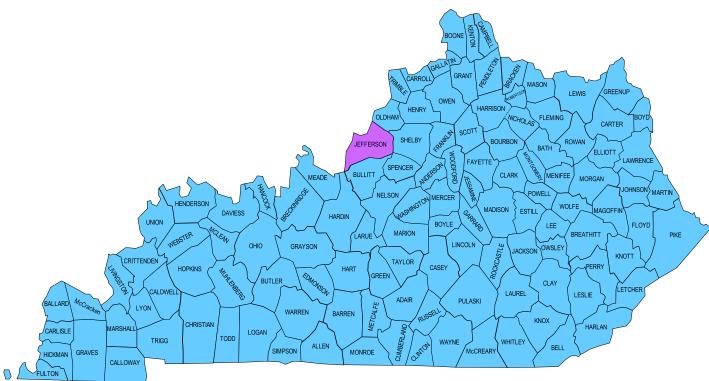

## MMWR Week 06: Total \*Confirmed Influenza Cases by County

| County       | MMWR<br>Week 06 | 2020-2021<br>Season<br>Total |
|--------------|-----------------|------------------------------|
| Adair        | 0               | 0                            |
| Allen        | 0               | 9                            |
| Anderson     | 0               | 0                            |
| Ballard      | 0               | 0                            |
| Barren       | 0               | 8                            |
| Bath         | 0               | 0                            |
| Bell         | 0               | 1                            |
| Boone        | 0               | 0                            |
| Bourbon      | 0               | 0                            |
| Boyd         | 0               | 0                            |
| Boyle        | 0               | 0                            |
| Bracken      | 0               | 0                            |
| Breathitt    | 0               | 3                            |
| Breckinridge | 0               | 0                            |
| Bullitt      | 0               | 0                            |
| Butler       | 0               | 0                            |
| Caldwell     | 0               | 0                            |
| Calloway     | 0               | 0                            |
| Campbell     | 0               | 1                            |
| Carlisle     | 0               | 0                            |
| Carroll      | 0               | 0                            |
| Carter       | 0               | 0                            |
| Casey        | 0               | 0                            |
| Christian    | 0               | 0                            |
| Clark        | 0               | 0                            |
| Clay         | 0               | 0                            |
| Clinton      | 0               | 0                            |
| Crittenden   | 0               | 0                            |
| Cumberland   | 0               | 1                            |
| Daviess      | 0               | 0                            |
| Edmonson     | 0               | 1                            |
| Elliott      | 0               | 0                            |
| Estill       | 0               | 0                            |
| Fayette      | 1               | 3                            |
| Fleming      | 0               | 0                            |
| Floyd        | 0               | 10                           |
| Franklin     | 1               | 2                            |
| Fulton       | 0               | 0                            |
| Gallatin     | 0               | 0                            |
| Garrard      | 0               | 1                            |