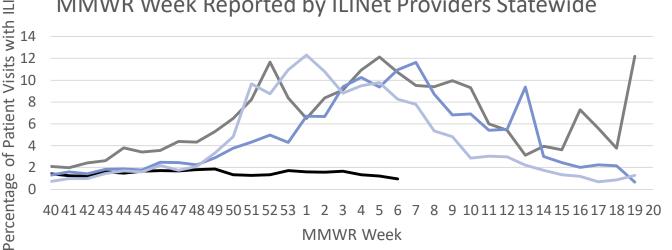

## Percentage of Patient Visits with ILI in Kentucky by MMWR Week Reported by ILINet Providers Statewide