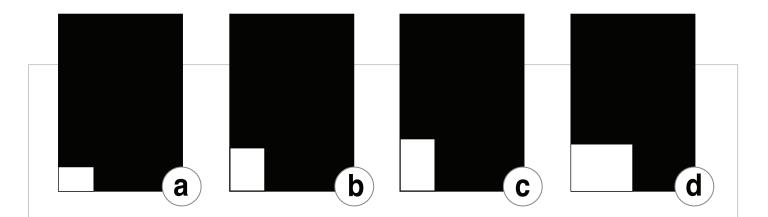

# Early Bird BUSINESS BUILDER

monday / tuesday only

a. actual size: 3.5 x 2 inches – mon only \$32 per week – mon+tues \$56 per week
b. actual size: 3.5 x 4 inches – mon only \$64 per week – mon+tues \$112 per week
c. actual size: 3.5 x 5 inches – mon only \$80 per week – mon+tues \$140 per week
d. actual size: 5.25 x 5 inches – mon only \$96 per week – mon+tues \$168 per week