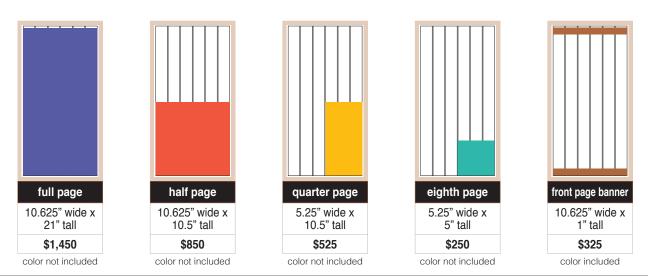

snews.com/903-785-6934

Clay Carsner, Advertising Manager clay.carsner@theparisnews.com/903-785-6924

Holly Nowell, Composing Manager holly.nowell@theparisnews.com/903-785-6913

Klark Byrd, Managing Editor klark.byrd@theparisnews.com/903-785-6960

Lisa Shew, Circulation Manager I.shew@theparisnews.com/903-785-6903

James Sepaugh, Press Room Manager james.sepaugh@theparisnews.com/903-785-6959

The Paris News 903-785-8744

Circulation 903-785-6901 Retail Advertising 903-785-6927

100

Classified Advertising 903-785-8744 Announcements 903-785-6930

# **Retail display advertising rates**

Advertising choices made easy - just select the right one for your needs! Choose from the most popular and effective sizes below and you're done. No complicated discount formulas - just easy-to-use pricing.



#### modular size rates

### go modular.

easy. effective. affordable.



### publish days Monday - Friday, & Sunday

### DISPLAY ADVERTISING RATES

#### per column inch rates

| open                                      | \$16.25 per column inch / net |
|-------------------------------------------|-------------------------------|
| level one (\$2,500 to \$12,000 per year)  | \$14.25 per column inch / net |
| level two (\$12,001 to \$24,000 per year) | \$12.25 per column inch / net |
| promotional rate                          | \$13.00 per column inch / net |

rates are per publication date, all other sizes priced per column inch. Let color make your message jump off the page! process color: \$175 per advertisement. (10 inch minimum for color).

Pick Up Rate -Discounts for pickups durin