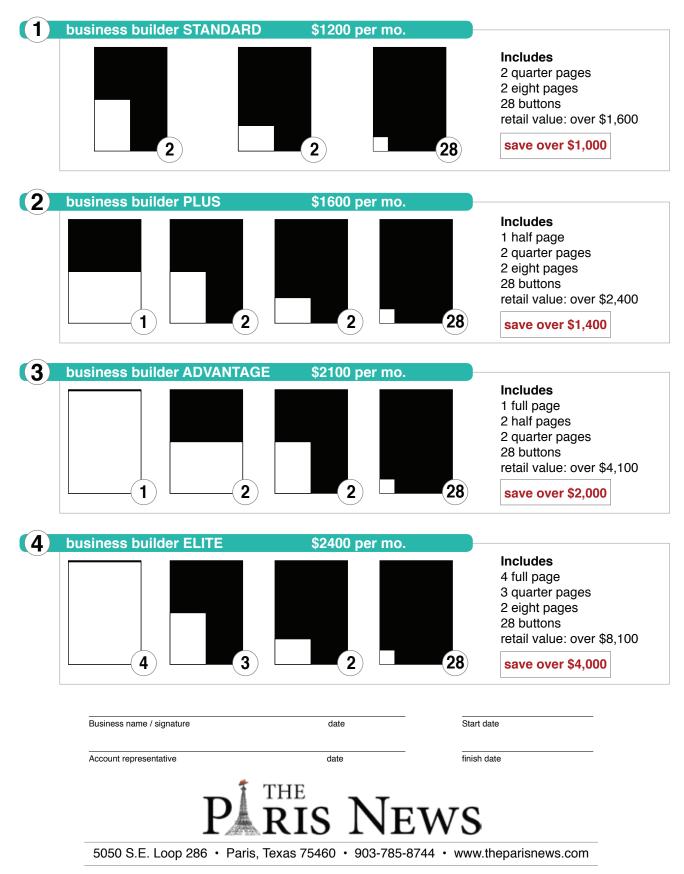

7 columns | 7.9444 |
| 8 columns | 9.0972 |
| 9 columns | 10.25  |
|           |        |

**Publish Days** 

Monday - Friday, & Sunday



# Early Bird BUSINESS BUILDER

monday / tuesday only



a. actual size: 3.5 x 2 inches – mon only \$32 per week – mon+tues \$56 per week
b. actual size: 3.5 x 4 inches – mon only \$64 per week – mon+tues \$112 per week
c. actual size: 3.5 x 5 inches – mon only \$80 per week – mon+tues \$140 per week
d. actual size: 5.25 x 5 inches – mon only \$96 per week – mon+tues \$168 per week

monday only = 7,500 readers monday + tuesday = 15,000 readers

get more! add The Paris News Xtra (17,000 readers) for 50% off one day rate

Call today! 903-785-8744



5050 S.E. Loop 286 • Paris, Texas 75460 • 903-785-8744 • www.theparisnews.com

# Monthly modular programs



# Small business flex advertising plan flexible · affordable · effective



## Exclusively for Paris Life Magazine and Valley Wellness Advertisers!



Repeat your magazine ad in The Paris News at a special discounted rate through 2017.

| Paris Life<br>ad size: | TPN Newspaper<br>size:  | TPN Newspaper discount cost: | SAVE  | 4x/month discount average cost per ad |
|------------------------|-------------------------|------------------------------|-------|---------------------------------------|
| 1/8 page               | 2x2.5 (3.468" x 2.5")   | \$40                         | \$40  | \$35                                  |
| 1/4 page               | 2x4.5 (3.468" x 4.5")   | \$72                         | \$72  | \$63                                  |
| 1/3 page (V)           | 2x6.25