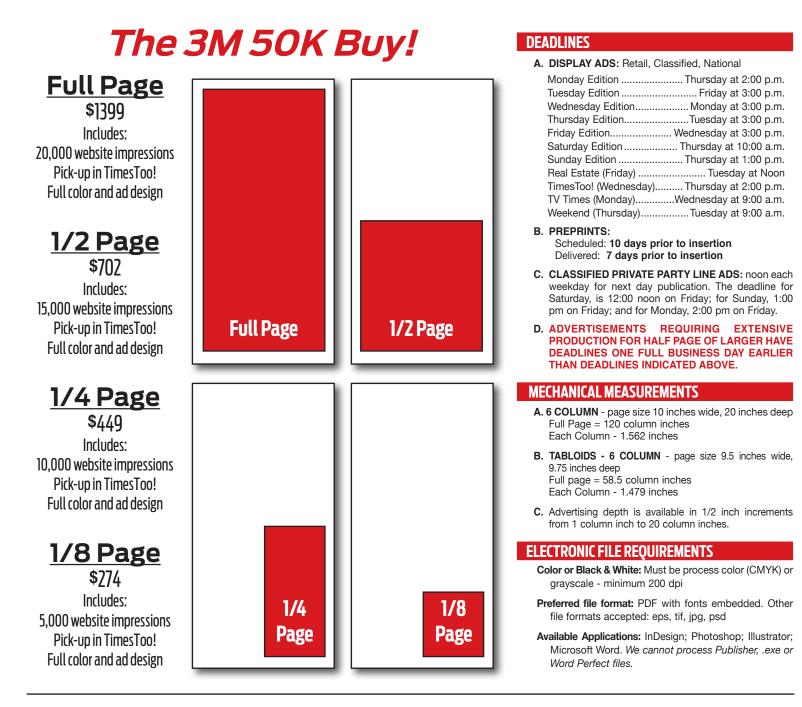

## **MultiMedia Modular Advertising Rates**

Advertising choices made easy - just select the right one for your needs! Choose from the most popular and effective sizes below and you're done. No complicated formulas - just easy-to-use pricing.

### go modular.

easy. effective. affordable.