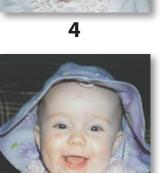

## **Amery Free Press is sponsoring a Fall Festival Queen Candidate Baby Contest**

Match the 2020 Fall Festival Queen Candidate with her baby picture... YOU COULD WIN \$25 IN AMERY SCRIP MONEY!

Simply match the baby pictures to the candidates by placing the number from the baby picture on the appropriate line on the entry blank.