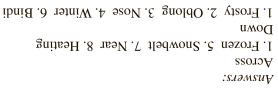

# **ACROSS**

- 1. Turned into ice
  - 5. An area that gets a lot 2. Elongated shape
  - of snow
  - 7. Close by 8. Warming up

ANSWER: SNOWFLAKES

THESE DELICATE WINTERTIME

CRYSTALS ARE FORMED WHEN

WATER DROPLETS FREEZE ON

PARTICLES IN THE AIR.

WO OF THE MORE COMMON INJURIES TO OCCUR IN WINTER ARE SLIP AND FALL INJURIES AND CAR ACCIDENTS. EXTRA

# DOWN

- 1. Very cold
- 3. It can get red in
- wintertime
- 4. Cold season
- 6. Decorative mark

1791: THE U.S. BILL OF RIGHTS BECOMES LAW WHEN IT IS RATIFIED BY THE VIRGINIA GENERAL ASSEMBLY.

1906: THE LONDON JNDERGROUND'S GREA NORTHERN, PICCADILLY AND BROMPTON RAILWA OPENS.