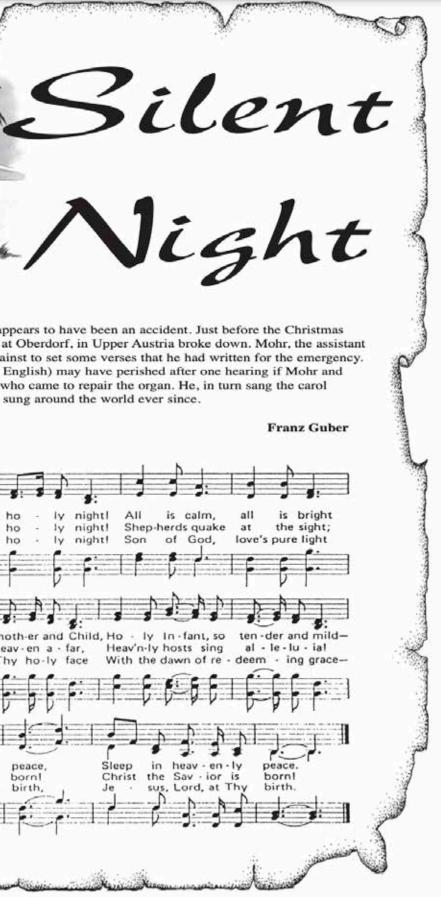

For your friendship, we feel deeply blessed. Thanks!

Michael E. Jonassen, O.D. 44 State St. • Hart, MI 49420 (231) 873-2575 www.oceanaeyecare.com

The creation of this famous carol appears to have been an accident. Just before the Christmas festival, the organ of St. Nicholas' at Oberdorf, in Upper Austria broke down. Mohr, the assistant priest asked Gruber, the acting orgainst to set some verses that he had written for the emergency. The tune (known as Holy Night in English) may have perished after one hearing if Mohr and Gruber had not sung it to the man who came to repair the organ. He, in turn sang the carol throughout Austria and it has been sung around the world ever since.

Joseph Mohr Trans. by John F. Young lent night! nightl ho 2. Si lent night! ho lent night! night! Round yon vir - gin moth-er and Child, Ho - ly In - fant, so ten - der and mild-Glo-ries stream from heav-en a - far, Heav'n-ly hosts sing al - le - lu - ial Ra- diant beams from Thy ho-ly face With the dawn of re - deem - ing grace-Sleep in heav - en - ly peace. Sleep Christ the Sav · ior is bornt sus, Lord, at Thy birth,