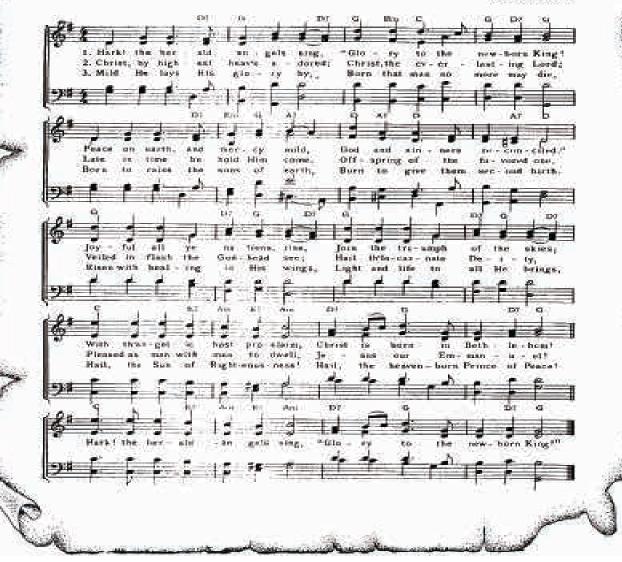

Written in 1730, the words to this song were inspired by the pealing of the church bells on Christmas morning. Charles Wesley was to become one of the most famous protestant hymn writers. However it was not set to music until 1840 when Dr. Cummings of Waltham Abbey fit it to this tune by Mendelssohn. It was published as such in 1856.