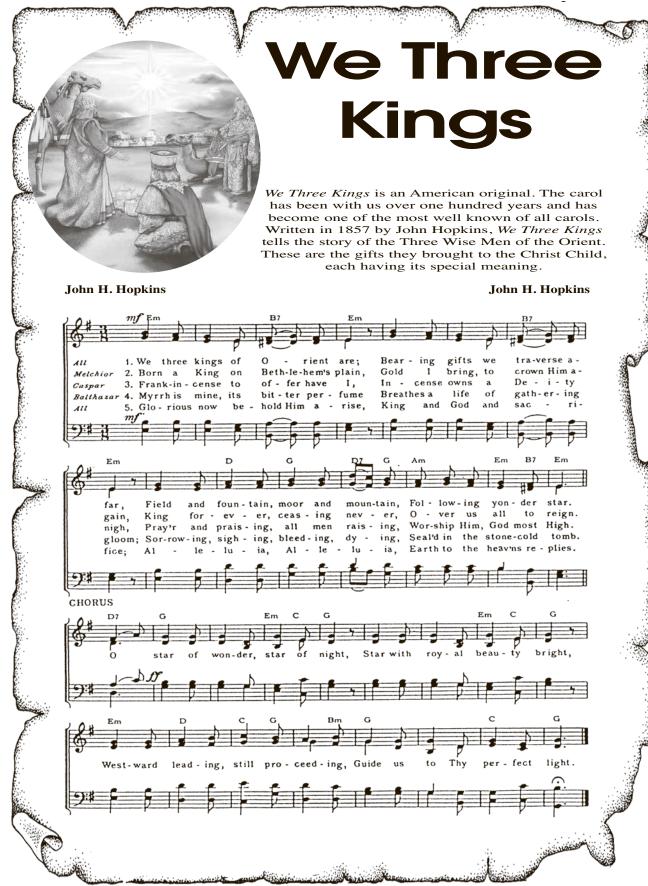

For your friendship, we feel deeply blessed. Thanks!

Michael E. Jonassen, O.D. 44 State St. • Hart, MI 49420 (231) 873-2575 www.oceanaeyecare.com

The creation of this famous carol appears to have been an accident. Just before the Christmas festival, the organ of St. Nicholas' at Oberdorf, in Upper Austria broke down. Mohr, the assistant priest asked Gruber, the acting orgainst to set some verses that he had written for the emergency. The tune (known as Holy Night in English) may have perished after one hearing if Mohr and Gruber had not sung it to the man who came to repair the organ. He, in turn sang the carol throughout Austria and it has been sung around the world ever since.