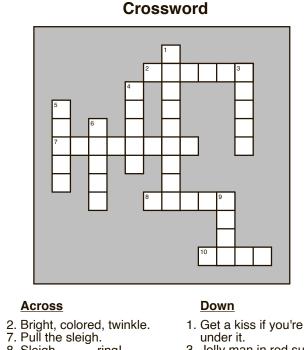

# **ACROSS**

- 1. Turned into ice
  - 5. An area that gets a lot 2. Elongated shape
  - of snow
  - 7. Close by 8. Warming up

ANSWER: SNOWFLAKES

THESE DELICATE WINTERTIME

CRYSTALS ARE FORMED WHEN

WATER DROPLETS FREEZE ON

# DOWN

- 1. Very cold
- 3. It can get red in
- wintertime
- 4. Cold season
- 6. Decorative mark

1791: THE U.S. BILL OF RIGHTS BECOMES LAW WHEN IT IS RATIFIED BY THE VIRGINIA GENERAL ASSEMBLY.

1906: THE LONDON JNDERGROUND'S GREA NORTHERN, PICCADILLY AND BROMPTON RAILWA OPENS.

819 S. State St. • Hart 231-873-2540

178 N. Michigan Ave. • Shelby 231-861-4341

Open: Mon-Fri 9-7; Sat 9-5 **Convenient Drive Thru Service** 

- 8. Sleigh \_\_\_\_\_ ring! 10. Decorate with lights 8. Sleigh
  - and balls.
- 3. Jolly man in red suit.
- 4. Cane, chocalate, & more.
- 5. Sing Christmas songs.
  6. Better to give than
- receive.
- 9. At the top of the tree.