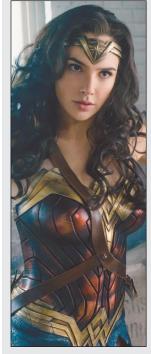

#### Gal Gadot stars in "Wonder Woman"

#### Wonder Woman

On the hidden island of Themyscira live the Amazons, a group of warrior women created by Zeus to protect humanity. When an aircraft crashes off the island's coast, young Amazonian princess Diana (Gadot) rescues its pilot, the dashing American Steve Trevor (Pine), who tells the Amazons of World War I raging just outside of their protected sphere. Convinced that it is her destiny to stop the fighting, and that Ares, the god of war, is behind the conflict, Diana leaves her people and her home behind to venture to the front lines, where she discovers truths not only about herself but also about the true nature of humanity. Director: Patty Jenkins. Stars: Gal Gadot, Chris Pine, Connie Nielsen, Robin Wright, Danny Huston, David Thewlis, Saïd Taghmaoui, Ewen Bremner, Eugene Brave Rock, Elena Anaya. 2017. 141 min. Action.