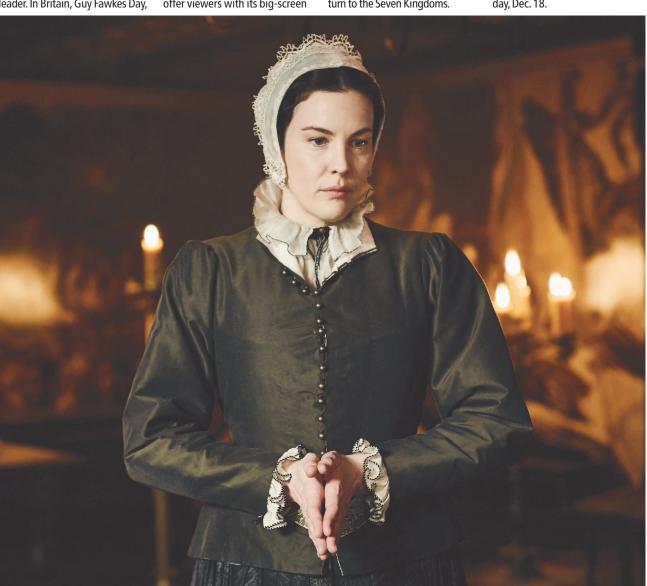

### King in the North no more: Kit Harington sets out to slay a king in 'Gunpowder'

**By Kyla Brewer** TV Media

urderous plots abound in prime time, but not all of them are true. A new miniseries whisks viewers back in time to take a look at one of history's most famous assassination attempts.

Kit Harington stars as his reallife ancestor Robert Catesby, a 17th-century Catholic who set out to kill the King of England by blowing up the House of Lords in 1605, in "Gunpowder," premiering Monday, Dec. 18, on HBO. The cable giant offers viewers back-to-back airings as the three-part miniseries continues Tuesday, Dec. 19, and concludes Wednesday, Dec. 20.

Tom Cullen ("Knightfall") portrays Guy Fawkes, who is more famously associated with the socalled Gunpowder Plot than even Catesby, even though the latter is recognized by many as the ringleader. In Britain, Guy Fawkes Day, or Guy Fawkes Night as it is sometimes known, is commemorated on Nov. 5, because the real-life Fawkes was discovered guarding the explosives under the House of Lords on that day in 1605.