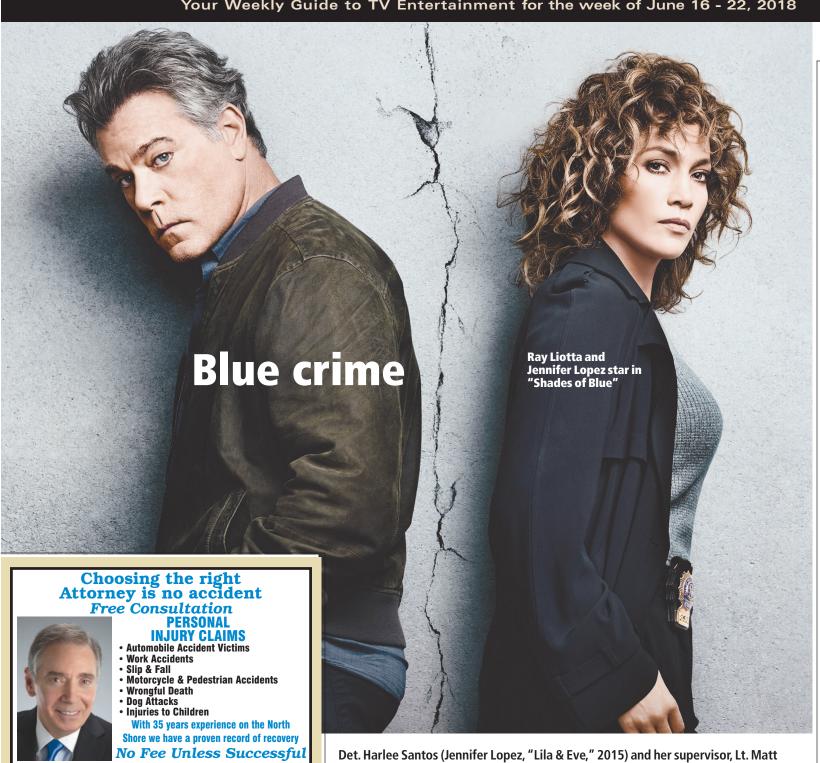

# TVS OCT ONT

Your Weekly Guide to TV Entertainment for the week of June 16 - 22, 2018

Wozniak (Ray Liotta, "Goodfellas," 1990) will do all that they can to confront Agent Robert Stahl (Warren Kole, "Stalker") and protect their crew, which includes Tess Nazario (Drea de Matteo, "The Sopranos"), Marcus Tufo (Hampton Fluker, "Major Crimes") and Carlos Espada (Vincent Laresca, "Graceland"), in the final season of "Shades of Blue," which premieres Sunday, June 17, on NBC.

"Shades of Blue" explores the lives of the Street Crimes detective squad of the 64th precinct in New York City, focusing on Det. Harlee Santos (Jennifer Lopez, "Lila & Eve," 2015) and her supervisor, Lt. Matt Wozniak (Ray Liotta, "Goodfellas," 1990), with whom Harlee has a 15-year history and a deep, familial relationship. The crew is a tight-knit group of dirty cops who do what is necessary in order to make a crime scene or criminal work in their favor. Other members of the crew include Tess Nazario (Drea de Matteo, "The Sopranos"), Marcus Tufo (Hampton Fluker, "Major Crimes") and Carlos Espada (Vincent Laresca, "Graceland").