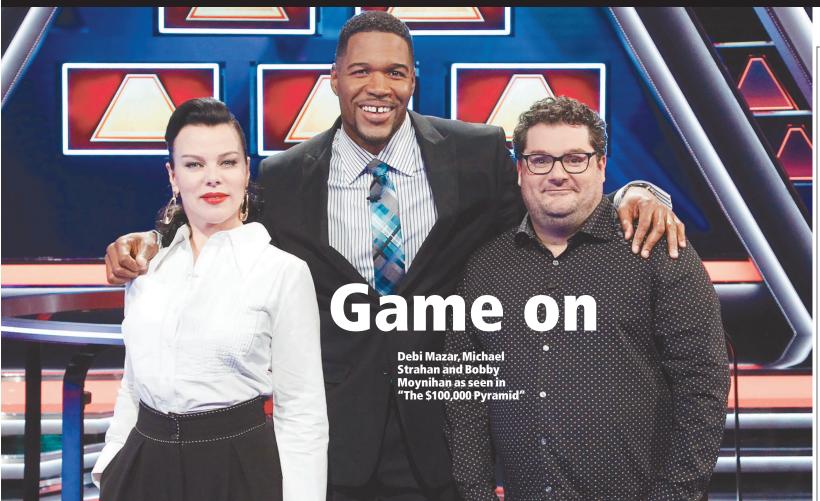

# THE SALEM NEWS TVS OCT CONT

Your Weekly Guide to TV Entertainment for the week of August 26 - September 1, 2017

Michael Strahan hosts as celebrities help contestants win big prizes in a new episode of "The \$100,00 Pyramid," airing Sunday.

### Michael Strahan touches down as host of 'The 100,000 Pyramid'

**By Kyla Brewer** 

rime time has gone retro once again. A few years ago, "Mad Men's" whisky-swilling ad men were all the rage, but these days networks are cashing in on the popularity of classic game show reboots. The latest ratings winner combines a charismatic host with celebrity guests and big money.

Michael Strahan ("Good Morning America") hosts as celebrities team up with contestants to play word-association games in the hopes of winning cash in a new episode of "The \$100,000 Pyramid," airing Sunday, Aug. 27, on ABC. This week's celebrity guests include NA-SCAR champ Kyle Busch, Strahan's "Good Morning America" colleague Lara Spencer, rapper-turnedactor Ice-T ("Law & Order: Special Victims Unit") and actress Peri Gilpin ("Frasier"). Previous quests include Debi Mazar ("Younger"), Bobby Moynihan ("Saturday Night Live"), Martha Stewart and Snoop