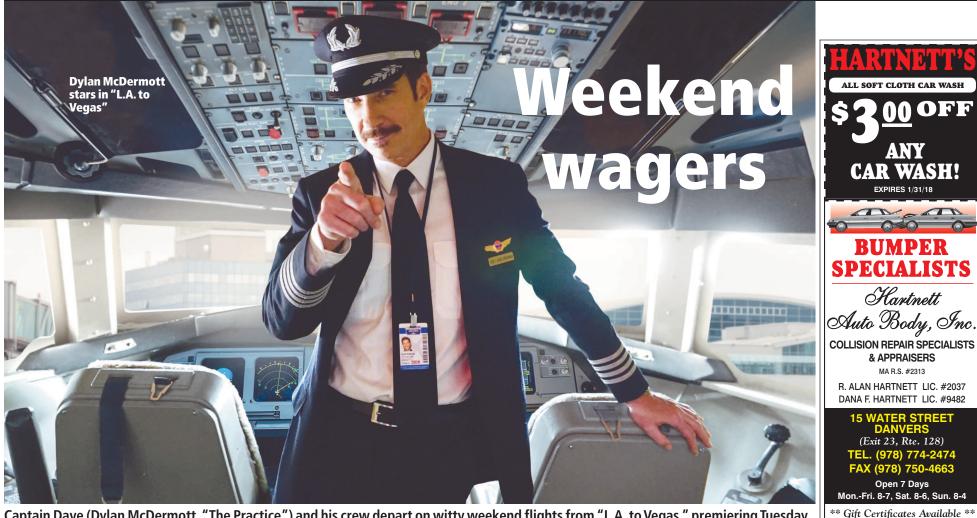

Your Weekly Guide to TV Entertainment for the week of December 30, 2017 - January 5, 2018

Captain Dave (Dylan McDermott, "The Practice") and his crew depart on witty weekend flights from "L.A. to Vegas," premiering Tuesday.

# High-flying hilarity: Winners abound in 'L.A. to Vegas'

### **By Kat Mulligan** TV Media

hina's Great Wall, Rome's Coliseum, London's Big Ben and India's Taj Mahal — beautiful locations, but so far away, hence the appeal of some of North America's nearby attractions. If you like your fun and thrills presented with a side of glamour and a dash of luck, there's only one place to go: Las Vegas. Though, as anyone who's traveled there can tell you, the fun begins the moment you board the plane. A new comedy is set to take viewers on this trek, with flights from "L.A. to Vegas" set to commence Tuesday, Jan. 2, on Fox.

The crew of Flight 1610 transports excited — often intoxicated individuals from LAX to Vegas for 48 hours of entertainment, gambling and memories. Fictional passenger and comedic actor Ed Weeks ("The Mindy Project") summed up the plot nicely while visiting Breakfast Television Toronto with fellow castmate Kim Matula ("The Bold and the Beautiful"). According to Weeks, the series depicts a diverse group of passengers, "stuck on a plane every weekend, L.A. to Vegas and then Vegas back to L.A.," who start off full of "hopes and dreams going into the weekend," only to return with "shattered hopes and dreams, rings under the eyes [and] alcohol poisoning."

The plane is helmed by Captain Dave, played by Dylan McDermott ("The Practice"), an overconfident, brash pilot with a soft spot for his passengers' well-being. His co-pilot, Alan (Amir Talai, "The Pursuit of Happyness," 2006), does his best to appease Dave's eqo. Other notable crew members include flight attendant Bernard (Nathan Lee Graham, "Zoolander," 2001) and head flight attendant Ronnie (Matula), both of whom juggle the needs and demands of passengers all while trying to navigate the destination of their own lives.