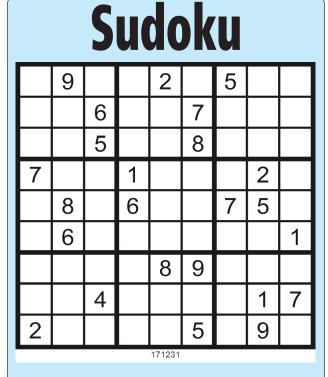

CELEBRATING 40 YEARS

166 Holten Street • Danvers (corner of Center & Collins) 978-762-6366

vww.DonWinslowAutoBody.com

### Continued from page 2 between the two that will shape their personal lives. Directors: Jonathan Dayton, Valerie Faris. Stars: Emma Stone, Steve Carell. 2017. 121 min. Biography.

### Breathe

Mere months after Robin (Garfield) and Diana (Foy) Cavendish get married, the husband is stricken with polio and becomes paralyzed from the neck down. Unable to breathe on his own, he's attached to a mechanical respirator and given only three months to live. Despite telling his young wife to leave him and find happiness, she sticks by his side and becomes determined to help him. Director: Andy Serkis. Stars: Andrew Garfield, Claire Foy. 2017.118 min. Biography.

00

0

00

00



Fill in the grid so that every row, every column, and every 3x3 box contains the digits 1 through 9. Solution on page 3.



advertising in Saturday's Salem News TV Spotlight Contact Glenda at 978-338-2540 or gduchesneau@salemnews.com

🕆 The Salem News