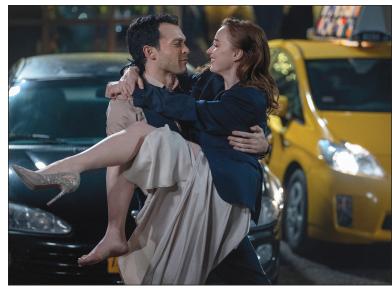

## Beyond time and space: 'Loki' returns with uncontrollable powers

By Sarah Passingham TV Media

■e've all done the time warp and explored the multiverse, **V** but it's high time to sort out the timeline. A brand-new season of "Loki" premieres Friday, Oct. 6, on Disney+. Tom Hiddleston ("The Essex Serpent") returns as the God of Mischief, everyone's favorite troublemaker, Loki, who has developed a mysterious problem this season.

Owen Wilson ("Haunted Mansion," 2023) is back as Mobius M. Mobius, the Time Variance Authority agent tasked with helping Loki right his wrongs across the multiverse. The first season of "Loki" saw the Norse God meet his match in an alternate version of himself. Sophia Di Martino ("The Electrical Life of Louis Wain," 2021) is Sylvie, a variant of Loki who interrupts the Sacred Timeline. After coming together to set things right across space and time, Loki returned to what he thought would be the TVA headquarters he left before his mission, but something still wasn't right.