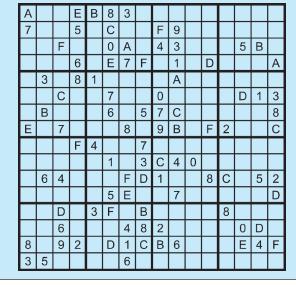

| Α                | 9                     | 1                     | Ε                     | В                     | 8                | 3                | 4                | 5                | 2                | 6                | 0           | D                | F                | С                     | 7                     |
|------------------|-----------------------|-----------------------|-----------------------|-----------------------|------------------|------------------|------------------|------------------|------------------|------------------|-------------|------------------|------------------|-----------------------|-----------------------|
| 7                | 2                     | 3                     | 5                     | 6                     | С                | D                | 1                | F                | 9                | В                | Α           | 0                | 8                | Е                     | 4                     |
| D                | 8                     | F                     | С                     | 9                     | 0                | Α                | 2                | 4                | 3                | Е                | 7           | 6                | 5                | В                     | 1                     |
| 0                | 4                     | В                     | 6                     | 5                     | Е                | 7                | F                | 8                | 1                | С                | D           | 9                | 3                | 2                     | Α                     |
| 6                | 3                     | 0                     | 8                     | 1                     | 4                | С                | 9                | Ε                | Α                | D                | 2           | 7                | В                | F                     | 5                     |
| 5                | F                     | С                     | 9                     | 2                     | 7                | В                | Е                | 0                | 8                | 4                | 6           | Α                | D                | 1                     | 3                     |
| 2                | В                     | Α                     | D                     | F                     | 6                | 0                | 5                | 7                | С                | 3                | 1           | Е                | 4                | 9                     | 8                     |
| Е                | 1                     | 7                     | 4                     | D                     | 3                | 8                | Α                | 9                | В                | 5                | F           | 2                | 6                | 0                     | С                     |
|                  |                       |                       |                       |                       |                  |                  |                  |                  |                  |                  |             |                  |                  |                       |                       |
| С                | Е                     | 8                     | F                     | 4                     | Α                | 9                | 7                | 6                | D                | 2                | 5           | В                | 1                | 3                     | 0                     |
| СВ               | E<br>D                | 8<br>5                | F<br>7                | 4<br>8                | A<br>1           | 9                | 7                | 6<br>C           | D<br>4           | 2                | 5<br>9      | B<br>F           | 1<br>A           | 3<br>6                | 0<br>E                |
| ŭ                |                       |                       | ı.                    | ı.                    |                  | _                | ·                |                  | D<br>4<br>E      | _                | -           | -                | ı.               |                       | -                     |
| В                | D                     | 5                     | 7                     | 8                     | 1                | 2                | 3                | С                | _                | 0                | 9           | F                | Α                | 6                     | Ε                     |
| B<br>9           | D<br>6                | 5<br>4                | 7                     | 8                     | 1<br>B           | 2<br>F           | 3<br>D           | C<br>1           | Ε                | 0<br>A           | 9           | F<br>C           | A<br>7           | 6<br>5                | E<br>2                |
| B<br>9           | D<br>6<br>A           | 5<br>4                | 7<br>3<br>0           | 8<br>0<br>C           | 1<br>B<br>5      | 2<br>F<br>E      | 3<br>D           | C<br>1<br>3      | E<br>7           | 0<br>A<br>F      | 9<br>8<br>B | F<br>C<br>4      | A<br>7<br>9      | 6<br>5<br>8           | E<br>2<br>D           |
| B<br>9<br>1      | D<br>6<br>A<br>C      | 5<br>4<br>2<br>D      | 7<br>3<br>0           | 8<br>0<br>C           | 1<br>B<br>5      | 2<br>F<br>E<br>5 | 3<br>D<br>6<br>B | 1<br>3<br>A      | E<br>7<br>0      | 0<br>A<br>F<br>9 | 9<br>8<br>B | F<br>C<br>4      | A<br>7<br>9      | 6<br>5<br>8<br>7      | E<br>2<br>D           |
| 9<br>1<br>4<br>F | D<br>6<br>A<br>C<br>7 | 5<br>4<br>2<br>D<br>6 | 7<br>3<br>0<br>1<br>A | 8<br>0<br>C<br>3<br>E | 1<br>B<br>5<br>F | 2<br>F<br>E<br>5 | 3<br>D<br>6<br>B | 1<br>3<br>A<br>2 | E<br>7<br>0<br>5 | 0<br>A<br>F<br>9 | 9 8 B E C   | F<br>C<br>4<br>8 | A<br>7<br>9<br>2 | 6<br>5<br>8<br>7<br>D | E<br>2<br>D<br>6<br>B |