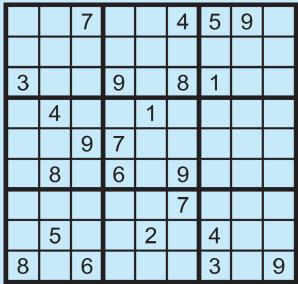

## **Letters & Numbers Sudoku**

Fill in the grid so that every row, every column, and every 3x3 box contains the digits 1 through 9.

Solution on page 8.

SELECTION!

Bassett

**Quality & Lower Prices!** 

424 East Main Street, Malone NY • 518-483-0114