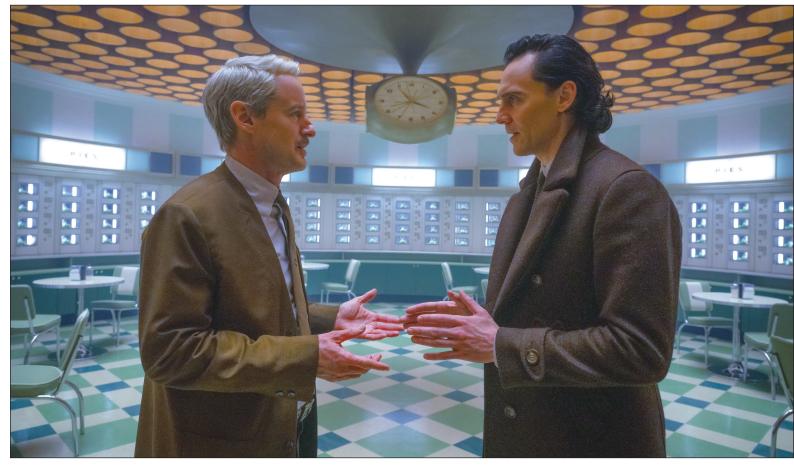

## Beyond time and space: 'Loki' returns with uncontrollable powers

By Sarah Passingham TV Media

■e've all done the time warp and explored the multiverse, **V** but it's high time to sort out the timeline. A brand-new season of "Loki" premieres Friday, Oct. 6, on Disney+. Tom Hiddleston ("The Essex Serpent") returns as the God of Mischief, everyone's favorite troublemaker, Loki, who has developed a mysterious problem this season.

Owen Wilson ("Haunted Mansion," 2023) is back as Mobius M. Mobius, the Time Variance Authority agent tasked with helping Loki right his wrongs across the multiverse. The first season of "Loki" saw the Norse God meet his match in an alternate version of himself. Sophia Di Martino ("The Electrical Life of Louis Wain," 2021) is Sylvie, a variant of Loki who interrupts the Sacred Timeline. After coming together to set things right across space and time, Loki returned to what he thought would be the TVA headquarters he left before his mission, but something still wasn't right.

Odd couple Mobius and Loki unsurprisingly have different approaches to their world-saving mission spanning space and time. While the former admits in the "Loki" teaser trailer that he prefers his "slow, deliberate, cerebral approach" honed by years in the bureaucracy of the TVA, while the Norse god is "a man of action, which is fine." Unconvincing, given Loki is the source of the destruction that they are trying to stave off.