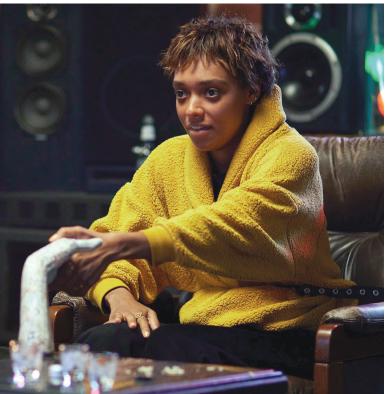

## Missing no more: Procedural drama takes sinister turn in 'Found'

**By Dana Simpson** TV Media

ccording to NamUS's October 2022 report, in the United States, approximately 600,000 people are reported as missing annually — no doubt a much higher number than many of us might expect.

As true crime aficionados and law enforcement can likely attest, only a fraction of these missing people are ever found, and with each passing hour, their cases become more and more dire. Thankfully, there are a handful of people in the world who are equipped with the skills and knowledge to help, and one such person — on screen, at least — is Gabi Mosely, the leading character in NBC's newest procedural drama "Found," premiering Tuesday, Oct. 3.

Played by "Shameless" star Shanola Hampton, Gabi is a hard-working, determined public relations expert who specializes in finding Americans who have been reported as missing. As she leads a team of professionals in their shared noble work, Gabi does her best to parse her own past as a missing person. That said, Gabi's methods for dealing with her demons could arguably use a bit of work.

As viewers quickly learn, Gabi has turned the proverbial tables on her former captor and has taken him hostage for a change — not exactly legal, but certainly satisfying. Now, despite her outwardly calm and put-together exterior, Gabi must hide the fact that she has a man, known only as "Sir" (played by "Saved by the Bell's" Mark-Paul Gosselaar), tied up in her very own basement while she seeks justice for the remainder of the missing Americans on the register.

To make matters even more intriguing, Gabi has a plan for Sir.

Convinced that, as a former abductor himself, Sir knows the ins and outs of the criminal psyche and its various resulting behaviors, Gabi enlists his help as a consultant. With each new case she brings home, Sir is forced to help her find the victims of these heinous abductions and turn the kidnappers over to the authorities for investigation, (hopefully) a guilty verdict and sentencing.

#### Bill Kelly, Tony Mallory and Shanola Hampton in "Found"

year, NBC announced the show's postponement in mid-January, believing it to be better suited to an autumn release.

"After watching the first few episodes of 'Found,' it quickly became clear that our love for this show has continued to grow and grow with each step of the process," Susan Rovner, chairman of entertainment content for NBCUniversal television and streaming, said in a January news release.