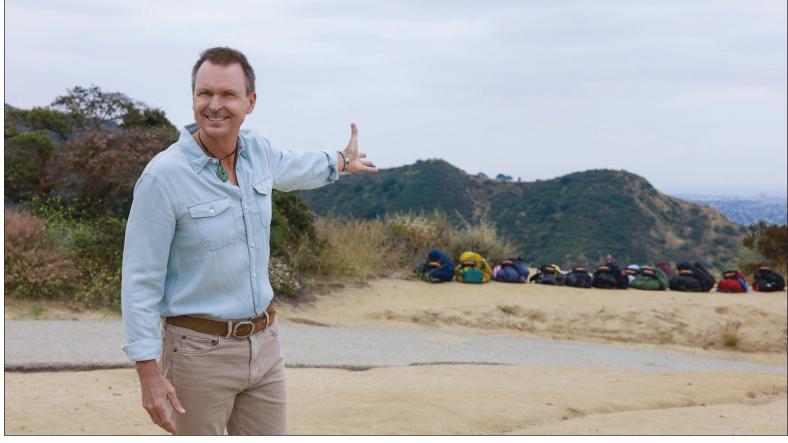

Despite the changes, much of "The Amazing Race" stays the same in fall 2023, including the usual \$1-million grand price and host Phil Keoghan ("Tough as Nails").

In a recent interview for CBS News Los Angeles' KCAL News, Keoghan discussed "The Amazing Race" Season 35 and his involvement in the newest season of "Tough As Nails." Clearly excited

## Phil Keoghan from "The Amazing Race"

for the upcoming "Race," Keoghan noted his delight that the show is still fresh and fans continue to support it. "We just finished filming our latest season," Keoghan told KCAL News anchor Marci Gonzalez, alluding to the fact that the cast and crew are a full season ahead in their filming schedule. "I still can't quite believe we've done 36 seasons. Almost a quarter of a century I've been working on this show and it's such a privilege.