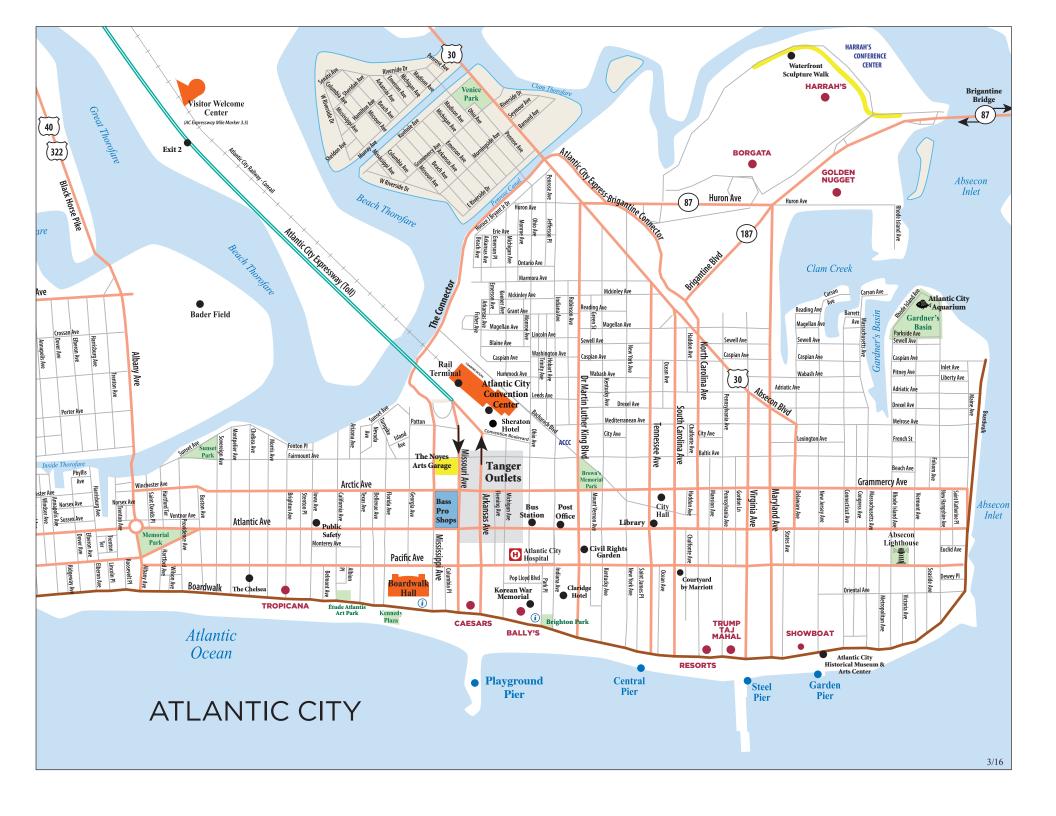

## ATLANTIC CITY PARKING LOCATIONS

## **Casino Parking Garages:**

Bally's - Michigan Ave and the Boardwalk

Borgata - One Borgata Way

Caesars - Arkansas Ave and the Boardwalk

Golden Nugget - 600 Huron Avenue & Brigantine Boulevard

Harrah's - 777 Harrah's Boulevard

Resorts - North Carolina Ave and the Boardwalk

**Showboat - Between States and Delaware Avenues** 

Tropicana - Brighton Ave and the Boardwalk

**Trump Plaza -** (parking garage only) Mississippi Ave. between Atlantic & Pacific Ave

Trump Taj Mahal - Virginia Ave and the Boardwalk

Convention Center ( $\star$ ), Boardwalk Hall ( $\star$ ) and Other Atlantic City Parking ( $\star$ ):

## ALL DIRECTIONS ARE FROM THE FOOT OF ATLANTIC CITY EXPRESSWAY (MISSOURI AVENUE):

**BOARDWALK HALL PARKING** @ Mississippi Avenue & Boardwalk. Turn right onto Fairmount Avenue for one block and turn left on Mississippi Avenue. Follow Mississippi Avenue 4 blocks to Boardwalk. Garage entrance down tunnel to the right.

**CONVENTION CENTER GARAGE** @ Michigan Avenue at Convention Center. Turn left onto Arctic Avenue, then turn left onto Michigan Avenue and proceed straight ahead into the garage.

OHIO AVENUE PARKING LOT @ Ohio and Baltic Avenues. Turn left onto Arctic Avenue. Follow Arctic Avenue 3 blocks to Indiana Avenue. Turn left onto Indiana Avenue, then turn left onto Baltic Avenue (next block); the entrance to the Ohio Avenue lot is 1/2 block on the right. Convention Center vicinity.

THE WAVE PARKING GARAGE @ Mississippi and Fairmount Avenues. Turn right on Fairmount Avenue and proceed one block to entrance on left or proceed and turn left on Mississippi and enter the garage on the left. SPECIAL RATE: Show your same day receipts from any Tanger Outlets The Walk purchase over \$50 and receive validation for \$4 parking (up to 8 hours) at the Wave parking garage! Bring your Wave parking ticket and receipts to Shopper Services located at 2014 Baltic Avenue for validation.

**NEW YORK AVENUE PARKING GARAGE/SJTA** @ South New York Avenue between Pacific and Atlantic Avenues. Proceed 3 blocks (towards ocean) to Pacific Avenue. Turn left onto Pacific Avenue and follow 7 blocks to New York Avenue. Make a left onto New York Avenue. Parking garage will be on your right.

**PARK PLACE PARKING LOTS** @ - 15 various locations throughout Atlantic City. Visit www.parkplaceparking.net for locations and rates.

**PARKING LOT** @ The surface lot at Pacific and Georgia avenues (across from Boardwalk Hall) Proceed 3 blocks to Pacific Avenue. Turn right and proceed for 2 blocks and turn right on Georgia Avenue. Entrance directly on right. Special event rates and reduced rates for daily parking.

**PARKING LOT** @ The surface lot at Indiana and Pacific avenues adjacent to AtlantiCare. Continue straight 3 blocks to Pacific Avenue. Turn left and travel 4 blocks to Indiana Avenue. Turn left and entrance is on left (enter on Indiana Avenue).

TANGER OUTLETS THE WALK - THE WALK PARKING: Valet Parking is available from 10am in the turnaround in front of Old Navy on Michigan Avenue from \$12. Enjoy Free Valet Parking Every Tuesday from 10am! Turn right on Arctic for 2 blocks to Michigan Avenue.

**CLARIDGE GARAGE** @ 107 South Ohio Avenue. Continue straight 3 blocks to Pacific Avenue. Turn left and travel 3 blocks to Ohio Avenue. Turn right and parking lot is on your left.