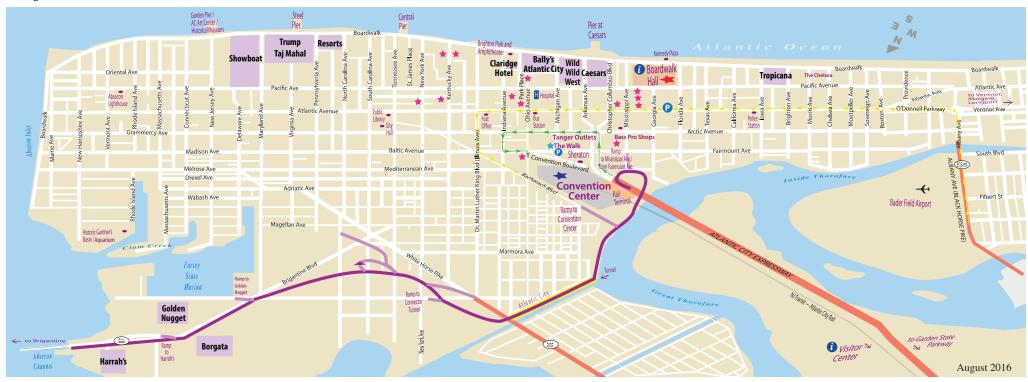

## ATLANTIC CITY PARKING LOCATIONS

## **Casino Parking Garages:**

Bally's - Michigan Ave and the Boardwalk

Borgata - One Borgata Way

Caesars - Arkansas Ave and the Boardwalk

Golden Nugget - 600 Huron Avenue & Brigantine Boulevard

Harrah's - 777 Harrah's Boulevard

Resorts - North Carolina Ave and the Boardwalk

**Showboat - Between States and Delaware Avenues** 

Tropicana - Brighton Ave and the Boardwalk

**Trump Plaza -** (parking garage only) Mississippi Ave. between Atlantic & Pacific Ave

Trump Taj Mahal - Virginia Ave and the Boardwalk

Convention Center ( $\star$ ), Boardwalk Hall ( $\star$ ) and Other Atlantic City Parking ( $\star$ ):

## ALL DIRECTIONS ARE FROM THE FOOT OF ATLANTIC CITY EXPRESSWAY (MISSOURI AVENUE):

**BOARDWALK HALL PARKING** @ Mississippi Avenue & Boardwalk. Turn right onto Fairmount Avenue for one block and turn left on Mississippi Avenue. Follow Mississippi Avenue 4 blocks to Boardwalk. Garage entrance down tunnel to the right.

**CONVENTION CENTER GARAGE** @ Michigan Avenue at Convention Center. Turn left onto Arctic Avenue, then turn left onto Michigan Avenue and proceed straight ahead into the garage.

OHIO AVENUE PARKING LOT @ Ohio and Baltic Avenues. Turn left onto Arctic Avenue. Follow Arctic Avenue 3 blocks to Indiana Avenue. Turn left onto Indiana Avenue, then turn left onto Baltic Avenue (next block); the entrance to the Ohio Avenue lot is 1/2 block on the right. Convention Center vicinity.

THE WAVE PARKING GARAGE @ Mississippi and Fairmount Avenues. Turn right on Fairmount Avenue and proceed one block to entrance on left or proceed and turn left on Mississippi and enter the garage on the left. SPECIAL RATE: Show your same day receipts from any Tanger Outlets The Walk purchase over \$50 and receive validation for \$4 parking (up to 8 hours) at the Wave parking garage! Bring your Wave parking ticket and receipts to Shopper Services located at 2014 Baltic Avenue for validation.

**NEW YORK AVENUE PARKING GARAGE/SJTA** @ South New York Avenue between Pacific and Atlantic Avenues. Proceed 3 blocks (towards ocean) to Pacific Avenue. Turn left onto Pacific Avenue and follow 7 blocks to New York Avenue. Make a left onto New York Avenue. Parking garage will be on your right.

**PARK PLACE PARKING LOTS** @ - 15 various locations throughout Atlantic City. Visit www.parkplaceparking.net for locations and rates.

**PARKING LOT** @ The surface lot at Pacific and Georgia avenues (across from Boardwalk Hall) Proceed 3 blocks to Pacific Avenue. Turn right and proceed for 2 blocks and turn right on Georgia Avenue. Entrance directly on right. Special event rates and reduced rates for daily parking.

**PARKING LOT** @ The surface lot at Indiana and Pacific avenues adjacent to AtlantiCare. Continue straight 3 blocks to Pacific Avenue. Turn left and travel 4 blocks to Indiana Avenue. Turn left and entrance is on left (enter on Indiana Avenue).

TANGER OUTLETS THE WALK - THE WALK PARKING: Valet Parking is available from 10am in the turnaround in front of Old Navy on Michigan Avenue from \$12. Enjoy Free Valet Parking Every Tuesday from 10am! Turn right on Arctic for 2 blocks to Michigan Avenue.

**CLARIDGE GARAGE** @ 107 South Ohio Avenue. Continue straight 3 blocks to Pacific Avenue. Turn left and travel 3 blocks to Ohio Avenue. Turn right and parking lot is on your left.