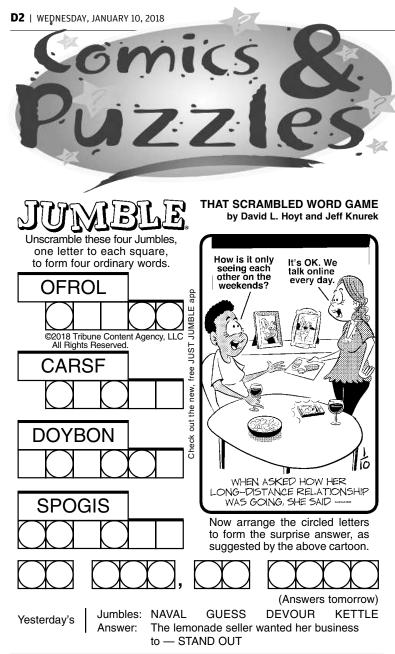

# CRYPTOQUOTE

### AXYDLBAAXR is LONGFELLOW

One letter stands for another. In this sample, A is used for the three L's, X for the two O's, etc. Single letters, apostrophes, the length and formation of the words are all hints. Each day the code letters are different.

#### 1-10 **CRYPTOQUOTE**

| Μ | В          | F   | L  | Р   | K  | Μ  | L   | Т   | M   | K   | D  |   | N  | M   | Ζ |    | L   |
|---|------------|-----|----|-----|----|----|-----|-----|-----|-----|----|---|----|-----|---|----|-----|
| F | S          | В   | F  | S   | 0  | Ζ  |     |     | Ι   | L   | В  | N |    |     | U | S  | Р   |
| Μ | Ι          | W   | M  | U   | U  | N  | Р   | N   | IF  | RN  | Ţ, |   | Η  | Е   | М | R  | E   |
| Μ | Ζ          |     | LΙ |     | N  | ΤÌ | N ( | 2 L | . I | K   | Ι  | L | B  | N   | U | JS | Р   |
| Μ | <b>Q</b> ] | I S | ΡI | L I | RN | ٧. |     | Q   | . J | . ] | RΕ | N | Ζŀ | K N | P | ĸs | 5 I |

Yesterday's Cryptoquote: THE ONLY WAY OUT OF TODAY'S MISERY IS FOR PEOPLE TO BECOME WORTHY OF EACH OTHER'S TRUST. — ALBERT SCHWEITZER