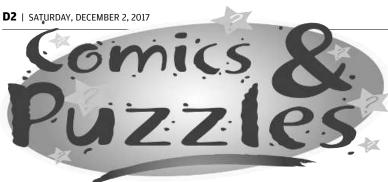

# Unscramble these four Jumbles. one letter to each square. to form four ordinary words.

LHYYS

**OTBUD** 

**ALENDH** 

THAT SCRAMBLED WORD GAME by David L. Hoyt and Jeff Knurek

**GLEHIS** Now arrange the circled letters to form the surprise answer, as suggested by the above cartoon.

Yesterday's

Jumbles: DITTO Answer:

AS

(Answers Monday) FRESH ABOUND BEMOAN When Velcro was invented, people were "FASTEN-ATED"