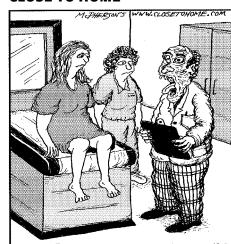

## **CLOSE TO HOME**

Feeling awkward that her urologist was extremely handsome. Jean asked him to wear a rubber mask that she had brought along.

I approve of your priorities!