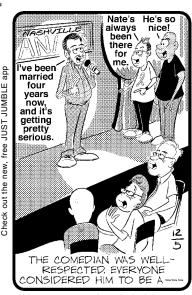

# THE ARGYLE SWEATER

IN WHOVILLE, THEY'LL SAY THE GRINCH'S SMALL LIPS GREW 3 SIZES THAT DAY!