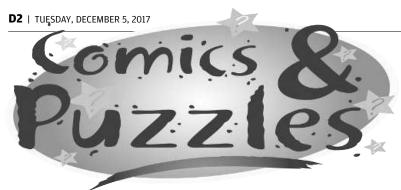

Unscramble these four Jumbles. one letter to each square, to form four ordinary words. VONEY

©2017 Tribune Content Agency, LLC All Rights Reserved.

USEQT

**MUTUNA** 

**EGDELP** 

THAT SCRAMBLED WORD GAME by David L. Hoyt and Jeff Knurek

Now arrange the circled letters to form the surprise answer, as suggested by the above cartoon.

Ans. here:

Yesterday's

Jumbles: ELUDE **DERBY** 

(Answers tomorrow) **BRIGHT** FILTHY Answer: When the storm knocked out power to the school, the students were — "DE-LIGHTED"