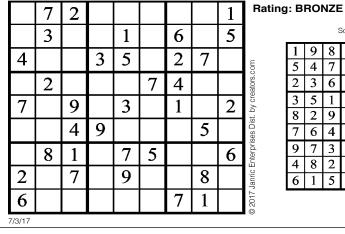

## JANRIC CLASSIC SUDOKU

Fill in the blank cells using numbers 1 to 9. Each number can appear only once in each row, numin and 3x3 b Use logic and proces ve the puzzle. The difficulty level ranges from Bronze (easiest) to Silver to Gold (hardest).

# OZOITJUHN MCPHERSON/DIST.BY ANDREWS MOMEELSYND.

| 1 | 9 | 8 | 7 | 3 | 5 | 6 | 2 | 4 |
|---|---|---|---|---|---|---|---|---|
| 5 | 4 | 7 | 6 | 9 | 2 | 3 | 1 | 8 |
| 2 | 3 | 6 | 4 | 8 | 1 | 9 | 5 | 7 |
| 3 | 5 | 1 | 8 | 7 | 4 | 2 | 9 | 6 |
| 8 | 2 | 9 | 3 | 1 | 6 | 7 | 4 | 5 |
| 7 | 6 | 4 | 5 | 2 | 9 | 1 | 8 | 3 |
| 9 | 7 | 3 | 1 | 5 | 8 | 4 | 6 | 2 |
| 4 | 8 | 2 | 9 | 6 | 3 | 5 | 7 | 1 |
| 6 | 1 | 5 | 2 | 4 | 7 | 8 | 3 | 9 |