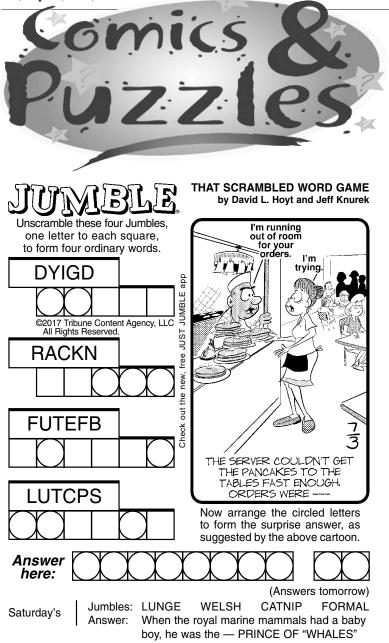

## AXYDLBAAXR is LONGFELLOW

One letter stands for another. In this sample, A is used for the three L's, X for the two O's, etc. Single letters, apostrophes, the length and formation of the words are all hints. Each day the code letters are different.

#### 7-3 **CRYPTOQUOTE**

| С | EBE | 0  | D K | RQ | N   | Q | ΝI  | MCI | DFQ | <b>D</b> B E | M C | 1 |
|---|-----|----|-----|----|-----|---|-----|-----|-----|--------------|-----|---|
| V | OE  | В  | ΤВ  | Т  | Q   | V | D   | Μ   | D D | С            | ΒZ  | 7 |
| D | M X | ΖN | FΕ  | UΙ | )   | X | F D | ΕB  | ΖF  | Q            | ΒZ  | 7 |
| С | Ζ.  | Q  | LΕ  | KΚ | -   | В | т о | ΜU  | J Q | Х            | ΕM  | [ |
| 0 | ΕY  | D  | Е   | (  | ) N | U | D   | Т   | L R | ΕX           | В   | • |
|   |     |    |     |    |     |   |     |     |     |              |     |   |

UDDME CEYTQ Saturday's Cryptoquote: SOCIAL MEDIA IS NOT ABOUT THE EXPLOITATION OF TECHNOLOGY BUT SERVICE TO COMMUNITY. - SIMON MAINWARING