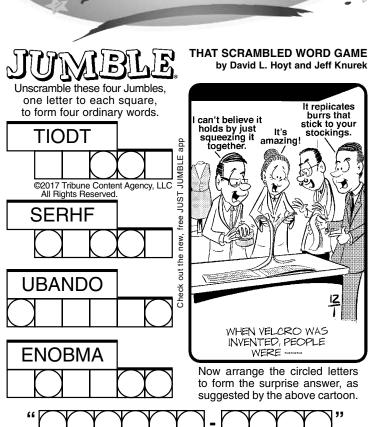

### CRYPTOQUOTE

Yesterday's

#### AXYDLBAAXR is LONGFELLOW

SIXTY

in spite of the - ROCKY START

One letter stands for another. In this sample, A is used for the three L's, X for the two O's, etc. Single letters, apostrophes, the length and formation of the words are all hints. Each day the code letters are different.

### **CRYPTOQUOTE**

Jumbles: CROAK

Answer:

GDGJX M P E E G M M N P C QBZQDQZPWC TBKSM K J V G J WEVQGDGOGBH ZGRGBZM KB EKOOPBQHX W RGJMKBM K N SKJTQBF HKFGHVGJ. — RWPCJ X W B Yesterday's Cryptoquote: DON'T UNDERESTIMATE THE VALUE OF DOING NOTHING, OF JUST GOING ALONG, LISTENING TO ALL THE THINGS YOU CAN'T

HEAR, AND NOT BOTHERING. — A.A. MILNE

## **ACROSS**

- 1 Present toppers
- Foretells 10 Fast no
- more "Nessun dorma!" for one
- 14 Too silly 15 Relinquish
- contr