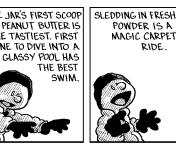

## 1/3/18 FRAZZ

THE JAR'S FIRST SCOOP OF PEANUT BUTTER IS THE TASTIEST. FIRST ONE TO DIVE INTO A GLASSY POOL HAS THE BEST SWIM