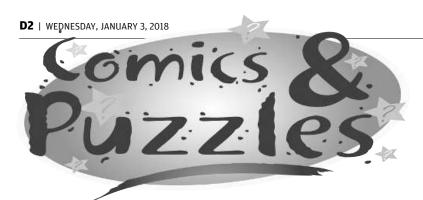

Unscramble these four Jumbles. one letter to each square. to form four ordinary words

HECRE ©2018 Tribune Content Agency, LLC All Rights Reserved. LVONE ont **GDTOSY** 

WOSIND

That's why she has such a high batting There she

THAT SCRAMBLED WORD GAME

by David L. Hoyt and Jeff Knurek

THE SUPERHERO WAS A STAR ON HER SOFTBALL TEAM AND NOT A ---

Now arrange the circled letters to form the surprise answer, as suggested by the above cartoon.

(Answers tomorrow)

Yesterday's

Jumbles: GIVEN Answer:

GLAND WINDOW HARDLY The arm wrestler was about to win and had the match — WELL IN HAND

## CRYPTOOUOTE

### AXYDLBAAXR is LONGFELLOW

One letter stands for another. In this sample, A is used for the three L's, X for the two O's, etc. Single letters, apostrophes, the length and formation of the