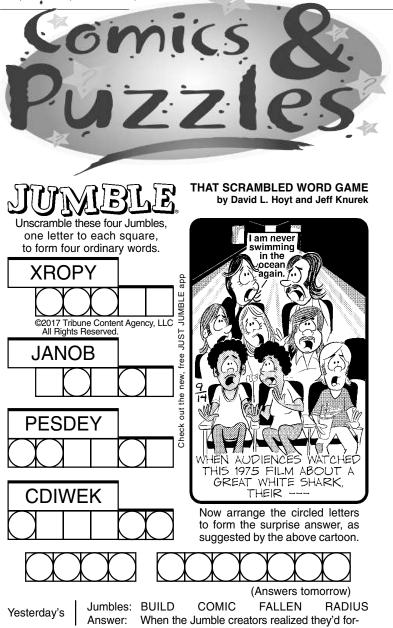

gotten to make a puzzle, they - SCRAMBLED

CRYPTOQUOTE

### AXYDLBAAXR is LONGFELLOW

One letter stands for another. In this sample, A is used for the three L's, X for the two O's, etc. Single letters, apostrophes, the length and formation of the words are all hints. Each day the code letters are different.

#### 9-14 CRYPTOQUOTE

ZMYV DU DQ VXU VYAYQQLKF

UX NLJY L OYADQDXV, DU DQ

VYAYQQLKF UX VXU NLJY L

### OYADQDXV. — PXKO ELPJPLVO Yesterday's Cryptoquote: THE BREAKFAST OF CHAMPIONS IS NOT CEREAL; IT'S THE **OPPOSITION.** — NICK SEITZ

# JANRIC CLASSIC SUDOKU

Fill in the blank cells using numbers 1 to 9. Each number can appear only once in each row, column and 3x3 block. Use logic and process elimination to solve the puzzle. The difficulty

# **ARTS & LIFE**

| AC | ROSS