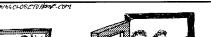

# JANRIC CLASSIC SUDOKU

Fill in the blank cells using numbers 1 to 9. Each number can appear only once in each row, column and 3x3 block. Use logic and process elimination to solve the puzzle. The difficulty

## **CLOSE TO HOME**

level ranges from Bronze (easiest) to Silver to Gold (hardest)

| 6 | 3 | 7 | 1 | 8 | 4 | 5 | 2 | 9 |
|---|---|---|---|---|---|---|---|---|
| 1 | 2 | 9 | 6 | 5 | 7 | 4 | 8 | 3 |
| 5 | 4 | 8 | 9 | 2 | 3 | 6 | 1 | 7 |
| 7 | 8 | 4 | 5 | 6 | 9 | 1 | 3 | 2 |
| 3 | 1 | 6 | 2 | 7 | 8 | 9 | 5 | 4 |
| 9 | 5 | 2 | 4 | 3 | 1 | 8 | 7 | 6 |
| 2 | 7 | 1 | 8 | 9 | 6 | 3 | 4 | 5 |
| 8 | 9 | 3 | 7 | 4 | 5 | 2 | 6 | 1 |
| 4 | 6 | 5 | 3 | 1 | 2 | 7 | 9 | 8 |