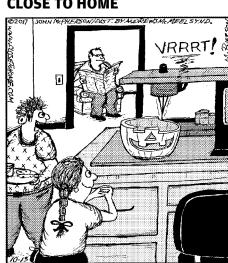

# **CLOSE TO HOME**

Yeah, right, Dad! Dad says that not long ago, kids used to CARVE jack-o'-lanterns out of **REAL pumpkins!"** 