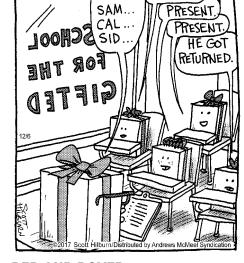

6 | 3/17 |   |   |   |   |   |   |   |   |                                                 |

| Solution | ter. | 49/6/47 |  |
|----------|------|---------|--|

| 000001101120111 |   |   |   |   |   |   |   |   |  |  |
|-----------------|---|---|---|---|---|---|---|---|--|--|
| 2               | 8 | 1 | 3 | 7 | 6 | 5 | 4 | 9 |  |  |
| 6               | 5 | 7 | 1 | 9 | 4 | 3 | 2 | 8 |  |  |
| 4               | 3 | 9 | 5 | 2 | 8 | 1 | 6 | 7 |  |  |
| 1               | 6 | 2 | 4 | 5 | 7 | 8 | 9 | 3 |  |  |
| 8               | 7 | 3 | 9 | 6 | 2 | 4 | 5 | 1 |  |  |
| 5               | 9 | 4 | 8 | 3 | 1 | 6 | 7 | 2 |  |  |
| 3               | 4 | 6 | 7 | 1 | 9 | 2 | 8 | 5 |  |  |
| 7               | 1 | 8 | 2 | 4 | 5 | 9 | 3 | 6 |  |  |
| 9               | 2 | 5 | 6 | 8 | 3 | 7 | 1 | 4 |  |  |



JIMMY ...

SAM ...

PRESENT.



The Snagels and their friends agreed to send reality-based Christmas letters.

#### FRAZZ



#### LUANN



### **MOTHER GOOSE & GRIMM**



### PICKLES





#### **PHOEBE AND HER UNICORN**



**TUNDRA**