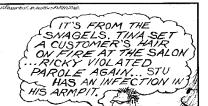

JIMMY ...

SAM ...

PRESENT.

The Snagels and their friends agreed to send reality-based Christmas letters.