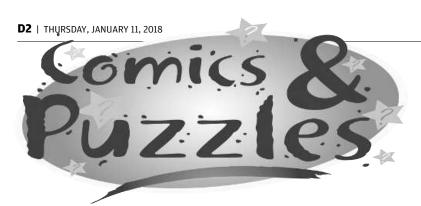

Unscramble these four Jumbles. one letter to each square. to form four ordinary words.

©2018 Tribune Content Agency, LLC All Rights Reserved.

**KEPYR** 

OTAIP

**MIFYAL** 

**UTPADE** 

THAT SCRAMBLED WORD GAME by David L. Hoyt and Jeff Knurek

suggested by the above cartoon.

Answer here: Yesterday's

(Answers tomorrow) Jumbles: FLOOR SCARF NOBODY GOSSIP Answer: When asked how her long-distance relationship was going, she said — SO FAR, SO GOOD