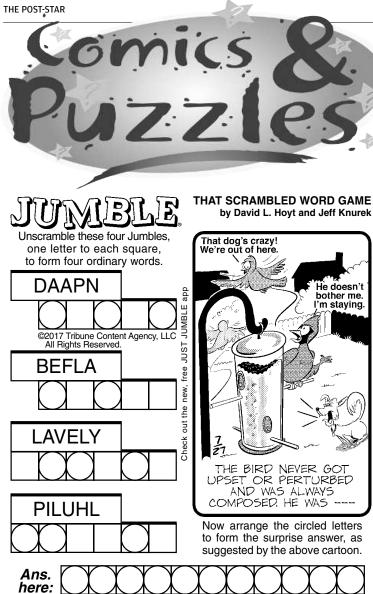

7-27 **CRYPTOQUOTE** 

Jumbles: SHOWN

Answer:

G C V C Y N H K C I R C HDTUVIYOMC US UFV U O N XZUHMCQ GRCO G C QHNCOMCE. — DYNYNYYVC

Yesterday's Cryptoquote: I NEVER HAVE ANY PROBLEM GETTING ENTHUSIASTIC WITH A GOOD SONG AND A GOOD BAND. — WAYLON **JENNINGS** 