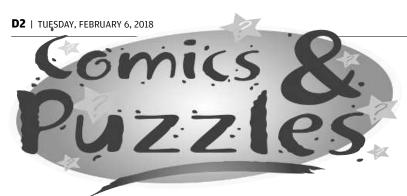

Unscramble these four Jumbles. one letter to each square. to form four ordinary words.

THAT SCRAMBLED WORD GAME by David L. Hoyt and Jeff Knurek

Print answer here:

Yesterday's

(Answers tomorrow) Jumbles: DAFFY WRECK REVERT BYPASS She wanted to make an omelet quickly and had eggs that she needed to — BREAK FAST