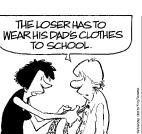

LFENAL WHEN THE JUMBLE CREATORS REALIZED THEY'D FORGOTTEN TO MAKE A PUZZLE, THEY **DURISA** Now arrange the circled letters to form the surprise answer, as suggested by the above cartoon.

Print your answer here: (Answers tomorrow)