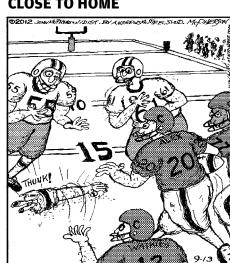

## **CLOSE TO HOME**

To distract their opponents, the Cougars would often toss their fake rubber arm onto the field.