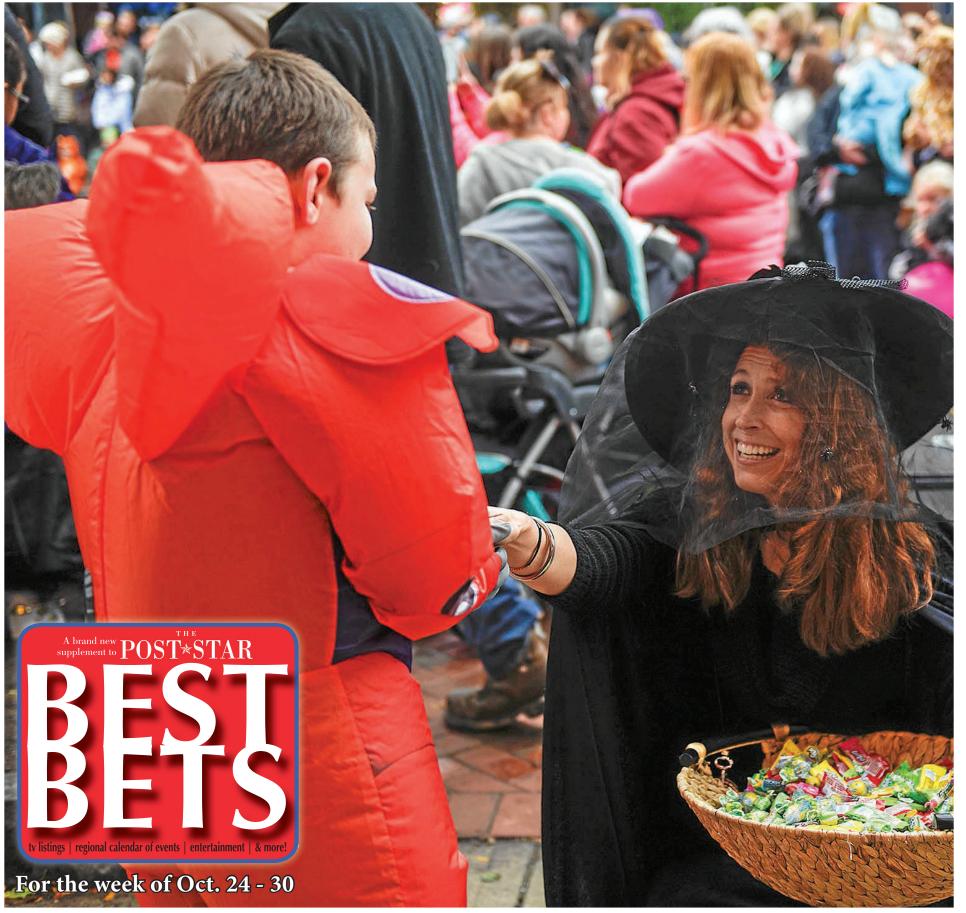

**ASHLEIGH ABREU**, SPECIAL TO THE POST-STAR

Deb Gecewicz, of Finders Keepers, hands out candy dressed as a witch Saturday Oct. 31, 2016 during the Boo 2 You! event in downtown Glens Falls. Boo 2 You! Trick or Treat will take place from 2 to 4 p.m. Saturday in downtown Glens Falls. For more information, see Page E2

### Boo 2 You! Trick or Treat in Glens Falls

GLENS FALLS — The Downtown Glens Falls Business Collaborative will host Boo 2 You! Trick or Treat in Glens Falls from 2 to 4 p.m. Saturday on Glen Street between Centennial Circle and South Street. The Halloween block party will have entertainment, family-friendly activities and a costume parade. Trick or treat along Candy Lane. Enjoy a petting zoo, pony rides and games. Admission is free.