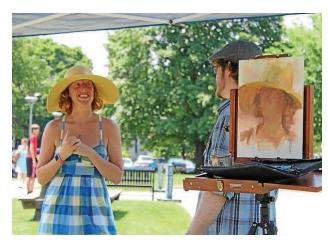

#### Open Studio: The Shadow of Rubens

GLENS FALLS — The Hyde Collection's artist-in-residence Corey Pitkin will lead an exploration of Peter Paul Rubens and his influence on some of the best-known artists of the 17th century, either directly as the mentor of Anthony Van Dyke or as the aspiration of Rembrandt, from 10:30 a.m. to 1 p.m. Saturday at 161 Warren St. Inspired by the Flemish and Dutch master's painting techniques, participants will create a Rubens-inspired portrait. The event is \$15 for members; \$20 for non-members. Register by contacting Kayla at 518-792-1761, ext. 310, or adminassist@hydecollection.org.

#### **MUSIC AND ARTS**

Open Studio: The Shadow of Rubens, 10:30 a.m.-1 p.m., ren St., Glens Falls, Artist-inresidence Corey Pitkin will lead

an exploration of Peter Paul Rubens and his influence on some of the best-known artists of the seventeenth century, either directly as the mentor of Anthony Van Dgke or as the aspiration of Rembrandt. Inspired by the Flemish and Dutch master's painting techniques, participants will create a Rubens-inspired portrait. \$15 for members; \$20 for nonmembers. Register by contacting Kayla at 518-792-1761, ext. 310, or adminassist@hydecollection.org.