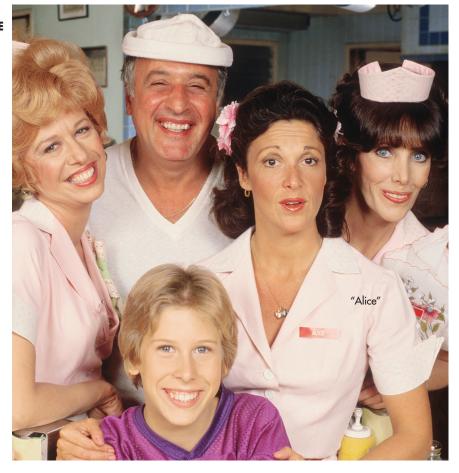

# Christian McCaffrey steps up big for Carolina

With the Carolina Panthers' season in peril, Christian McCaffrey has come to the rescue.

Indeed, with QB Cam Newton sidelined by a preseason foot injury, the Panthers made their third-year running back the centerpiece of their offense and he has risen to the occasion.

Through the season's first five games, McCaffrey has rushed for 587 yards on 105 attempts (a 5.6 yards-per-carry average) with six touchdowns and another 279 yards through the air on 31 receptions and one TD. That's 866 yards from scrimmage, the second-largest total in NFL history through the season's first five games, behind only Jim Brown's 988 in 1963.

McCaffrey's best game of the year came in Week 5, when he rushed for 179 yards on 19 carries (for a 9.3 ypc average) with two touchdowns and another 61 yards on six receptions and another TD in the Panthers' 34-27 win over the Jacksonville Jaguars.

With McCaffrey racking up the big numbers and drawing the attention of opposing defenses, that has allowed Newton's stand-in Kyle Allen the breathing room to make the mistakes that come with being a young quarterback. The importance of that cannot be overstated, as it has enabled the Panthers to stay in contention in the NFC South while Newton heals.

No surprise, then, that the eighth overall pick out of Stanford has garnered a lot of early MVP buzz.

McCaffrey can be seen in action Sunday, Oct. 27, when the Panthers visit the San Francisco 49ers in a game airing on Fox.

**FULL NAME**: Christian Jackson McCaffrey

**BIRTH DATE**: June 7, 1996

**BIRTHPLACE**: Denver

HEIGHT/WEIGHT: 5 feet, 11 inches/205 pounds
TEAMS: Carolina Panthers
(2017-present)
COLLEGE: Stanford

**DRAFT**: Selected in the first round (eighth overall) by the Panthers in 2017

**POSITION**: Running back **NO.**: 22