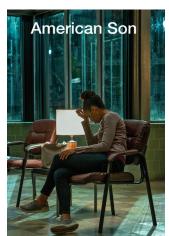

#### "Movie: American Son"

Kerry Washington stars in this drama based on the acclaimed Broadway play about an estranged couple who reunite in a South Florida police station to help find their missing teenage son, a story that is told from four distinct viewpoints. Steven Pasquale, Jeremy Jordan and Eugene Lee also star.