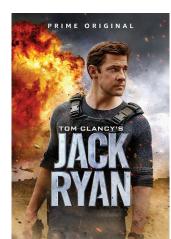

"Alice" (CBS, 1976-85): By default, this sitcom about the misadventures of waitresses

(Linda Lavin, Polly Holliday, Beth Howland) at a Phoenix greasy spoon diner had food built into its premise. Viewers gobbled it up like burgers and fries.